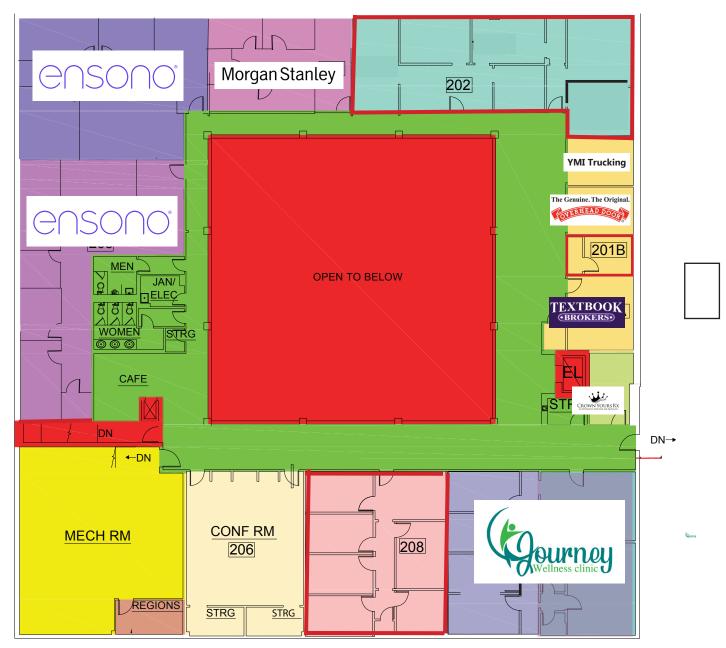

#### AVAILABLE

FIRST FLOOR 102 • 9,300 SF

• \$15/FT

SECOND FLOOR \$12/FT 201 B = 119 SF

202 **1,774** SF 208 **1**,494 SF

OFFICE SPACE AVAILABLE