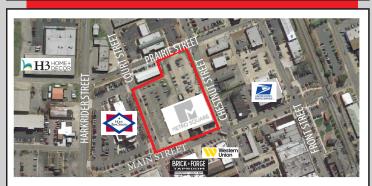

## METRO SQUARE

1023 MAIN STREET | CONWAY, AR

- In the heart of downtown Conway
  - Easy access to I-40
- Great restaurants and shopping across the street
  - 160 parking spaces
  - Within the Conway Data District
  - Two blocks off Harkrider Street