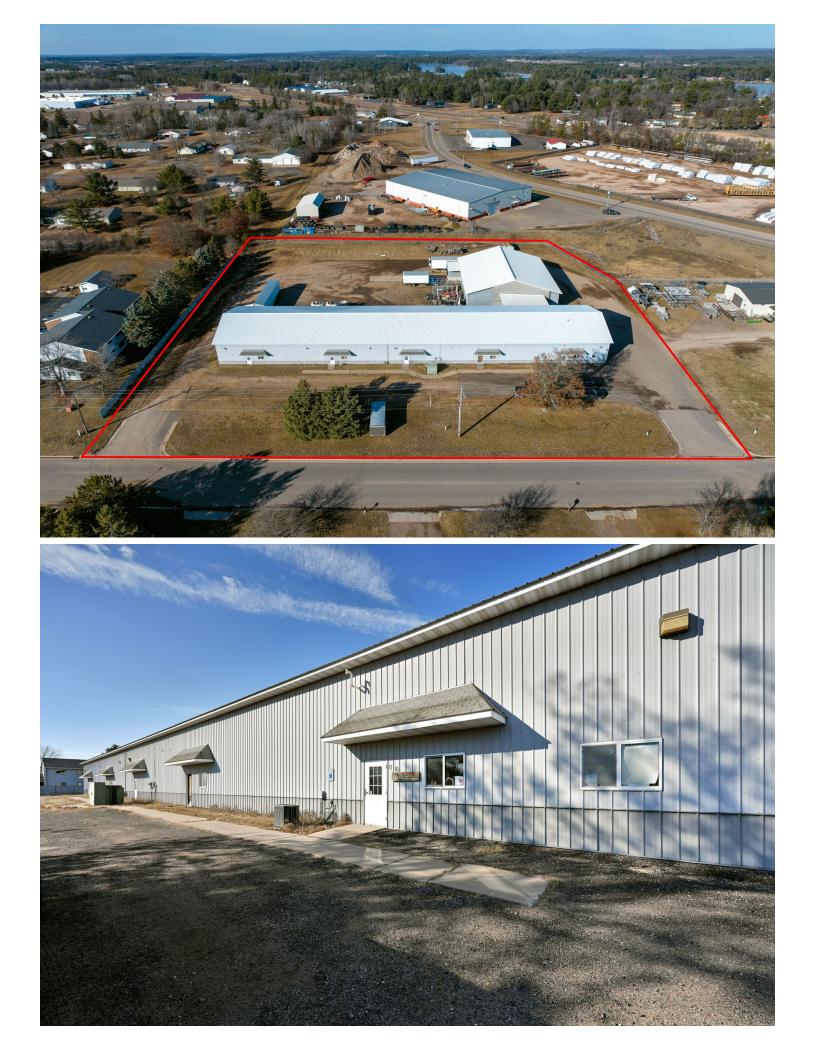

## Chetek, WI Industrial Building......

- 18,460 Industrial Bldg.
- Single Story Building on 2.19 AC City Improved Lot
- 3000 amp switch gear and breakers
- 15' Ceiling, 5'' concrete floor, 4 overhead doors
- Natural Gas Cryovac Heaters in warehouse.

## 1110 W. Center Street, Chetek, WI 564728

| Main Building: 50' X 252'  | +                    | 12,704 SF         |
|----------------------------|----------------------|-------------------|
| Connecting Building: 24' X | X 24'                | 576 SF            |
| Cold Storage Warehouse:    | 70' X 72' + 10' X 14 | ' <u>5,180 SF</u> |
| Total Square Footage:      |                      | 18,460 SF         |

CHARLES KEVIN

Approximately 1,500 SF of office space in main warehouse building. Features include two sets of restrooms, office and reception.

Manufacturing area is heated with natural gas Cryovac Heaters, offices via force air furnace and air conditioning. Storage warehouse is unheated.