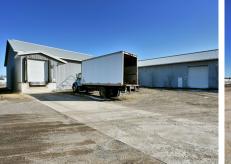

## Chetek, WI Industrial Building......

- 18,460 Industrial Bldg.
- Single Story Building on 2.19 AC City Improved Lot
- 3000 amp switch gear and breakers
- 15' Ceiling, 5'' concrete floor, 4 overhead doors
- Natural Gas Cryovac Heaters in warehouse.

CHARLES KEVIN

Approximately 1,500 SF of office space in main warehouse building. Features include two sets of restrooms, office and reception.

Manufacturing area is heated with natural gas Cryovac Heaters, offices via force air furnace and air conditioning. Storage warehouse is unheated.