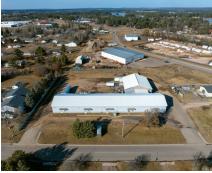

## Chetek, WI Industrial Building......

- 18,460 Industrial Bldg.
- Single Story Building on 2.19 AC City Improved Lot
- 3000 amp switch gear and breakers
- 15' Ceiling, 5'' concrete floor, 4 overhead doors
- Natural Gas Cryovac Heaters in warehouse.

## 1110 W. Center Street, Chetek, WI 564728

| Main Building: 50' X 252'  | +                    | 12,704 SF         |
|----------------------------|----------------------|-------------------|
| Connecting Building: 24' X | X 24'                | 576 SF            |
| Cold Storage Warehouse:    | 70' X 72' + 10' X 14 | ' <u>5,180 SF</u> |
| Total Square Footage:      |                      | 18,460 SF         |