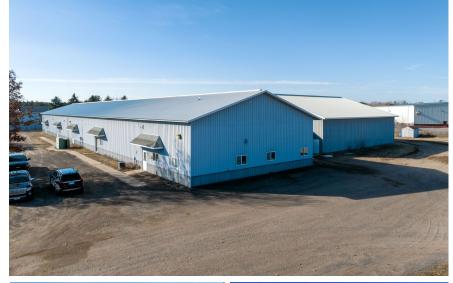

## Chetek, WI Industrial Building......

- 18,460 Industrial Bldg.
- Single Story Building on 2.19 AC City Improved Lot
- 3000 amp switch gear and breakers
- 15' Ceiling, 5'' concrete floor, 4 overhead doors
- Natural Gas Cryovac Heaters in warehouse.

## 1110 W. Center Street, Chetek, WI 564728

| Main Building: 50' X 252'  | +                    | 12,704 SF         |
|----------------------------|----------------------|-------------------|
| Connecting Building: 24' X | X 24'                | 576 SF            |
| Cold Storage Warehouse:    | 70' X 72' + 10' X 14 | ' <u>5,180 SF</u> |
| Total Square Footage:      |                      | 18,460 SF         |