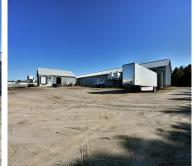

## Chetek, WI Industrial Building......

- 18,460 Industrial Bldg.
- Single Story Building on 2.19 AC City Improved Lot
- 3000 amp switch gear and breakers
- 15' Ceiling, 5'' concrete floor, 4 overhead doors
- Natural Gas Cryovac Heaters in warehouse.

## 1110 W. Center Street, Chetek, WI 564728

| Main Building: 50' X 252'  | +                    | 12,704 SF         |
|----------------------------|----------------------|-------------------|
| Connecting Building: 24' X | X 24'                | 576 SF            |
| Cold Storage Warehouse:    | 70' X 72' + 10' X 14 | ' <u>5,180 SF</u> |
| Total Square Footage:      |                      | 18,460 SF         |