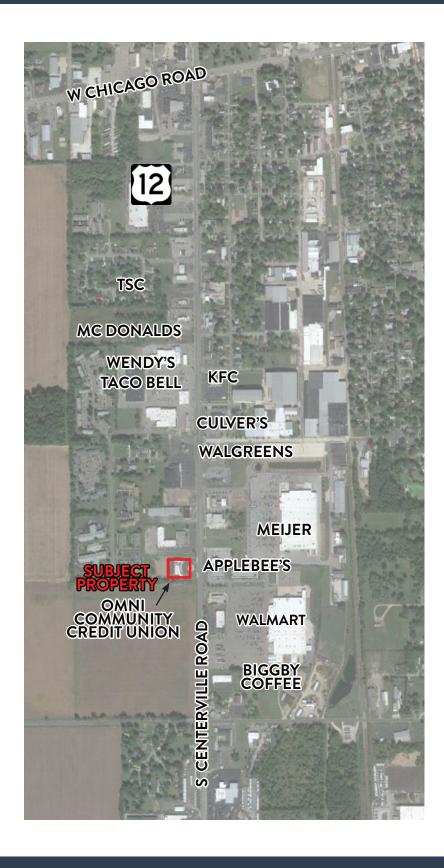

#### THE SPACE:

Great access from Centerville Road, one of the main thoroughfares leading into Sturgis. Well situated near Meijer and Walmart. Perfect for professional office or retail operation. Ample parking and signage available. Shared entrance drive with Omni Community Credit Union. Lease subject to Landlord's approval of tenant's use and credit, in its sole discretion.

## Traffic Counts - ADT

Centerville Road 14,930
W. Chicago Street 9,600
Intersection of W. Chicago St 16,930

and Centerville Rd