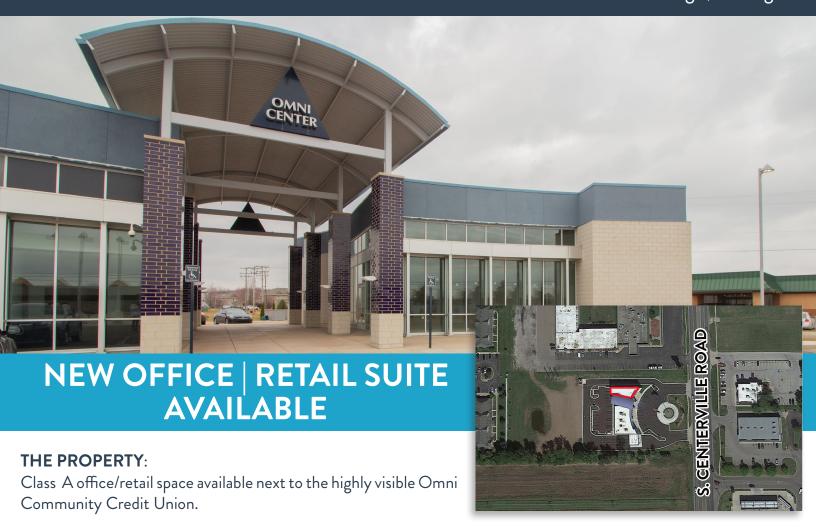

#### THE SPACE:

Great access from Centerville Road, one of the main thoroughfares leading into Sturgis. Well situated near Meijer and Walmart. Perfect for professional office or retail operation. Ample parking and signage available. Shared entrance drive with Omni Community Credit Union. Lease subject to Landlord's approval of tenant's use and credit, in its sole discretion.

#### **LEASE DETAILS:**

2,200 SF - \$19.95 PSF Modified Gross
Landlord will work with tenant on build out. Currently in "vanilla box" condition. See Agent for details.

# The PROPERTY

**Location:** 1307 S. Centerville Road

City, State: Sturgis, Michigan City of Sturgis

BH-1

**Parcel Number:** 052-777-214-20

**Acres:** 3.305