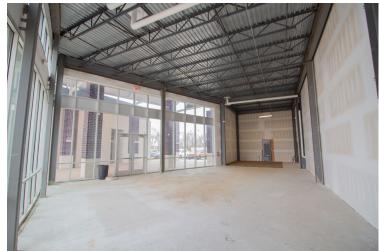

#### **LEASE DETAILS:**

2,200 SF - \$19.95 PSF Modified Gross
Landlord will work with tenant on build out. Currently in "vanilla box" condition. See Agent for details.

### The BUILDING

**Building Size:** 2,200 Total SF

**Parking:** ~ 48 spots

Number of Stories: 1

Year Built 2020