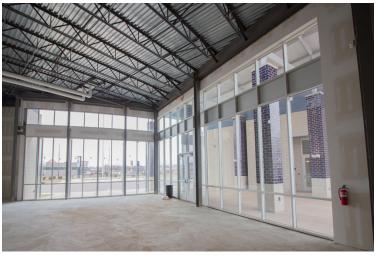

#### **LEASE DETAILS:**

2,200 SF - \$19.95 PSF Modified Gross
Landlord will work with tenant on build out. Currently in "vanilla box" condition. See Agent for details.