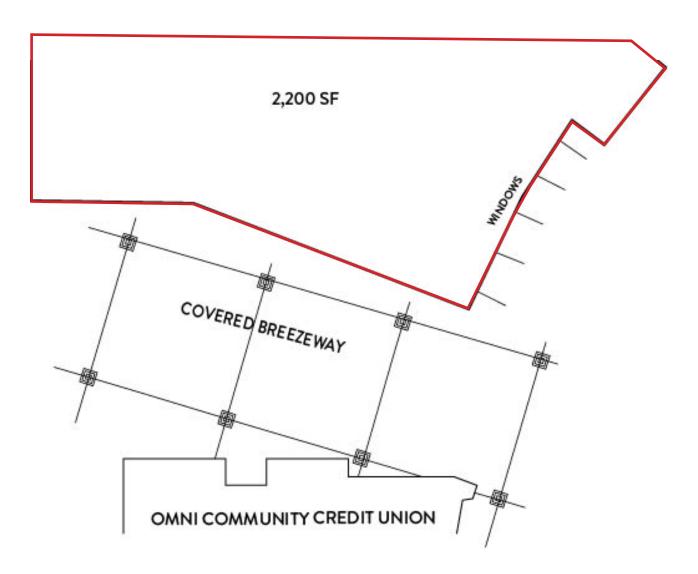

#### **LEASE DETAILS:**

2,200 SF - \$19.95 PSF Modified Gross
Landlord will work with tenant on build out. Currently in "vanilla box" condition. See Agent for details.

### The BUILDING

**Building Size:** 2,200 Total SF

**Parking:** ~ 48 spots

Number of Stories: 1

Year Built 2020

## Lease INFORMATION

Square Feet Lease Rate
2,200 \$19.95 Modified Gross

Leases are subject to Landlord's approval of Tenant's use and credit.

1307 South Centerville Road Sturgis, Michigan