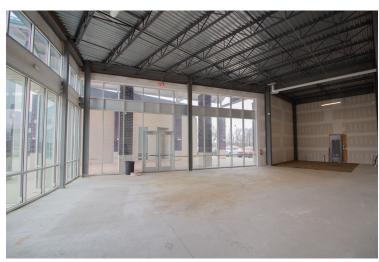

#### **LEASE DETAILS:**

2,200 SF - \$19.95 PSF Modified Gross
Landlord will work with tenant on build out. Currently in "vanilla box" condition. See Agent for details.