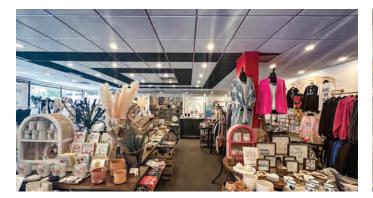

it 100 - 1465 Ellis Street, Kelowna, BC

#### **Legal Description:**

Strata Lot 1 Plan KAS1809 District Lot 139,ODYD together with an interest in the common property in proportion to the unit entitlement of the strata lot ass shown on Form 1

#### Location:

Located on the east side of Ellis St between Bernard Ave and Doyle Ave

#### **Unit Size:**

1,695 SF (approximate)

#### Parking:

1 dedicated parking stall

#### **Zoning:**

UC1 - Downtown Urban Centre

#### **Lease Rate:**

\$20.00/SF + Additional Rents estimated at \$14.10/SF for 2024 & GST



### **Floor Plan**



Note: Floor plan has been derived, is approximate and may not be to scale. If important, information and configuration should be verified.

### FOR LEASE: 100 - 1465 Ellis Street, Kelowna, BC

### **Interior Photos**

















### FOR LEASE: 100 - 1465 Ellis Street, Kelowna, BC

### **Location Map**



#### Kris McLaughlin, PREC

RE/MAX Commercial - RE/MAX Kelowna #100 - 1553 Harvey Ave, Kelowna, BC V1Y 6G1

kris@commercialbc.com

250.870.2165



The Commercial Real Estate Experts



© Kris McLaughlin, PREC. All Rights Reserved.

This document/email has been prepared by Kris McLaughlin, PREC for advertising and general information only. Kris McLaughlin, PREC, RE/MAX Commercial or RE/MAX Kelowna makes no guarantees, representations or warranties of any kind, expressed or implied, regarding the information including, but not limited to warranties of content, accuracy and/or reliability. All information contained in this document has been obtained from sources believed to be reliabile. It is the res