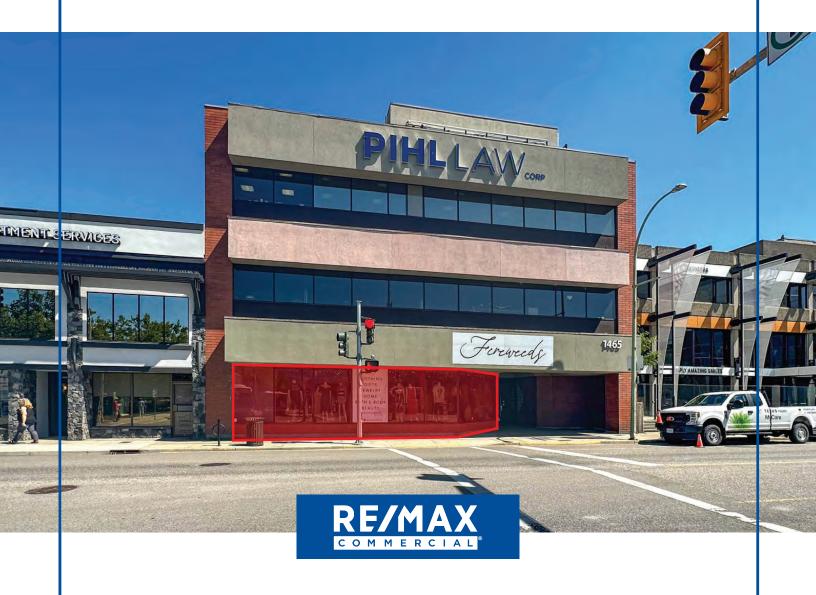

## FOR LEASE

### **Prime Ellis Street Commercial Unit**

100 - 1465 Ellis Street, Kelowna, BC

# **Ground Floor Commercial Unit** in Kelowna's Downtown Core

#### **Opportunity:**

Kris McLaughlin, PREC presents this outstanding opportunity to lease commercial space on Ellis Street between Bernard Ave and Doyle Ave.

#### Features:

The space is street level in the Pihl Law Building, a prominent 3 storey mixed-use, professional building.

- ► Approximately 1,695 SF of prime commercial space
- Large open floor plan with high ceilings, extensive pot lights, large oversized street facing windows and partitioned storage areas to the rear
- Secure main entrance through the main courtyard of the building
- ► Unit comes with 1 dedicate parking stall
- Outstanding signage opportunities that would be highly visible to both vehicle and pedestrian traffic
- ► For more information or to arrange a tour of this prime commercial space contact Kris McLaughlin, PREC at 250 870 2165 or by email at kris@commercialbc.com