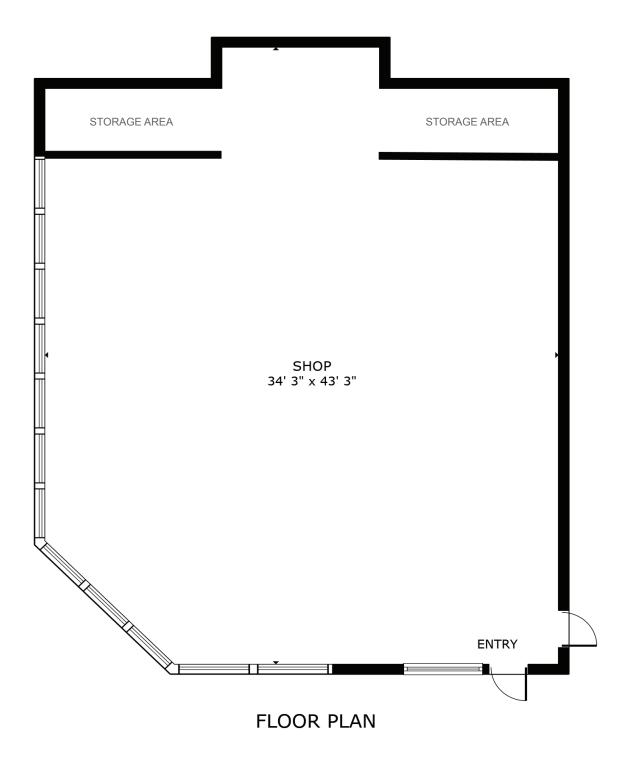

### **Floor Plan**

Note: Floor plan has been derived, is approximate and may not be to scale. If important, information and configuration should be verified.

#### **Unit Size:**

1,695 SF (approximate)