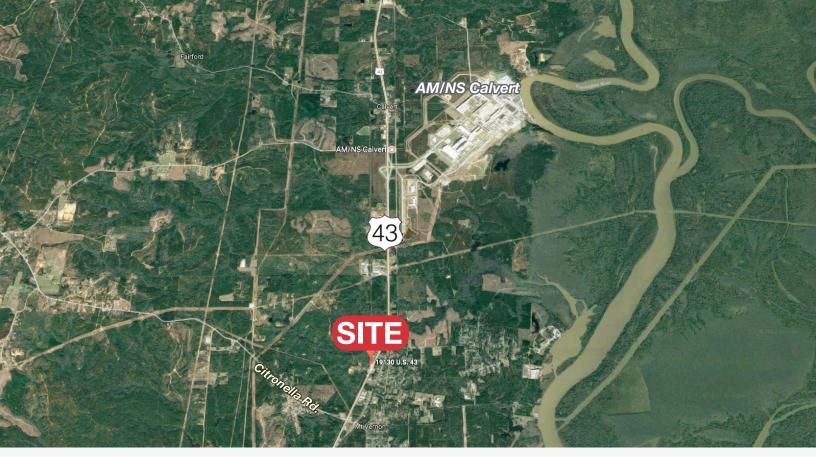

## **Property Features:**

- Lot Size: 0.56± AC
- Dimensions: 85' x 262'
- 85' frontage on HWY 43
- Just north of Citronelle Rd. & south of Mildred St.

43

- Proximate to chemical companies and the steel plant (AM/NS) in Calvert
- Level topography
- Suitable for retail/office/industrial