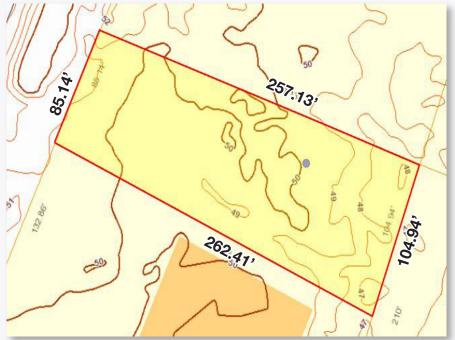

## **Property Features:**

- Lot Size: 0.56± AC
- Dimensions: 85' x 262'
- 85' frontage on HWY 43
- Just north of Citronelle Rd. & south of Mildred St.

43

- Proximate to chemical companies and the steel plant (AM/NS) in Calvert
- Level topography
- Suitable for retail/office/industrial