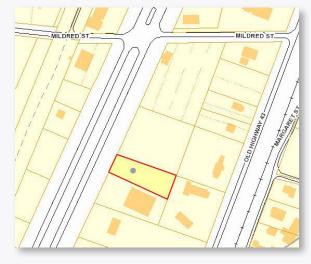

## **Property Features:**

- Lot Size: 0.56± AC
- Dimensions: 85' x 262'
- 85' frontage on HWY 43
- Just north of Citronelle Rd. & south of Mildred St.

43

- Proximate to chemical companies and the steel plant (AM/NS) in Calvert
- Level topography
- Suitable for retail/office/industrial