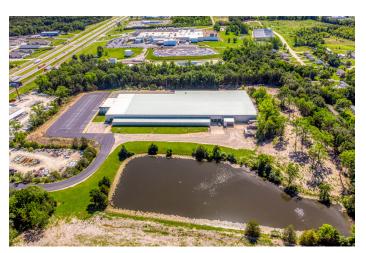

# 115,000 SF Industrial/Office-Warehouse Building From 34,000 SF Available For Lease

1402 E Veterans Memorial Parkway | Truesdale, MO 63380

#### **Aerial View Photos**

Joe Schneider, CCIM, SIOR Managing Partner 636.578.6069 joe@schneidercommercial.com Keith Schneider, CCIM, SIOR
Managing Partner
314.520.2747
keith@schneidercommercial.com

## 115,000 SF Industrial/Office-Warehouse Building From 34,000 SF Available For Lease

1402 E Veterans Memorial Parkway | Truesdale, MO 63380

#### **Aerial View**

Joe Schneider, CCIM, SIOR

Managing Partner 636.578.6069 joe@schneidercommercial.com Keith Schneider, CCIM, SIOR
Managing Partner
314.520.2747
keith@schneidercommercial.com