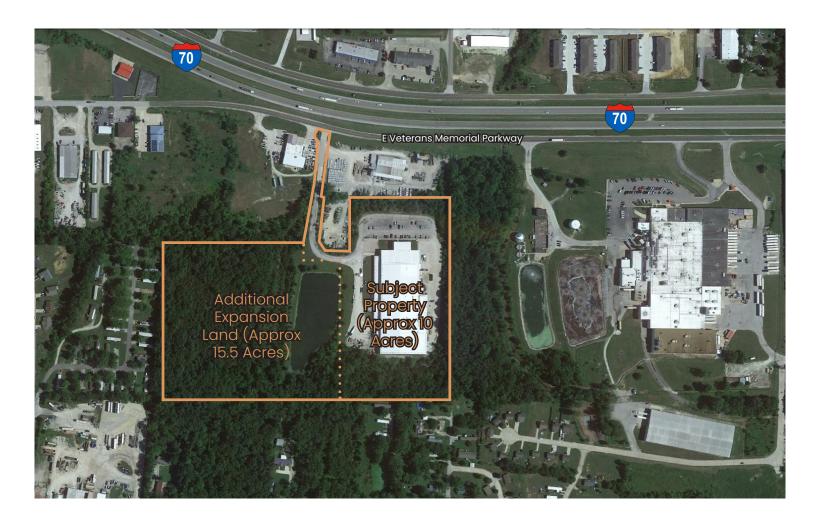

### **Property Details**

- Building size: 115,000 SF +/-; Constructed circa 1980
- Office size: 6,480 SF (3,240 SF on two levels)
- Will demise see Leasing Plan
- Lot size: ±10 acres. Optional ±15.5 acres of adjacent land also available (call broker for pricing)
- Power: 480/277V / 2,000 amp / 3-Phase
- · Electrical: Electrical bus duct in crane bays
- Cranes: 7 bridge cranes
- Typical Column Spacing: 60' x 25'
- Crane bays: 60' wide
- Ceiling height: 22'-26' clear height
- Docks: 4 (ability to add)
- Drive-ins: 3 (ability to add)
- Fire suppression: Wet sprinkler system
- Lighting: LED

## 115,000 SF Industrial/Office-Warehouse Building From 34,000 SF Available For Lease

1402 E Veterans Memorial Parkway | Truesdale, MO 63380

#### **Aerial View**

Joe Schneider, CCIM, SIOR

Managing Partner 636.578.6069 joe@schneidercommercial.com Keith Schneider, CCIM, SIOR
Managing Partner
314.520.2747
keith@schneidercommercial.com