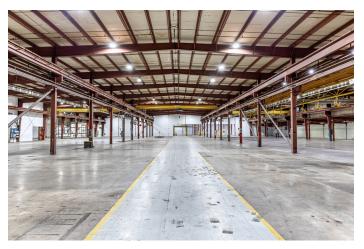

## 115,000 SF Industrial/Office-Warehouse Building From 34,000 SF Available For Lease

1402 E Veterans Memorial Parkway | Truesdale, MO 63380

#### **Interior Photos**

Joe Schneider, CCIM, SIOR Managing Partner 636.578.6069 joe@schneidercommercial.com Keith Schneider, CCIM, SIOR
Managing Partner
314.520.2747
keith@schneidercommercial.com