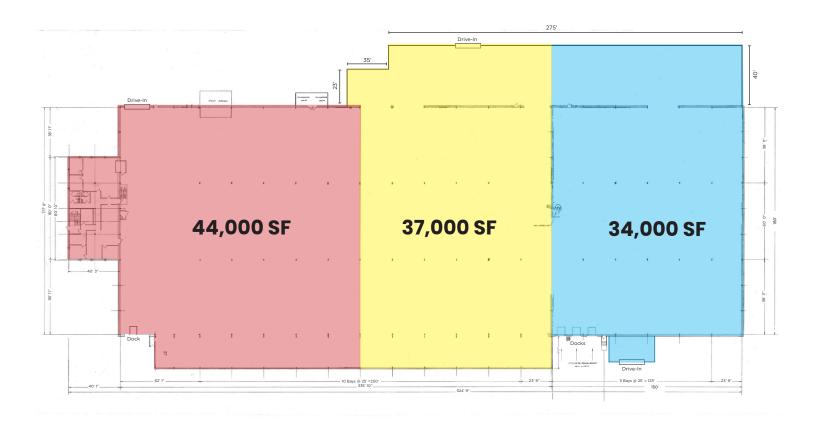

# 115,000 SF Industrial/Office-Warehouse Building From 34,000 SF Available For Lease

1402 E Veterans Memorial Parkway | Truesdale, MO 63380

### **Conceptual Leasing Plan**

Joe Schneider, CCIM, SIOR

Managing Partner 636.578.6069 joe@schneidercommercial.com Keith Schneider, CCIM, SIOR

Managing Partner
314.520.2747

keith@schneidercommercial.com