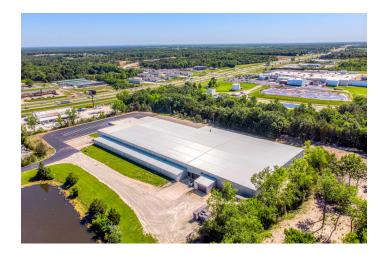

# 115,000 SF Industrial/Office-Warehouse Building From 34,000 SF Available For Lease

1402 E Veterans Memorial Parkway | Truesdale, MO 63380

#### **Aerial View Photos**

Joe Schneider, CCIM, SIOR Managing Partner 636.578.6069 joe@schneidercommercial.com Keith Schneider, CCIM, SIOR
Managing Partner
314.520.2747
keith@schneidercommercial.com

## 115,000 SF Industrial/Office-Warehouse Building From 34,000 SF Available For Lease

1402 E Veterans Memorial Parkway | Truesdale, MO 63380

#### **Aerial View**

Joe Schneider, CCIM, SIOR

Managing Partner 636.578.6069 joe@schneidercommercial.com Keith Schneider, CCIM, SIOR
Managing Partner
314.520.2747
keith@schneidercommercial.com