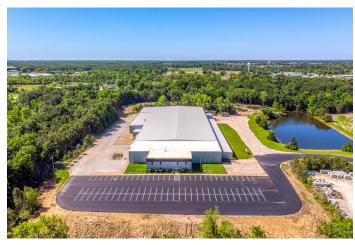

## 115,000 SF Industrial/Office-Warehouse Building From 34,000 SF Available For Lease

1402 E Veterans Memorial Parkway | Truesdale, MO 63380

#### **Aerial View**

Joe Schneider, CCIM, SIOR

Managing Partner 636.578.6069 joe@schneidercommercial.com Keith Schneider, CCIM, SIOR
Managing Partner
314.520.2747
keith@schneidercommercial.com