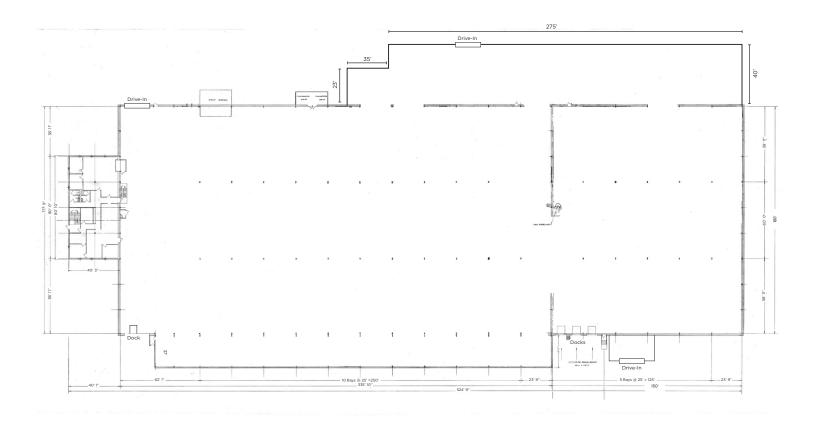

## 115,000 SF Industrial/Office-Warehouse Building From 34,000 SF Available For Lease

1402 E Veterans Memorial Parkway | Truesdale, MO 63380

#### Floor Plan

Joe Schneider, CCIM, SIOR

Managing Partner 636.578.6069 joe@schneidercommercial.com Keith Schneider, CCIM, SIOR

Managing Partner
314.520.2747

keith@schneidercommercial.com