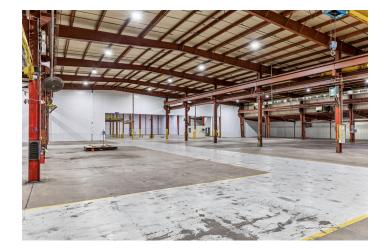

## 115,000 SF Industrial/Office-Warehouse Building From 34,000 SF Available For Lease

1402 E Veterans Memorial Parkway | Truesdale, MO 63380

#### **Interior Photos**

**Joe Schneider, CCIM, SIOR** Managing Partner

636.578.6069 joe@schneidercommercial.com **Keith Schneider, CCIM, SIOR**Managing Partner
314.520.2747
keith@schneidercommercial.com