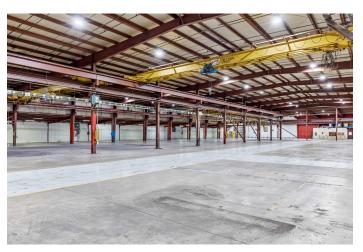

## 115,000 SF Industrial/Office-Warehouse Building From 34,000 SF Available For Lease

1402 E Veterans Memorial Parkway | Truesdale, MO 63380

#### **Interior Photos**

Joe Schneider, CCIM, SIOR Managing Partner 636.578.6069 joe@schneidercommercial.com Keith Schneider, CCIM, SIOR
Managing Partner
314.520.2747
keith@schneidercommercial.com