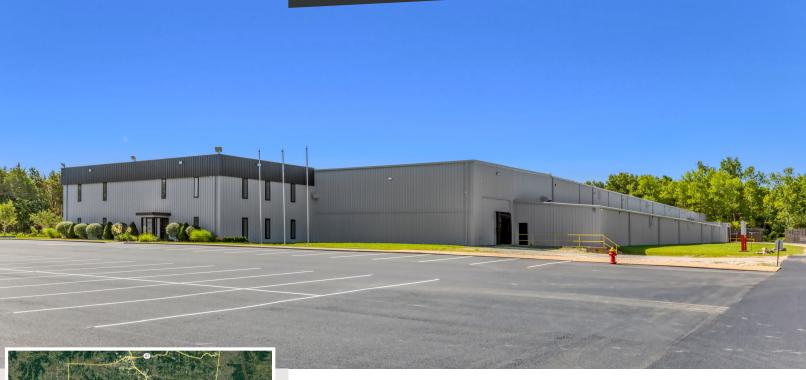

## 115,000 SF Industrial/Office-Warehouse Building From 34,000 SF Available For Lease

1402 E Veterans Memorial Parkway | Truesdale, MO 63380

### **Property Details**

- Building size: 115,000 SF +/-; Constructed circa 1980
- Office size: 6,480 SF (3,240 SF on two levels)
- Will demise see Leasing Plan
- Lot size: ±10 acres. Optional ±15.5 acres of adjacent land also available (call broker for pricing)
- Power: 480/277V / 2,000 amp / 3-Phase
- · Electrical: Electrical bus duct in crane bays
- Cranes: 7 bridge cranes
- Typical Column Spacing: 60' x 25'
- Crane bays: 60' wide
- Ceiling height: 22'-26' clear height
- Docks: 4 (ability to add)
- Drive-ins: 3 (ability to add)
- Fire suppression: Wet sprinkler system
- Lighting: LED

### 115,000 SF Industrial/Office-Warehouse Building From 34,000 SF Available For Lease

1402 E Veterans Memorial Parkway | Truesdale, MO 63380

- Prominent Visibility from I-70
- Roof: Replaced Q4 2022. See below for List of Recent Improvements
- · Storage: Outside storage yard
- 2023 Real Estate Taxes = \$45,524.92 (\$0.40/SF)
- Location: Conveniently located within 1.5 miles of I-70 in growing Warren County
- Incentives: Located in Enhanced Enterprise Zone (EEZ)
   & Opportunity Zone with possible Chapter 100 or 353
   real and/or personal property tax abatement.