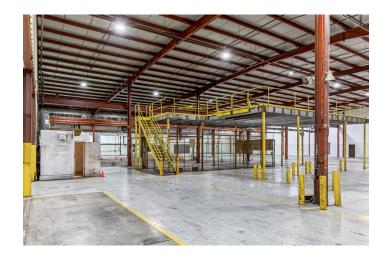

## 115,000 SF Industrial/Office-Warehouse Building From 34,000 SF Available For Lease

1402 E Veterans Memorial Parkway | Truesdale, MO 63380

#### **Interior Photos**

Joe Schneider, CCIM, SIOR Managing Partner 636.578.6069 joe@schneidercommercial.com Keith Schneider, CCIM, SIOR
Managing Partner
314.520.2747
keith@schneidercommercial.com