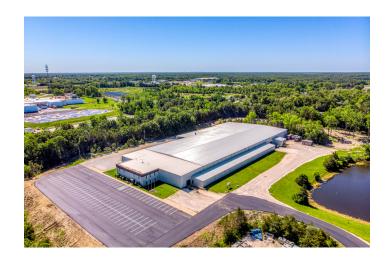

# 115,000 SF Industrial/Office-Warehouse Building From 34,000 SF Available For Lease

1402 E Veterans Memorial Parkway | Truesdale, MO 63380

#### **Aerial View Photos**

Joe Schneider, CCIM, SIOR Managing Partner 636.578.6069 joe@schneidercommercial.com Keith Schneider, CCIM, SIOR
Managing Partner
314.520.2747
keith@schneidercommercial.com