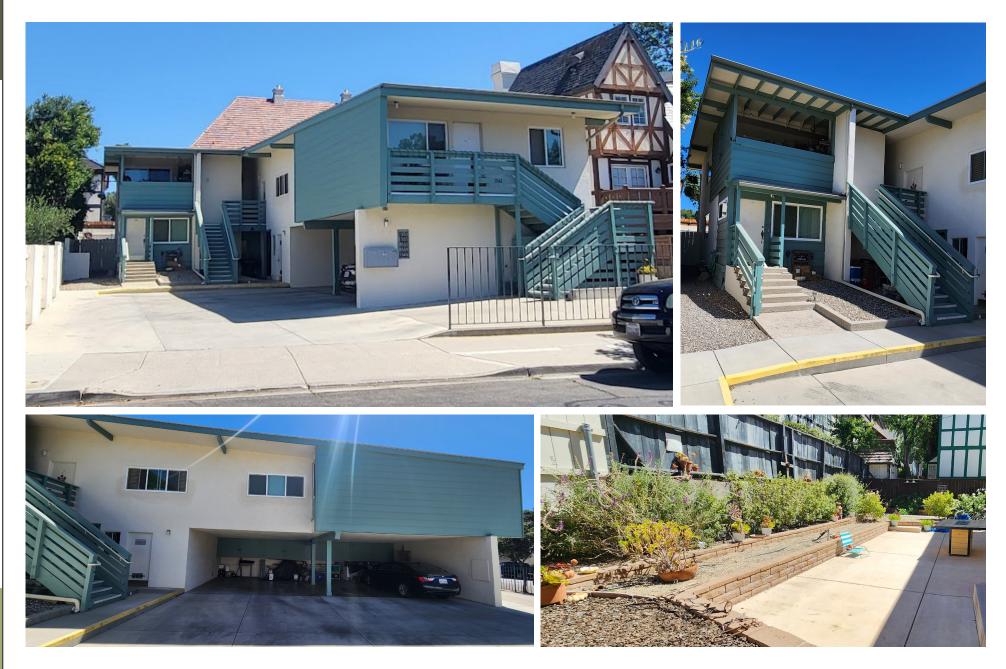

# 1575 Oak St SOLVANG, CA

Great opportunity for investors! This quaint multi-family property is located minutes from Solvang's downtown tourist district. This 2-story multi-family apartment building features midcentury modern flair, common area laundry room, and off-street parking. Unit mix includes (1) spacious 3-bedroom unit downstairs with back patio and yard, (1) large 2-bedroom unit with a fabulous covered patio over looking the mountain range, (2) 1-bedroom units, and (1) studio\*, offering a unit style for everyone. Updates within the last 5 years include new furnaces, new siding and paint, new dual pane windows, new roof and much more. New sewer mains and concrete driveway were installed in 2016. This is a "Walker's Paradise" with a Walk Score of 90 due to its proximity to restaurants, shops, wine tastings, parks and more.