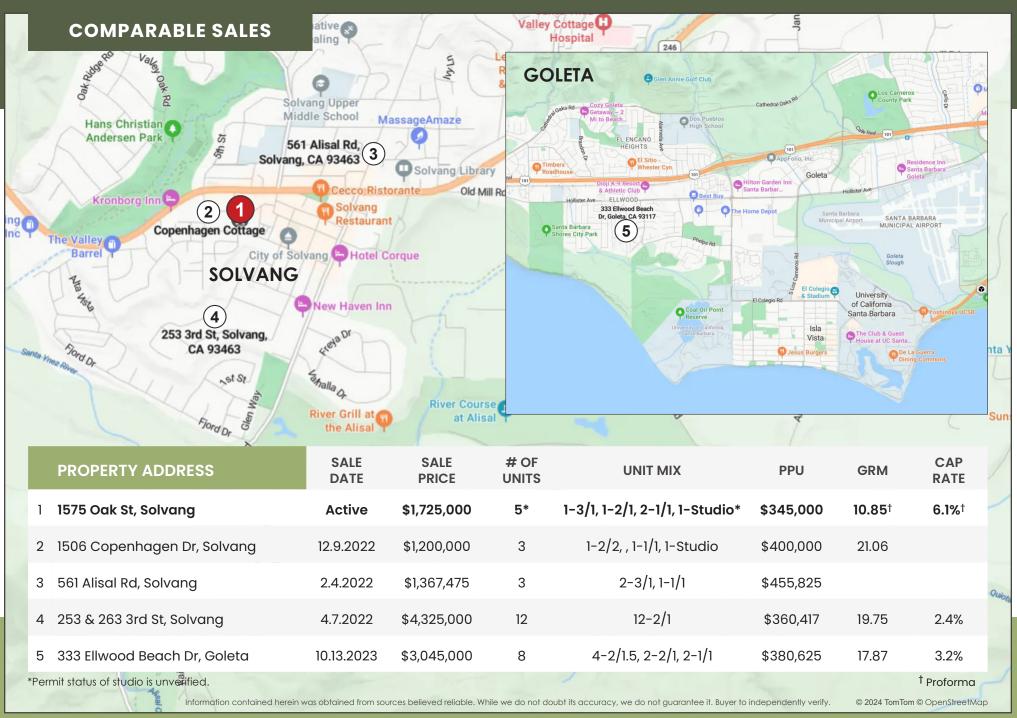

#### OFFERING SUMMARY

| Price          | \$1,725,000 |
|----------------|-------------|
| Price Per Unit | \$345,000   |
| Proforma NOI   | \$105,778   |
| Proforma GRM   | 10.85       |
| Proforma CAP   | 6.13%       |
|                |             |

INVESTMENT SUMMARYPROFORMAEOI\$154,230Annual Expenses\$48,452NOI\$105,778GRM10.85CAP Rate6.13%

\*Permit status of studio is unverified.

Information contained herein was obtained from sources believed reliable. While we do not doubt its accuracy, we do not guarantee it. Buyer to independently verify.