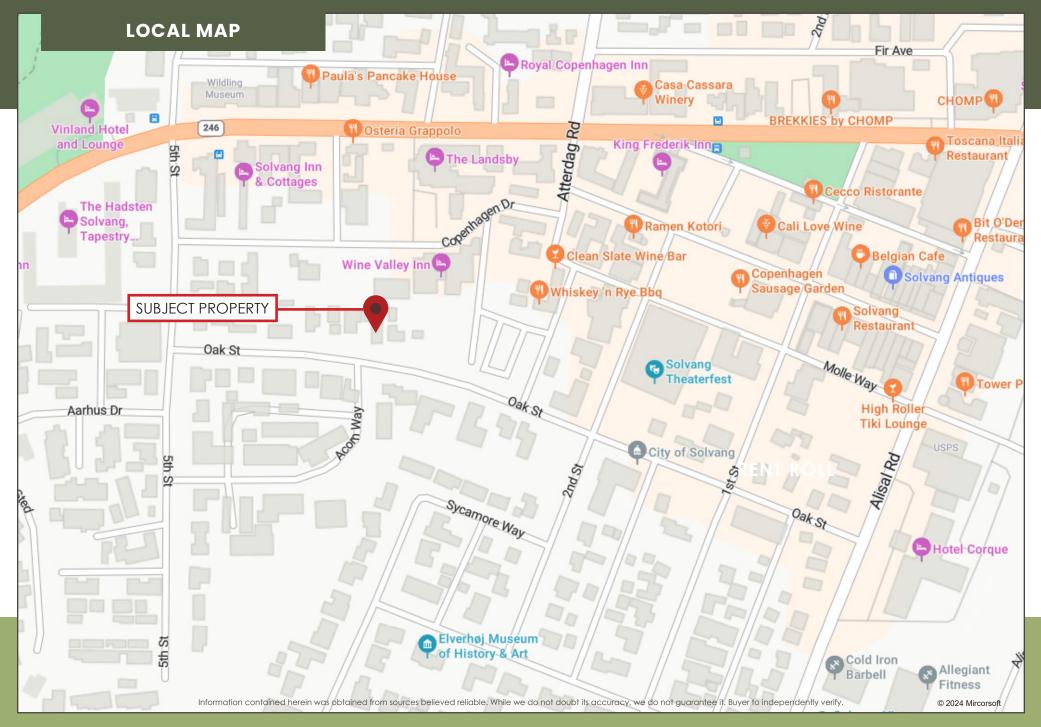

# 1575 Oak St SOLVANG, CA

Great opportunity for investors! This quaint multi-family property is located minutes from Solvang's downtown tourist district. This 2-story multi-family apartment building features midcentury modern flair, common area laundry room, and off-street parking. Unit mix includes (1) spacious 3-bedroom unit downstairs with back patio and yard, (1) large 2-bedroom unit with a fabulous covered patio over looking the mountain range, (2) 1-bedroom units, and (1) studio\*, offering a unit style for everyone. Updates within the last 5 years include new furnaces, new siding and paint, new dual pane windows, new roof and much more. New sewer mains and concrete driveway were installed in 2016. This is a "Walker's Paradise" with a Walk Score of 90 due to its proximity to restaurants, shops, wine tastings, parks and more.