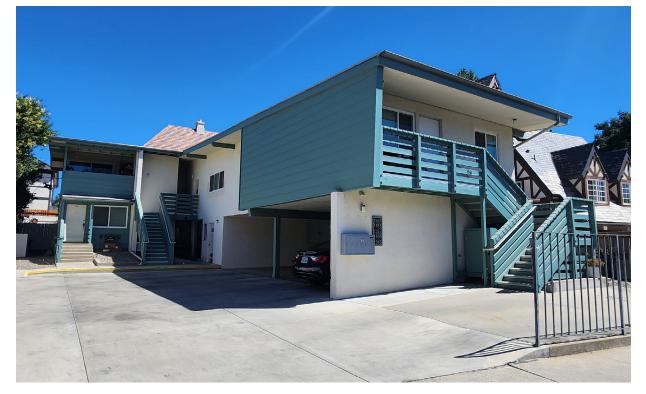

# 1575 Oak St SOLVANG, CA

Great opportunity for investors! This quaint multi-family property is located minutes from Solvang's downtown tourist district. This 2-story multi-family apartment building features midcentury modern flair, common area laundry room, and off-street parking. Unit mix includes (1) spacious 3-bedroom unit downstairs with back patio and yard, (1) large 2-bedroom unit with a fabulous covered patio over looking the mountain range, (2) 1-bedroom units, and (1) studio\*, offering a unit style for everyone. Updates within the last 5 years include new furnaces, new siding and paint, new dual pane windows, new roof and much more. New sewer mains and concrete driveway were installed in 2016. This is a "Walker's Paradise" with a Walk Score of 90 due to its proximity to restaurants, shops, wine tastings, parks and more.