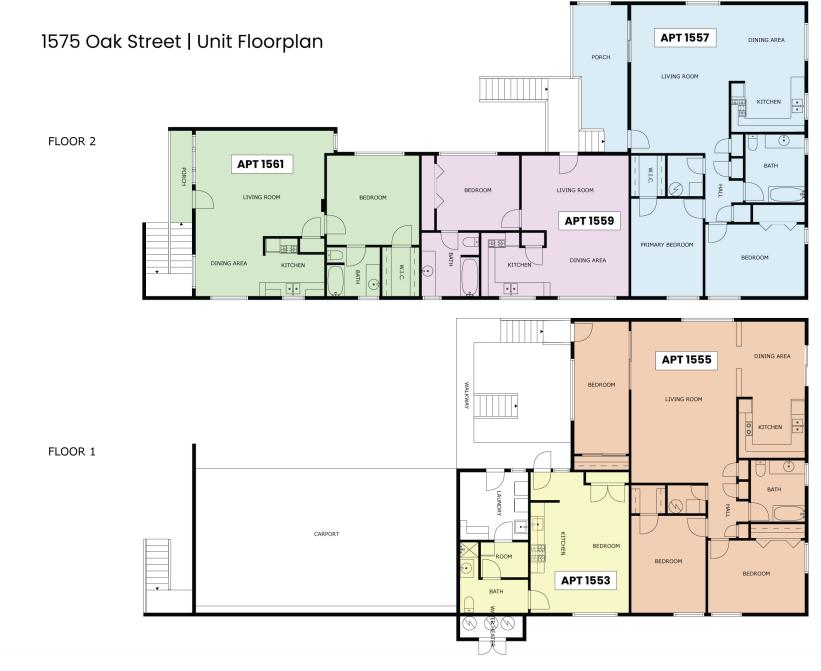

#### PROPERTY DETAILS

| Unit Mix      | 1-3/1, 1-2/1, 2-1/1, 1-Studio* |
|---------------|--------------------------------|
| Building Size | 4,104 SF                       |
| Parking       | 4 Covered, 1 Uncovered         |
| APN           | 139-174-025                    |
| Zoning        | DR-20                          |

# 1575 Oak St SOLVANG, CA

Great opportunity for investors! This quaint multi-family property is located minutes from Solvang's downtown tourist district. This 2-story multi-family apartment building features midcentury modern flair, common area laundry room, and off-street parking. Unit mix includes (1) spacious 3-bedroom unit downstairs with back patio and yard, (1) large 2-bedroom unit with a fabulous covered patio over looking the mountain range, (2) 1-bedroom units, and (1) studio\*, offering a unit style for everyone. Updates within the last 5 years include new furnaces, new siding and paint, new dual pane windows, new roof and much more. New sewer mains and concrete driveway were installed in 2016. This is a "Walker's Paradise" with a Walk Score of 90 due to its proximity to restaurants, shops, wine tastings, parks and more.

Battaglia Commercial Real Estate

CA DRE #01318215

Office 805.688.5333

Battaglia Commercial Real Estate

CA DRE #01318215

Office 805.688.5333

| RENT   | ROLL |      |                 |              |         |             |
|--------|------|------|-----------------|--------------|---------|-------------|
| UNIT # | BED  | BATH | APPROX SF       | CURRENT RENT | AB 1482 | MARKET RENT |
| 1553*  | 0    | 1    | 412 SF          | \$750        | \$816   | \$1,545     |
| 1555   | 3    | 1    | 1,248 SF        | \$1,545      | \$1,681 | \$3,557     |
| 1557   | 2    | 1    | 1,088 SF        | \$1,345      | \$1,463 | \$3,536     |
| 1559   | 1    | 1    | 600 SF          | \$950        | \$1,034 | \$2,250     |
| 1561   | 1    | 1    | 756 SF          | \$1,020      | \$1,110 | \$2,533     |
|        |      |      | MONTHLY TOTALS: | \$5,610      | \$6,104 | \$13,420    |