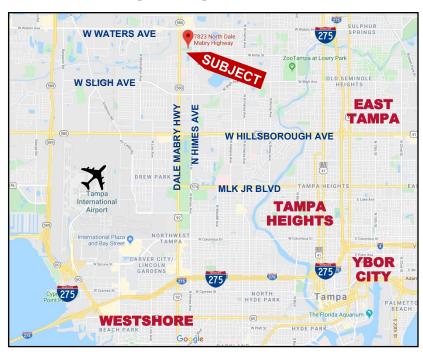

----------------|
| 7819     | Fully Leased      | 722 SF            |
| 7821     | Fully Leased      | 1,460 SF          |
| 7823     | Fully Leased      | Fully Leased      |
| 7825     | 181 SF - 2,238 SF | 2,093 SF          |
| 7827     | 524 SF            | 692 SF - 1,864 SF |
| 7829     | Fully Leased      | 1,845 - 2,086 SF  |

| Distance/ Drive Times       |                        |  |  |
|-----------------------------|------------------------|--|--|
| Raymond James Stadium       | 7 minutes / 3.2 miles  |  |  |
| I-275                       | 8 minutes / 4.8 miles  |  |  |
| I-4                         | 10 minutes / 7.4 miles |  |  |
| Downtown Tampa              | 10 minutes / 7.6 miles |  |  |
| Tampa International Airport | 12 minutes / 8.9 miles |  |  |

## **LOCATION MAP**