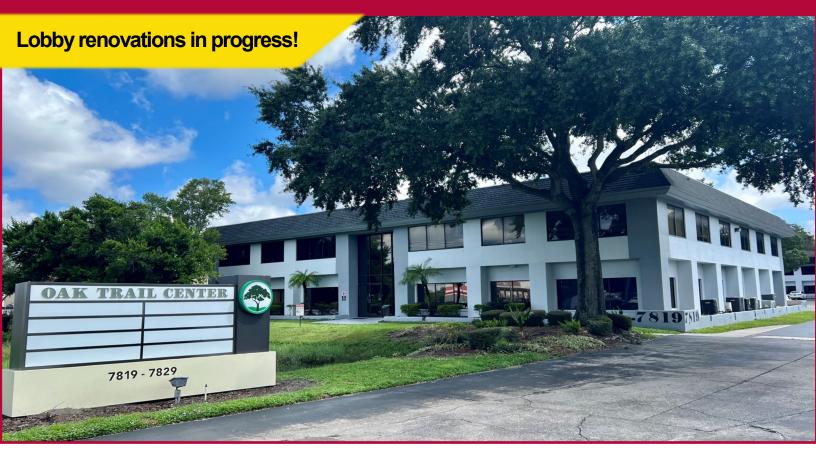

## OAK TRAIL CENTER

7819-7829 N. Dale Mabry Hwy., Tampa, FL 33614

#### **FEATURES**

- ❖ Suites Available from 181 SF to 2,238 SF
- ❖ Up to 3,125 SF contiguous (combining suites in Bldg. 7827)
- Professionally managed new landscaping exterior building renovations completed with interior renovations in progress!
- ❖ Ideally located in Carrollwood just N. of AdventHealth Hospital with visibility & access from Dale Mabry Hwy & Himes Ave.
- Surrounded by restaurants, fitness centers and retail services
- Traffic counts of 70,450 vehicles per day
- Ample parking for employees and guests
- Call Agent for Lease Rate