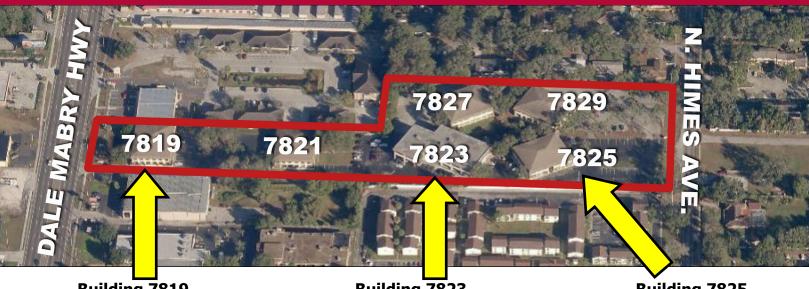

## **AERIAL LOCATION MAP**

Elliott M. Ross, CCIM
O: 813.755.6700
C: 727.639.3800
elliott@rossrealtytampabay.com

Jennifer Aprile
O: 813.755.6700
C: 813.727.9588
jenaprile@rossrealtytampabay.com

ROSS REALTY GROUP, INC. Henderson Centre 3902 Henderson Blvd., Suite 203 Tampa, FL 33629

### **LEASE AVAILABILITIES**

| Building | First Floor       | Second Floor      |
|----------|-------------------|-------------------|
| 7819     | Fully Leased      | 722 SF            |
| 7821     | Fully Leased      | 1,460 SF          |
| 7823     | Fully Leased      | Fully Leased      |
| 7825     | 181 SF - 2,238 SF | 2,093 SF          |
| 7827     | 524 SF            | 692 SF - 1,864 SF |
| 7829     | Fully Leased      | 1,845 - 2,086 SF  |