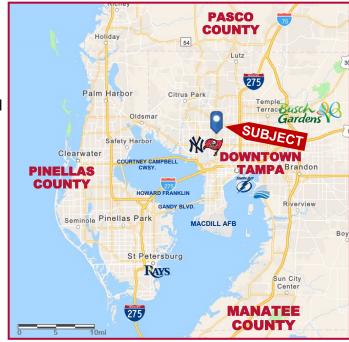

,238 SF
- ❖ Up to 3,125 SF contiguous (combining suites in Bldg. 7827)
- Professionally managed new landscaping exterior building renovations completed with interior renovations in progress!
- ❖ Ideally located in Carrollwood just N. of AdventHealth Hospital with visibility & access from Dale Mabry Hwy & Himes Ave.
- Surrounded by restaurants, fitness centers and retail services
- Traffic counts of 70,450 vehicles per day
- Ample parking for employees and guests
- Call Agent for Lease Rate

| 2023 Demographics | 1-mile   | 3-mile   | 5-mile   |
|-------------------|----------|----------|----------|
| Total Population  | 18,196   | 102,358  | 305,934  |
| Total Households  | 7,311    | 41,662   | 122,831  |
| Average HH Income | \$64,954 | \$76,185 | \$79,322 |

## **AERIAL LOCATION MAP**



Elliott M. Ross, CCIM
O: 813.755.6700
C: 727.639.3800
elliott@rossrealtytampabay.com

Jennifer Aprile
O: 813.755.6700
C: 813.727.9588
jenaprile@rossrealtytampabay.com

ROSS REALTY GROUP, INC. Henderson Centre 3902 Henderson Blvd., Suite 203 Tampa, FL 33629

# **OAK TRAIL CENTER**

7819-7829 N. Dale Mabry Hwy., Tampa, FL 33614





**Building 7819**Closest Building to Dale Mabry Hwy;
Suite available 722 SF

Building 7823 Lobby upgrades in progress

**Building 7825** Suites avail. from 181 SF - 2,238 SF Lobby upgrades in progress







### **LEASE AVAILABILITIES**

| Building | First Floor       | Second Floor      |
|----------|-------------------|-------------------|
| 7819     | Fully Leased      | 722 SF            |
| 7821     | Fully Leased      | 1,460 SF          |
| 7823     | Fu