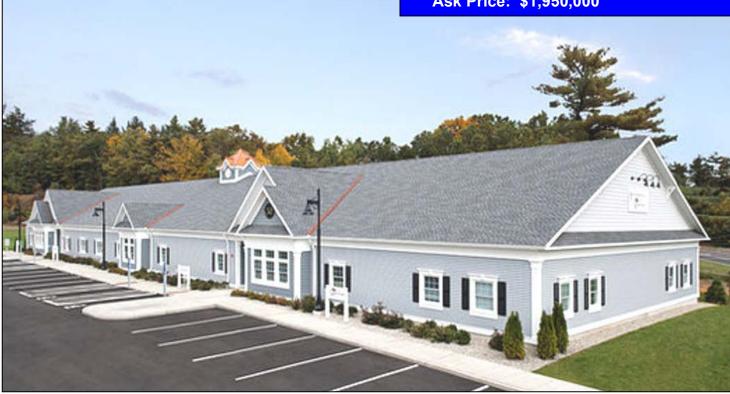

## Simsbury, Connecticut

Medical Building for Sale or Lease Approximately 15,000 square feet Ask Price: \$1,950,000

## **30 Dorset Crossing Drive**

Academic co-Realty Services is pleased to present a premier medical office building in Simsbury. Located at Dorset Crossing on Route 202, the building features 15,000 square feet of space. Built in 2012, the building has 13,500 square feet of clinical space with office suites and a community room; a 4,000 square foot urgent care suite with radiology room; and lab space with several blood drawing stations. The seller will entertain a lease with option to buy, or lease rate of \$17.50 sf / yr plus \$9 sf / yr CAM charge.