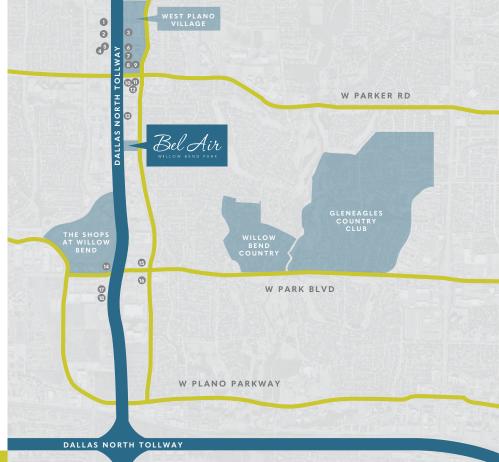

### A CONNECTED ADDRESS

With a central North Dallas address, Bel Air Willow Bend Park is conveniently located to nearby transportation hubs, restaurants and shops, as well as the business districts of Addison, Dallas, Carrollton, Irving, Richardson, Farmers Branch, Frisco, McKinney, Allen, Southlake and Grapevine.

### **NEIGHBORHOOD**

Positioned centrally between Sam Rayburn
Tollway and President George Bush Turnpike,
an array of dining, retail, entertainment and
outdoor destinations are easily accessed
from Bel Air Willow Bend Park.

# Features & Amenities

Direct access to the North Dallas Tollway with great building visibility

Minutes from Sam Rayburn Tollway and President George Bush Turnpike

Close proximity to West Plano Village, The Shops at Willow Bend and surrounding restaurants

Adjacent to Willow Bend Country, Gleneagles Country Club and neighborhoods

Full-service complimentary on-site barista

Parking ratio of 4/1,000 SF with covered parking available

Executive ride service

On-site management and ownership