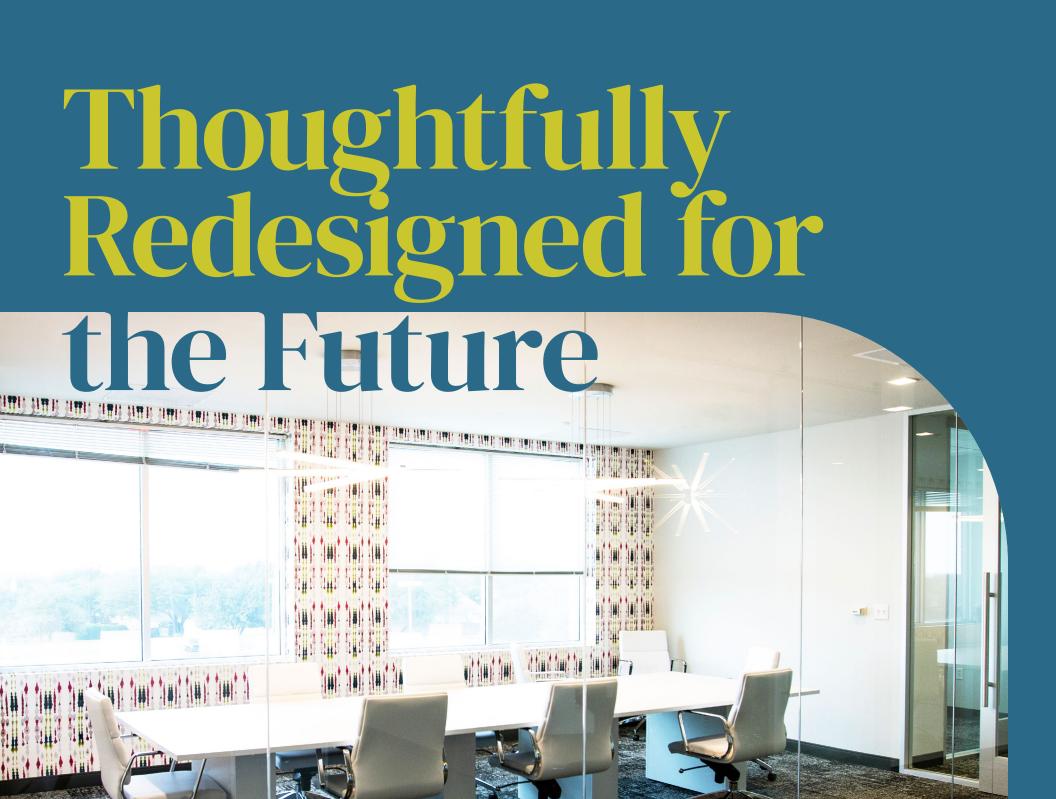

# Office Positives

EFFICIENTLY SIZED PRIVATE OFFICES
TO SUPPORT RECOMMENDED COVID-19
DISTANCING

SPACES CREATED TO ACCOMMODATE A VIRTUAL WORK ENVIRONMENT

OWNER-MANAGED WITH FULL STAFF
DEDICATED TO CLEAN BUILDING PRACTICES

FULL BUILDING RENOVATIONS COMPLETED IN 2020

## 87,595 RSF OF RENTABLE BUILDING AREA

STORIES OF OFFICE SPACE

4/1000

29,198
SF STANDARD FLOORPLATE

\$1.25
ELECTRICAL EXPENSE

2001 BUILT
RENOVATED 2020