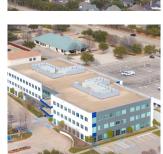

FULL BUILDING RENOVATIONS COMPLETED IN 2020

## 87,595 RSF OF RENTABLE BUILDING AREA

STORIES OF OFFICE SPACE

4/1000

29,198
SF STANDARD FLOORPLATE

\$1.25
ELECTRICAL EXPENSE

2001 BUILT
RENOVATED 2020

### **BUILDING ADDRESS**

**BEL AIR WILLOW BEND PARK** 

2800 N Dallas Parkway

Plano, Texas 75093