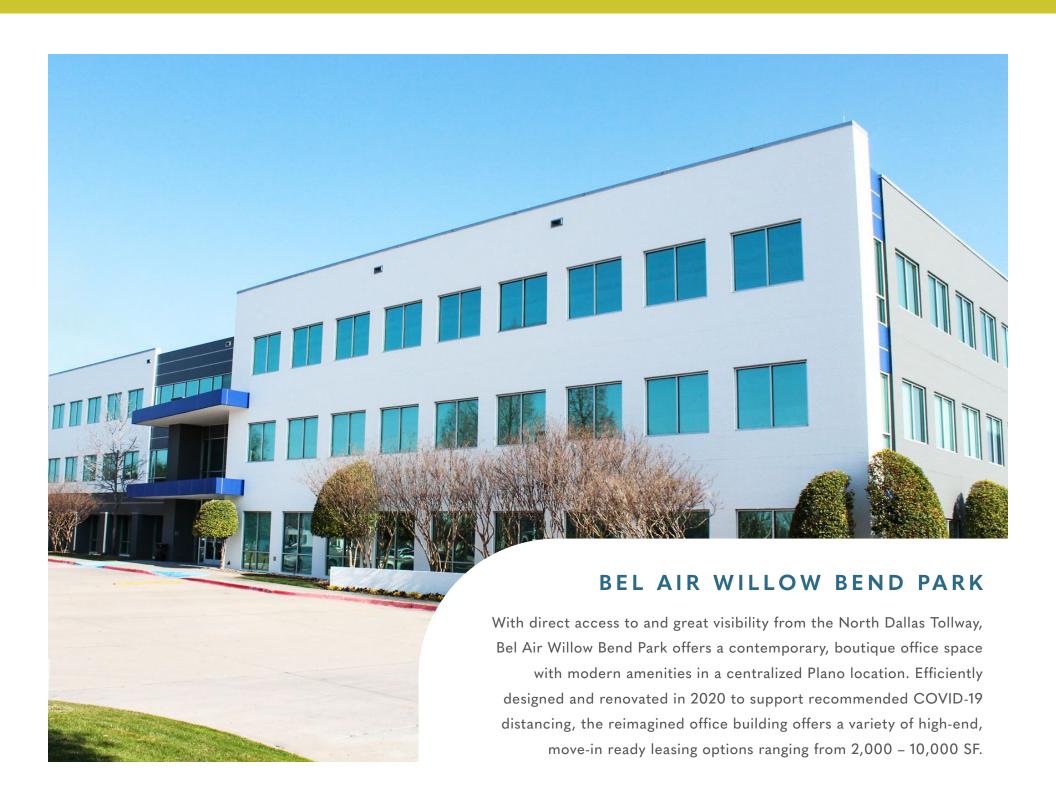

### BelAir

WILLOW BEND PARK

2800 N DALLAS PARKWAY . PLANO, TX 75093

POST COVID-19

### A CONNECTED ADDRESS

With a central North Dallas address, Bel Air Willow Bend Park is conveniently located to nearby transportation hubs, restaurants and shops, as well as the business districts of Addison, Dallas, Carrollton, Irving, Richardson, Farmers Branch, Frisco, McKinney, Allen, Southlake and Grapevine.