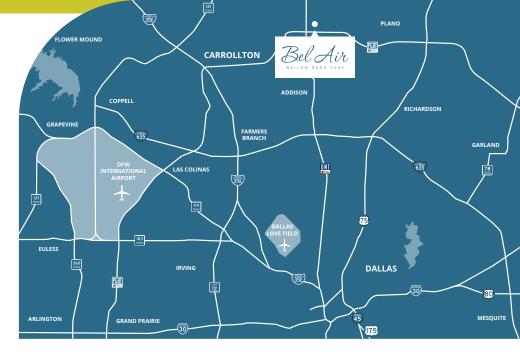

### A CONNECTED ADDRESS

With a central North Dallas address, Bel Air Willow Bend Park is conveniently located to nearby transportation hubs, restaurants and shops, as well as the business districts of Addison, Dallas, Carrollton, Irving, Richardson, Farmers Branch, Frisco, McKinney, Allen, Southlake and Grapevine.

### **DRIVE TIMES**

29 minutes to DFW International Airport

30 minutes to Dallas Love Field Airport

3 minutes to The Shops at Willow Bend

9 minutes to The Shops at Legacy

11 minutes to Stonebriar Centre

3 minutes to Sam Rayburn Tollway

4 minutes to President George Bush Turnpike

10 minutes to Frisco

26 minutes to Las Colinas

33 minutes to Downtown Dallas

### **NEIGHBORHOOD**

Positioned centrally between Sam Rayburn
Tollway and President George Bush Turnpike,
an array of dining, retail, entertainment and
outdoor destinations are easily accessed
from Bel Air Willow Bend Park.