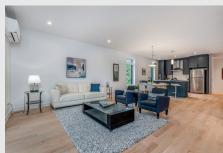

## PROPERTY DESCRIPTION

This new construction multi-unit building is located in the indemand neighborhood of Gatineau. Composed of spacious and modern 12 x 4.5, this building offers a unique opportunity for investors. Each apartment has large windows that let in an abundance of natural light, as well as top quality finishes.

#### OTHER INFORMATION

THE SELLER HAS SELF-ASSESSED SO THE PRICE IS INCLUDED TAXES.

Units approximately 1180 Ft 2 with 9 Ft patio doors. The units include: Washer, dryer, stove, dishwasher, refrigerator and air conditioner (Heat pump) Double sinks in the bathrooms, SONOpan between floors to improve soundproofing.