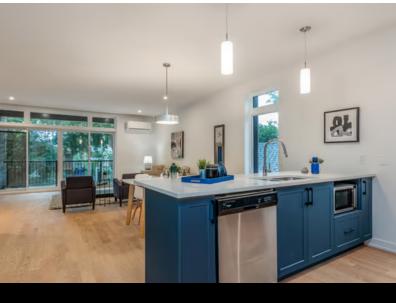

## PROPERTY DESCRIPTION

This new construction multi-unit building is located in the indemand neighborhood of Gatineau. Composed of spacious and modern 12 x 4.5, this building offers a unique opportunity for investors. Each apartment has large windows that let in an abundance of natural light, as well as top quality finishes.

#### OTHER INFORMATION

THE SELLER HAS SELF-ASSESSED SO THE PRICE IS INCLUDED TAXES.

Units approximately 1180 Ft 2 with 9 Ft patio doors. The units include: Washer, dryer, stove, dishwasher, refrigerator and air conditioner (Heat pump) Double sinks in the bathrooms, SONOpan between floors to improve soundproofing.