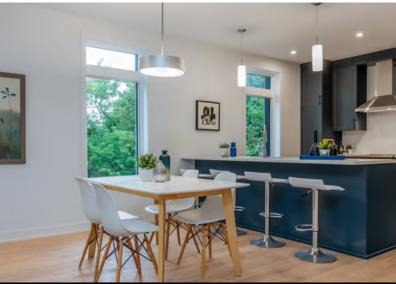

## PROPERTY DESCRIPTION

This new construction multi-unit building is located in the indemand neighborhood of Gatineau. Composed of spacious and modern 12 x 4.5, this building offers a unique opportunity for investors. Each apartment has large windows that let in an abundance of natural light, as well as top quality finishes.

#### OTHER INFORMATION

THE SELLER HAS SELF-ASSESSED SO THE PRICE IS INCLUDED TAXES.

Units approximately 1180 Ft 2 with 9 Ft patio doors. The units include: Washer, dryer, stove, dishwasher, refrigerator and air conditioner (Heat pump) Double sinks in the bathrooms, SONOpan between floors to improve soundproofing.