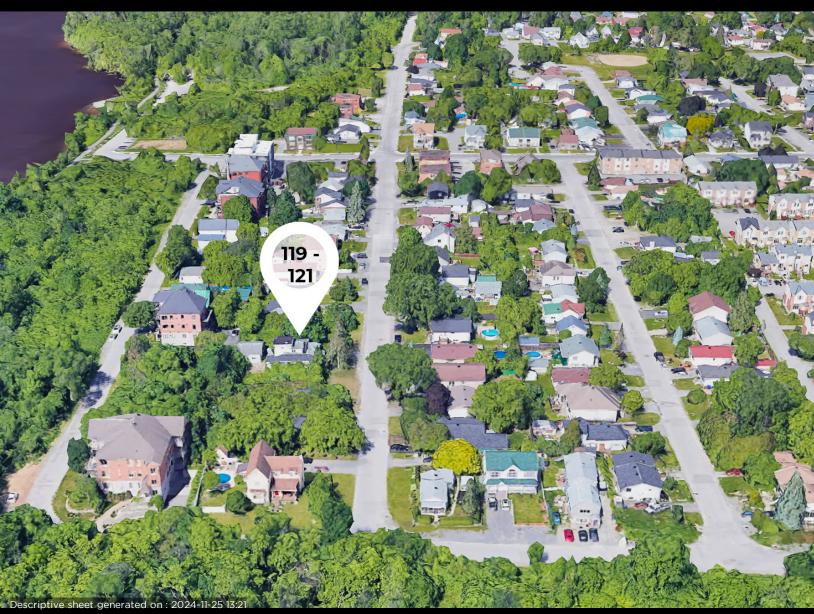

## 119 RUE LAMOUREUX, AYLMER

**FOR SALE** 

VICE PRESIDENT
Real estate broker
514-963-8718
azamat.kar@pmml.ca

PMML.CA

f ⊚ in **□** ふ

# NUMBER OF UNITS 6 x 4.5

number of parkings

8 spots

responsibility for hot water Tenants

responsibility for heating
Tenants

responsibility for appliances

Owner

119 Rue Lamoureux, Aylmer