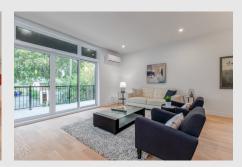

## PROPERTY DESCRIPTION

This new construction multi-unit building is located in the indemand neighborhood of Gatineau. Composed of spacious and modern 12 x 4.5, this building offers a unique opportunity for investors. Each apartment has large windows that let in an abundance of natural light, as well as top quality finishes.

#### OTHER INFORMATION

THE SELLER HAS SELF-ASSESSED SO THE PRICE IS INCLUDED TAXES.

Units approximately 1180 Ft 2 with 9 Ft patio doors. The units include: Washer, dryer, stove, dishwasher, refrigerator and air conditioner (Heat pump) Double sinks in the bathrooms, SONOpan between floors to improve soundproofing.