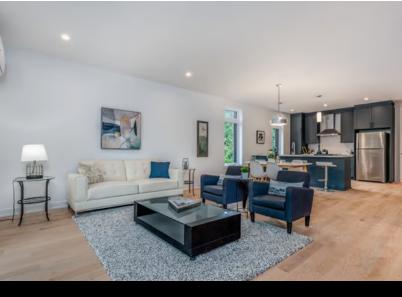

## PROPERTY DESCRIPTION

This new construction multi-unit building is located in the indemand neighborhood of Gatineau. Composed of spacious and modern 12 x 4.5, this building offers a unique opportunity for investors. Each apartment has large windows that let in an abundance of natural light, as well as top quality finishes.

#### OTHER INFORMATION

THE SELLER HAS SELF-ASSESSED SO THE PRICE IS INCLUDED TAXES.

Units approximately 1180 Ft 2 with 9 Ft patio doors. The units include: Washer, dryer, stove, dishwasher, refrigerator and air conditioner (Heat pump) Double sinks in the bathrooms, SONOpan between floors to improve soundproofing.