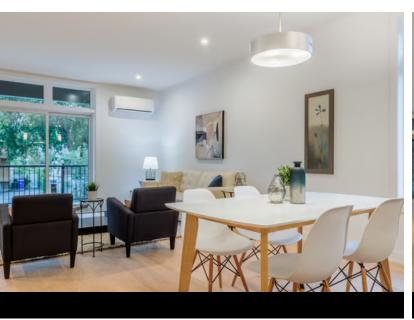

## PROPERTY DESCRIPTION

This new construction multi-unit building is located in the indemand neighborhood of Gatineau. Composed of spacious and modern 12 x 4.5, this building offers a unique opportunity for investors. Each apartment has large windows that let in an abundance of natural light, as well as top quality finishes.

#### OTHER INFORMATION

THE SELLER HAS SELF-ASSESSED SO THE PRICE IS INCLUDED TAXES.

Units approximately 1180 Ft 2 with 9 Ft patio doors. The units include: Washer, dryer, stove, dishwasher, refrigerator and air conditioner (Heat pump) Double sinks in the bathrooms, SONOpan between floors to improve soundproofing.