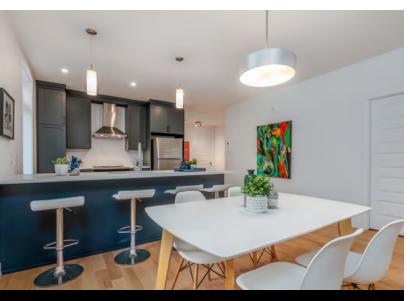

## PROPERTY DESCRIPTION

This new construction multi-unit building is located in the indemand neighborhood of Gatineau. Composed of spacious and modern 12 x 4.5, this building offers a unique opportunity for investors. Each apartment has large windows that let in an abundance of natural light, as well as top quality finishes.

#### OTHER INFORMATION

THE SELLER HAS SELF-ASSESSED SO THE PRICE IS INCLUDED TAXES.

Units approximately 1180 Ft 2 with 9 Ft patio doors. The units include: Washer, dryer, stove, dishwasher, refrigerator and air conditioner (Heat pump) Double sinks in the bathrooms, SONOpan between floors to improve soundproofing.