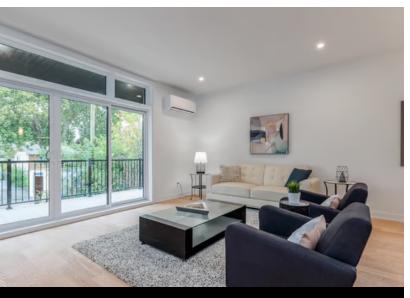

## PROPERTY DESCRIPTION

This new construction multi-unit building is located in the indemand neighborhood of Gatineau. Composed of spacious and modern 12 x 4.5, this building offers a unique opportunity for investors. Each apartment has large windows that let in an abundance of natural light, as well as top quality finishes.

#### OTHER INFORMATION

THE SELLER HAS SELF-ASSESSED SO THE PRICE IS INCLUDED TAXES.

Units approximately 1180 Ft 2 with 9 Ft patio doors. The units include: Washer, dryer, stove, dishwasher, refrigerator and air conditioner (Heat pump) Double sinks in the bathrooms, SONOpan between floors to improve soundproofing.