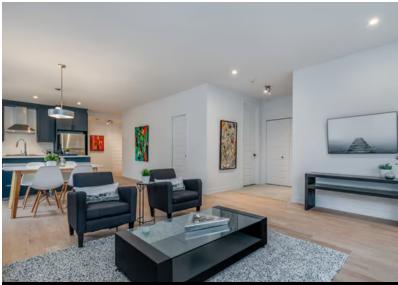

## PROPERTY DESCRIPTION

This new construction multi-unit building is located in the indemand neighborhood of Gatineau. Composed of spacious and modern 12 x 4.5, this building offers a unique opportunity for investors. Each apartment has large windows that let in an abundance of natural light, as well as top quality finishes.

#### OTHER INFORMATION

THE SELLER HAS SELF-ASSESSED SO THE PRICE IS INCLUDED TAXES.

Units approximately 1180 Ft 2 with 9 Ft patio doors. The units include: Washer, dryer, stove, dishwasher, refrigerator and air conditioner (Heat pump) Double sinks in the bathrooms, SONOpan between floors to improve soundproofing.