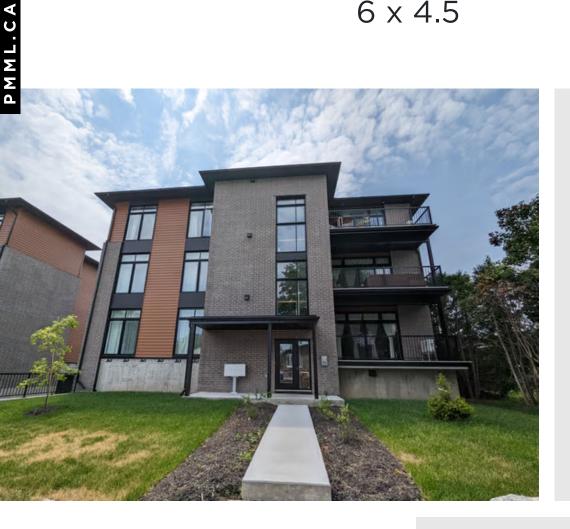

## PROPERTY DESCRIPTION

This new construction multi-unit building is located in the indemand neighborhood of Gatineau. Composed of spacious and modern 12 x 4.5, this building offers a unique opportunity for investors. Each apartment has large windows that let in an abundance of natural light, as well as top quality finishes.

**YEAR BUILT** 

2022

**BUILDING TYPE** 

Detached

**CONSTRUCTION TYPE** 

Brick and wood

LAND

\* To come