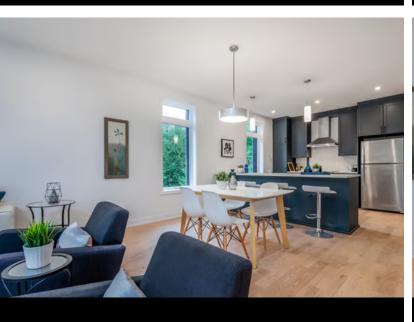

## PROPERTY DESCRIPTION

This new construction multi-unit building is located in the indemand neighborhood of Gatineau. Composed of spacious and modern 12 x 4.5, this building offers a unique opportunity for investors. Each apartment has large windows that let in an abundance of natural light, as well as top quality finishes.

#### OTHER INFORMATION

THE SELLER HAS SELF-ASSESSED SO THE PRICE IS INCLUDED TAXES.

Units approximately 1180 Ft 2 with 9 Ft patio doors. The units include: Washer, dryer, stove, dishwasher, refrigerator and air conditioner (Heat pump) Double sinks in the bathrooms, SONOpan between floors to improve soundproofing.