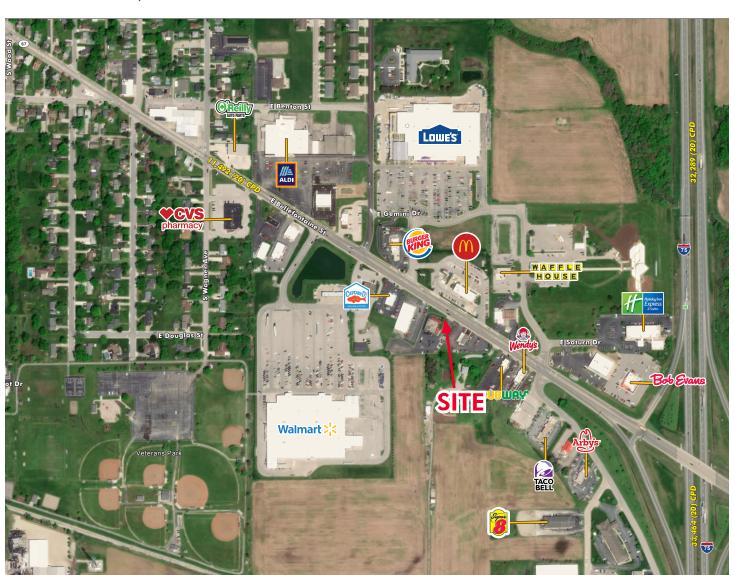

### **PROPERTY INFO**

- The subject site is well positioned just off of I-75.
- The asset is in the main retail corridor and has great visibility to traffic in both directions.
- Ample parking on site with good ingress and egress.
- Monumental and Building signage is available.
- The town of Wapakoneta boasts strong economic drivers driving meaningful retail growth.