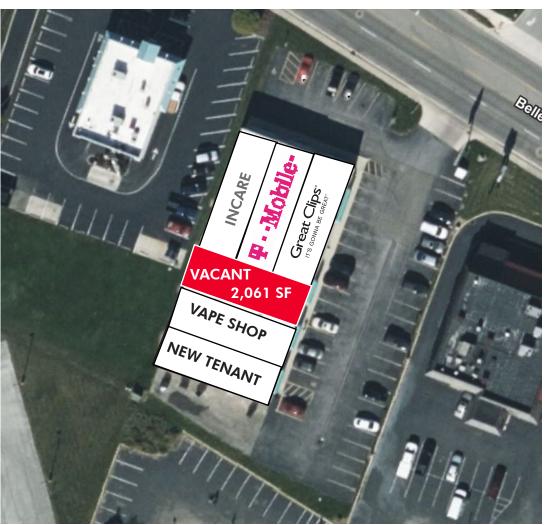

### **Availability**

| Unit | Tenant                 | Sq. Ft. |
|------|------------------------|---------|
| 100  | Incare Health Solution | 1,558   |
| 200  | T-Mobile               | 1,530   |
| 300  | Great Clips            | 1,558   |
| 400  | VACANT                 | 2,061   |
| 500  | Vape Shop              | 2,078   |
| 600  | Tenant                 | 2,050   |
|      | TOTAL LEASABLE SF      | 5,669   |