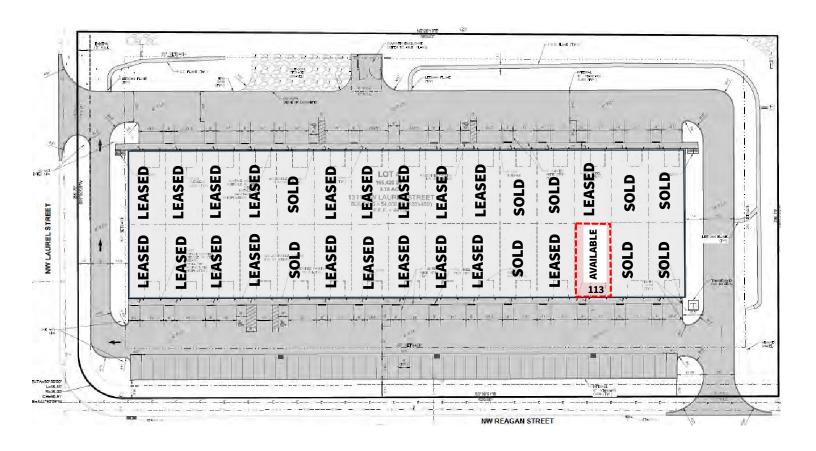

#### **Site** plan

**Available space:** 1,800 SF

**Lease rate:** \$12.00/PSF NNN

**Est. OPEX:** \$3.00/PSF

**Sale price:** One Bay: \$275,000 (1,800 SF)

Property

**information:** • Indus

Industrial Zoning

Ideal use for flex space, shop, warehouse, or personal hobby space

• Ample outside parking

Located just off Interstate 35

• 14 overhead doors per bay

Sidewalls: 17' – 20'