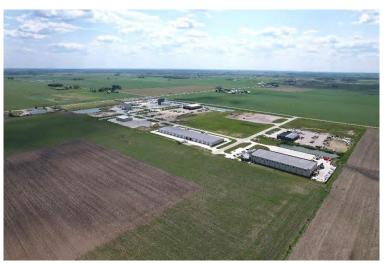

# For Sale or Lease

#### 3,600 SF of Contiguous Industrial Flex Space in Elkhart

**Property** details

**Available space:** Suite 113: 1,800 SF

**Lease rate:** \$12.00/PSF NNN

**Est. OPEX:** \$3.00/PSF

**Sale price:** Suite 113: \$275,000 (1,800 SF)

Property

information:

• Industrial Zoning

• Ideal use for flex space, shop, warehouse, or personal hobby space

- Ample outside parking
- Located just off Interstate 35
- 14' overhead doors per bay

• Sidewalls: 17' – 20'

1311 NW Laurel Street Elkhart, Iowa 50073

> Austin Hedstrom, SIOR Executive Vice President

> > +1 515 414 1767

<u>austin.hedstrom@jll.com</u>

Tanner Hedstrom Vice President

+1 515 745 2734

tanner.hedstrom@ill.com

ill.com/des-moines



### **Images**















#### **Site** plan



**Available space:** 1,800 SF

**Lease rate:** \$12.00/PSF NNN

**Est. OPEX:** \$3.00/PSF

**Sale price:** One Bay: \$275,000 (1,800 SF)

Property

**information:** • Indus

Industrial Zoning

Ideal use for flex space, shop, warehouse, or personal hobby space

• Ample outside parking

Located just off Interstate 35

• 14 overhead doors per bay

Sidewalls: 17' – 20'



#### **Location** map



## **JLL** contacts

Austin Hedstrom, SIOR Executive Vice President +1 515 414 1767 austin.hedstrom@ill.com

Tanner Hedstrom Vice President +1 515 745 2734 tanner.hedstrom@jll.com

jll.com/des-moines

Jones Lang LaSalle Americas, Inc., a licensed real estate broker in 48 states