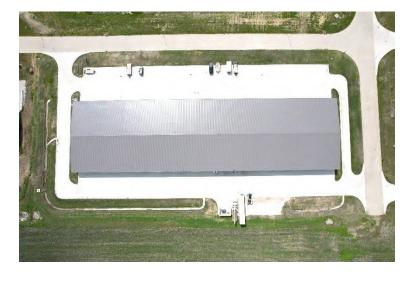

# For Sale or Lease

#### 3,600 SF of Contiguous Industrial Flex Space in Elkhart

**Property** details

**Available space:** Suite 113: 1,800 SF

**Lease rate:** \$12.00/PSF NNN

**Est. OPEX:** \$3.00/PSF

**Sale price:** Suite 113: \$275,000 (1,800 SF)

Property

information:

• Industrial Zoning

• Ideal use for flex space, shop, warehouse, or personal hobby space

- Ample outside parking
- Located just off Interstate 35
- 14' overhead doors per bay

• Sidewalls: 17' – 20'

1311 NW Laurel Street Elkhart, Iowa 50073

> Austin Hedstrom, SIOR Executive Vice President

> > +1 515 414 1767

<u>austin.hedstrom@jll.com</u>

Tanner Hedstrom Vice President

+1 515 745 2734

tanner.hedstrom@ill.com

ill.com/des-moines



### **Images**















#### **Site** plan



**Available space:** 1,800 SF

**Lease rate:** \$12.00/PSF NNN

**Est. OPEX:** \$3.00/PSF

**Sale price:** One Bay: \$275,000 (1,800 SF)

Property

**information:** • Indus

Industrial Zoning

Ideal use for flex space, shop, warehouse, or personal hobby space

• Ample outside parking

Located just off Interstate 35

• 14 overhead doors per bay

Sidewalls: 17' – 20'



#### **Location** map



## **JLL** contacts

Austin Hedstrom, SIOR Executive Vice President +1 515 414 1767 austin.hedstrom@ill.com

Tanner Hedstrom Vice President +1 515 745 2734 tanner.hedstrom@jll.com

jll.com/des-moines

Jones Lang LaSalle Americas, Inc., a licensed real estate broker in 48 states