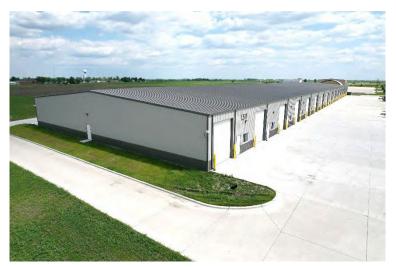

### **Images**

#### **Site** plan

**Available space:** 1,800 SF

**Lease rate:** \$12.00/PSF NNN

**Est. OPEX:** \$3.00/PSF

**Sale price:** One Bay: \$275,000 (1,800 SF)

Property

**information:** • Indus

Industrial Zoning

Ideal use for flex space, shop, warehouse, or personal hobby space

• Ample outside parking

Located just off Interstate 35

• 14 overhead doors per bay

Sidewalls: 17' – 20'