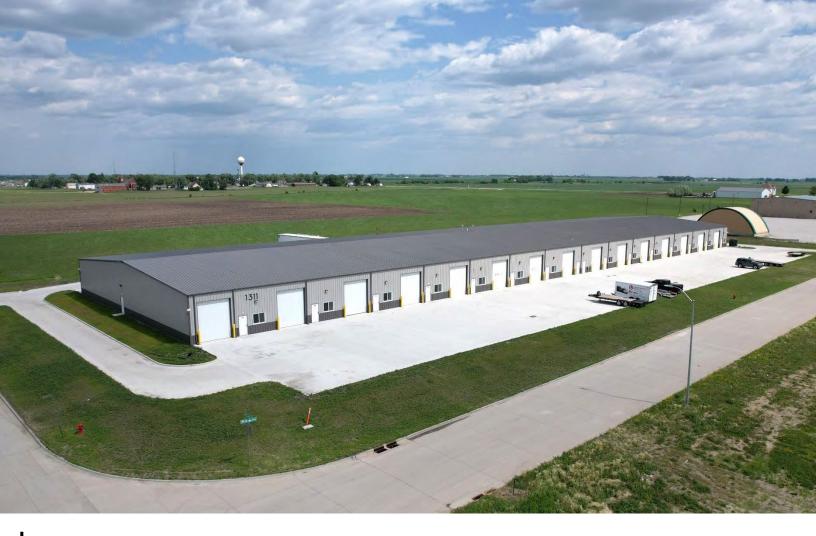

# For Sale or Lease

#### 3,600 SF of Contiguous Industrial Flex Space in Elkhart

**Property** details

**Available space:** Suite 113: 1,800 SF

**Lease rate:** \$12.00/PSF NNN

**Est. OPEX:** \$3.00/PSF

**Sale price:** Suite 113: \$275,000 (1,800 SF)

Property

information:

• Industrial Zoning

• Ideal use for flex space, shop, warehouse, or personal hobby space

- Ample outside parking
- Located just off Interstate 35
- 14' overhead doors per bay

• Sidewalls: 17' – 20'

1311 NW Laurel Street Elkhart, Iowa 50073

> Austin Hedstrom, SIOR Executive Vice President

> > +1 515 414 1767

<u>austin.hedstrom@jll.com</u>

Tanner Hedstrom Vice President

+1 515 745 2734

tanner.hedstrom@ill.com