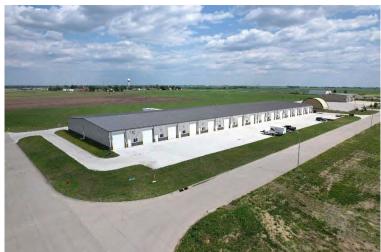

### **Images**

#### **Site** plan

**Available space:** 1,800 SF

**Lease rate:** \$12.00/PSF NNN

**Est. OPEX:** \$3.00/PSF

**Sale price:** One Bay: \$275,000 (1,800 SF)

Property

**information:** • Indus

Industrial Zoning

Ideal use for flex space, shop, warehouse, or personal hobby space

• Ample outside parking

Located just off Interstate 35

• 14 overhead doors per bay

Sidewalls: 17' – 20'