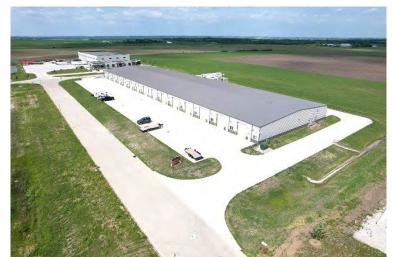

# For Sale or Lease

#### 3,600 SF of Contiguous Industrial Flex Space in Elkhart

**Property** details

**Available space:** Suite 113: 1,800 SF

**Lease rate:** \$12.00/PSF NNN

**Est. OPEX:** \$3.00/PSF

**Sale price:** Suite 113: \$275,000 (1,800 SF)

Property

information:

• Industrial Zoning

• Ideal use for flex space, shop, warehouse, or personal hobby space

- Ample outside parking
- Located just off Interstate 35
- 14' overhead doors per bay

• Sidewalls: 17' – 20'

1311 NW Laurel Street Elkhart, Iowa 50073

> Austin Hedstrom, SIOR Executive Vice President

> > +1 515 414 1767

<u>austin.hedstrom@jll.com</u>

Tanner Hedstrom Vice President

+1 515 745 2734

tanner.hedstrom@ill.com

ill.com/des-moines



### **Images**















#### **Site** plan



**Available space:** 1,800 SF

**Lease rate:** \$12.00/PSF NNN

**Est. OPEX:** \$3.00/PSF

**Sale price:** One Bay: \$275,000 (1,800 SF)

Property

**information:** • Indus

Industrial Zoning

Ideal use for flex space, shop, warehouse, or personal hobby space

• Ample outside parking

Located just off Interstate 35

• 14 overhead doors per bay

Sidewalls: 17' – 20'



#### **Location** map



## **JLL** contacts

Austin Hedstrom, SIOR Executive Vice President +1 515 414 1767 austin.hedstrom@ill.com

Tanner Hedstrom Vice President +1 515 745 2734 tanner.hedstrom@jll.com

jll.com/des-moines

Jones Lang LaSalle Americas, Inc., a licensed real estate broker in 48 states