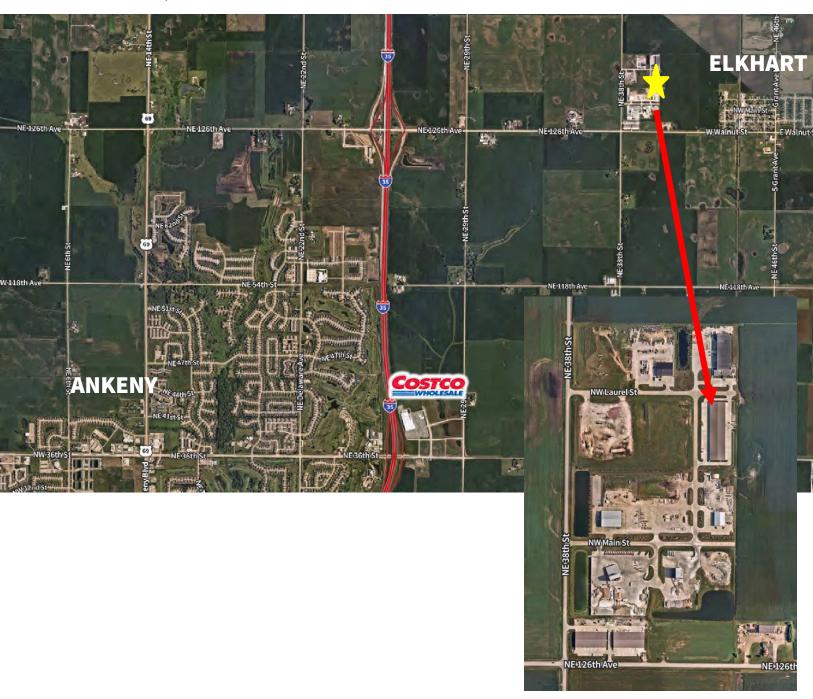

- Ample outside parking
- Located just off Interstate 35
- 14' overhead doors per bay

• Sidewalls: 17' – 20'

1311 NW Laurel Street Elkhart, Iowa 50073

> Austin Hedstrom, SIOR Executive Vice President

> > +1 515 414 1767

<u>austin.hedstrom@jll.com</u>

Tanner Hedstrom Vice President

+1 515 745 2734

tanner.hedstrom@ill.com

ill.com/des-moines



### **Images**















#### **Site** plan



**Available space:** 1,800 SF

**Lease rate:** \$12.00/PSF NNN

**Est. OPEX:** \$3.00/PSF

**Sale price:** One Bay: \$275,000 (1,800 SF)

Property

**information:** • Indus

Industrial Zoning

Ideal use for flex space, shop, warehouse, or personal hobby space

• Ample outside parking

Located just off Interstate 35

• 14 overhead doors per bay

Sidewalls: 17' – 20'



#### **Location** map



## **JLL** contacts

Austin Hedstrom, SIOR Executive Vice President +1 515 414 1767 austin.hedstrom@ill.com

Tanner Hedstrom Vice President +1 515 745 2734 tanner.hedstrom@jll.com

jll.com/des-moines

Jones Lang LaSalle Americas, Inc., a licensed real estate broker in 48 states