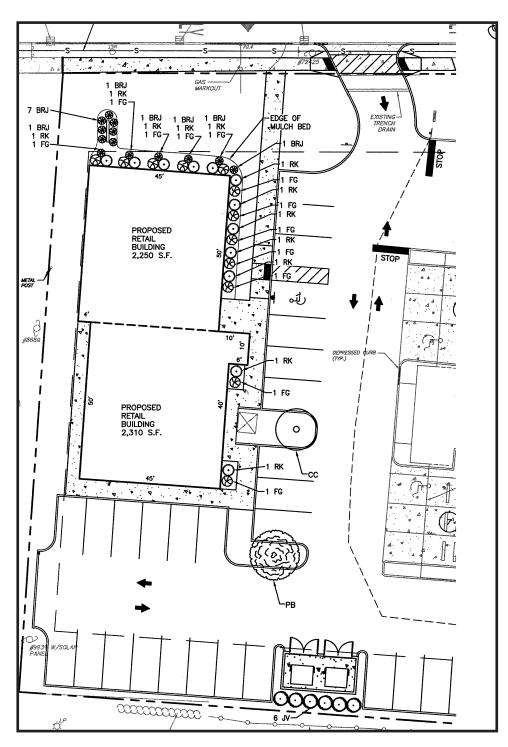

#### **Property Description:**

Available: Size:

Zoning: Lease Rate: Comments: New One Story Retail Building Coming Soon to Route 70 June 2025 2,250 +/- SF Unit A 2,400 +/- SF Unit B 4,640 +/- Total B-2 \$30.00/ SF NNN

## 1753 ROUTE 70, CHERRY HILL, NJ Proposed Building

651 Route 73 North, Suite 111 • Marlton, NJ 08053 • Phone: (856) 985-9522 • Fax: (856) 985-9488