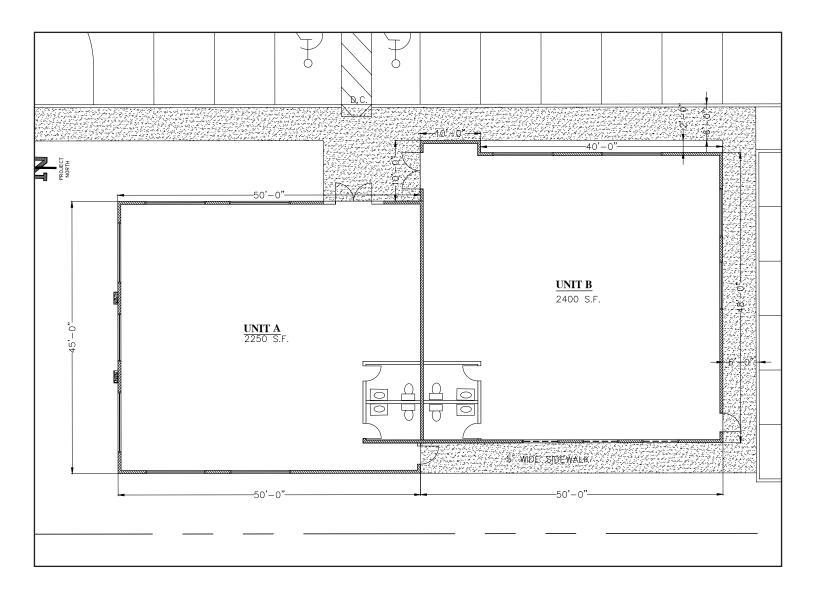

#### **Property Description:**

Available: Size:

Zoning: Lease Rate: Comments: New One Story Retail Building Coming Soon to Route 70 June 2025 2,250 +/- SF Unit A 2,400 +/- SF Unit B 4,640 +/- Total B-2 \$30.00/ SF NNN

## 1753 ROUTE 70, CHERRY HILL, NJ Proposed Building

651 Route 73 North, Suite 111 • Marlton, NJ 08053 • Phone: (856) 985-9522 • Fax: (856) 985-9488