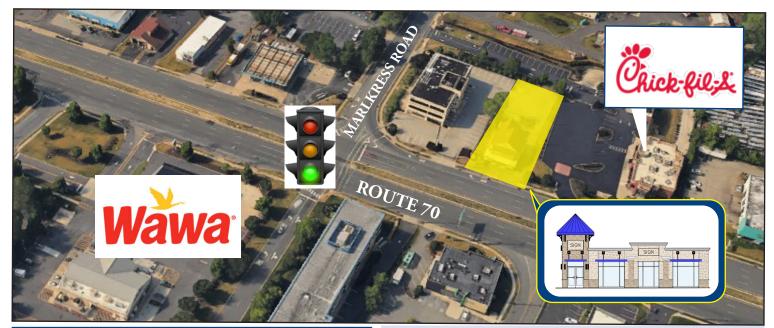

## 1753 ROUTE 70, CHERRY HILL, NJ

| DEMOGRAPHIC SUMMARY                 |                             |           |           |
|-------------------------------------|-----------------------------|-----------|-----------|
| POPULATION                          | 1 MILE                      | 3 MILE    | 5 MILE    |
| 2023 Total                          | 7,762                       | 81,768    | 242,983   |
| HOUSEHOLD                           |                             |           |           |
| 2023 Total<br>Households            | 3,086                       | 33,721    | 96,334    |
| 2023 Average<br>Household<br>Income | \$146,484                   | \$130,329 | \$127,156 |
| TRAFFIC<br>COUNT                    | 57,148 +/- Vehicles Per Day |           |           |

- NEW CONSTRUCTION
- Excellent visibility and high traffic counts
- Large pylon and building signage
- Direct access off Route 70 and Marlkress Road
- Located near entrance to I-295 (Exit 34)