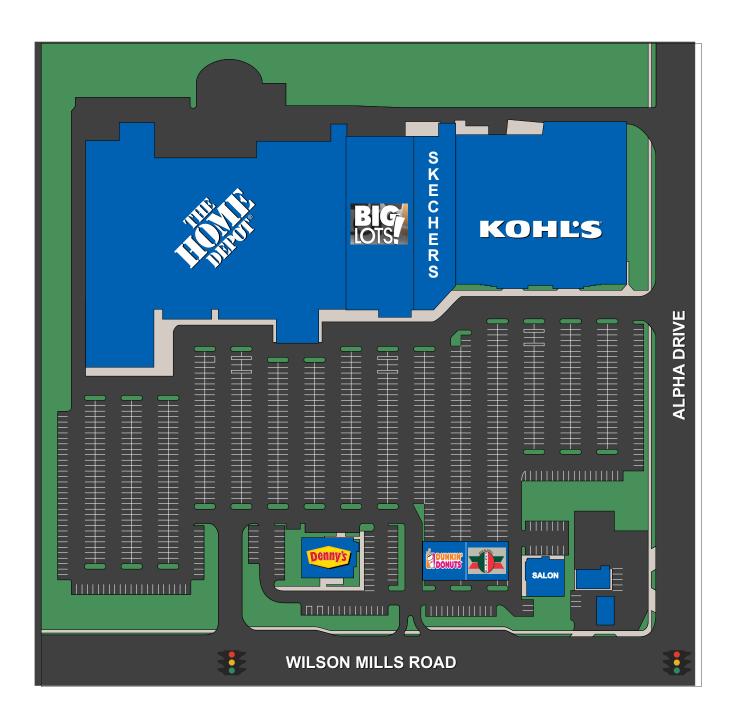

## Highland Plaza Highland Heights, Ohio

Highland Plaza, located near the intersection of Wilson Mills Road and I-271 in Highland Heights area of Cleveland, Ohio is anchored by 109,800 square foot Home Depot, a 80,371 square foot Kohl's, a 10,200 square foot Skechers and a 6,700 square foot out parcel comprising of both a Dunkin Donuts and a Panini's Restaurant.

## HAUCK HOLDINGS, LTD.

4334 Glendale-Milford Road Cincinnati, Ohio 45242 Cincinnati: 513-733-3300 800-536-3300 - Fax: 513-733-8621 E-Mail: hsf@hauckco.com Web Site: www.hauckco.com

| TENANT LIST   |           |  |  |  |
|---------------|-----------|--|--|--|
| KOHL'S        | 80,371 SF |  |  |  |
| BIG LOTS      | 40,000 SF |  |  |  |
| SKECHERS      | 10,200 SF |  |  |  |
| PANINI'S      | 4,700 SF  |  |  |  |
| DUNKIN DONUTS | 2,000 SF  |  |  |  |