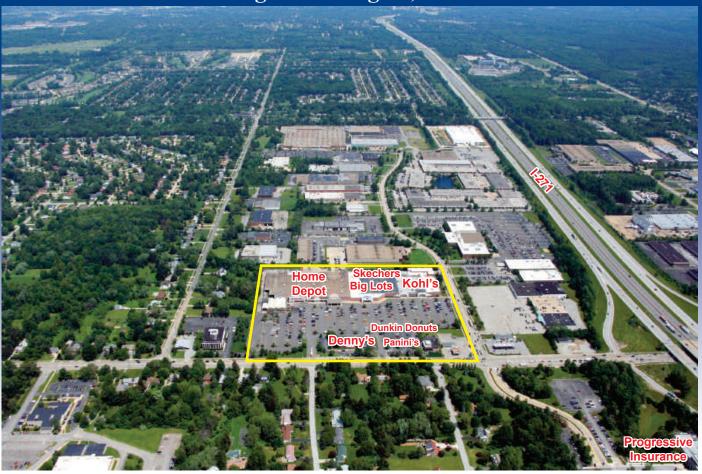

## Highland Plaza Highland Heights, Ohio

Highland Plaza, located near the intersection of Wilson Mills Road and I-271 in Highland Heights area of Cleveland, Ohio is anchored by 109,800 square foot Home Depot, a 80,371 square foot Kohl's, a 10,200 square foot Skechers and a 6,700 square foot out parcel comprising of both a Dunkin Donuts and a Panini's Restaurant.