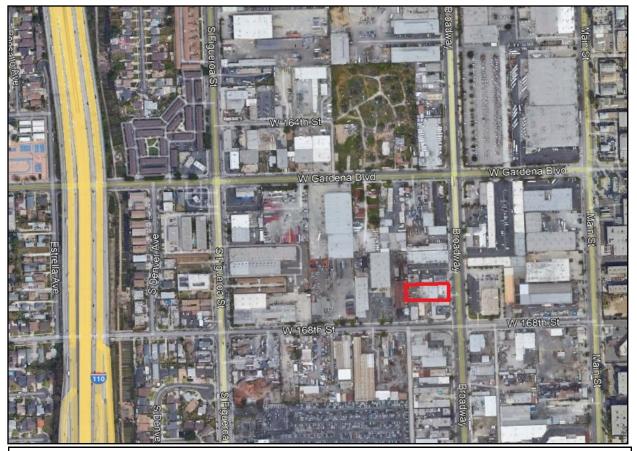

### **Secured Storage Yard For Lease**

#### 16619 S Broadway Gardena, CA 90248

22,773sf Lot with 3,993sf Office/Warehouse Roll Up Door to Warehouse Plenty of Off-street Secured Parking

> *Exclusively Offered By* **Don Butts** (310) 977-0190 Don@scottanastasirealty.com Lic #01368932