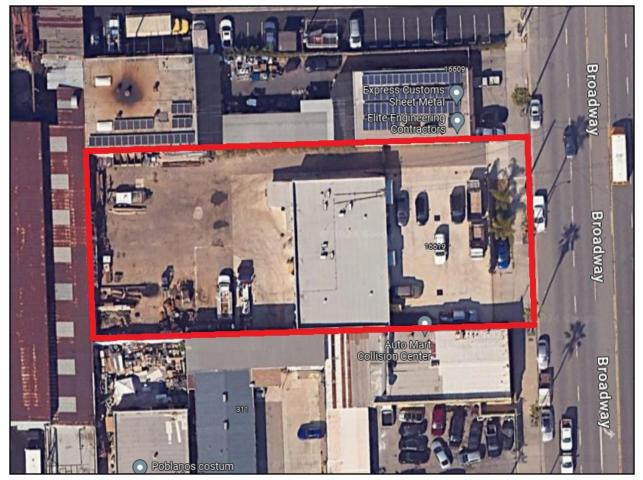

### **Secured Storage Yard For Lease**

#### 16619 S Broadway Gardena, CA 90248

22,773sf Lot with 3,993sf Office/Warehouse Roll Up Door to Warehouse Plenty of Off-street Secured Parking

> *Exclusively Offered By* **Don Butts** (310) 977-0190 Don@scottanastasirealty.com Lic #01368932

## **Excellent Opportunity** Property Details

| Property Address:  | 16619 S Broadway, Gardena, CA 92081                  |
|--------------------|------------------------------------------------------|
| Condition:         | Offices Have Been Fully Remodeled                    |
| Leasable SF:       | 22,773sf Storage Yard with Offices and Warehouse     |
| Office/Warehouse:  | 3,993sf - Warehouse Portion Approximately 1,000sf    |
| Lot Size:          | 22,773sf                                             |
| Secured Yard Area: | 18,780sf                                             |
| Parking:           | Plenty of on-site secured parking                    |
| Access:            | Two private Driveways, 1 Grade Level Door            |
| Use:               | Ideal for Heavy Equipment Secured Storage and Office |
| Rates:             | Office/Warehouse \$1.34psf, Secured Yard \$0.69psf   |
| Rent/NNN:          | Monthly Rent \$18,295.89 Est NNN's \$3,100           |
| Terms:             | Sublease. Negotiable. Call to discuss options.       |