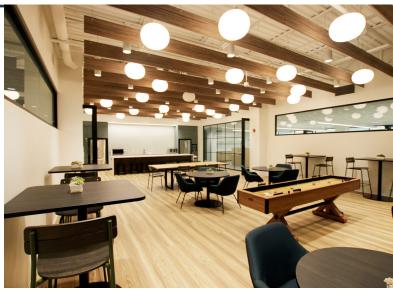

#### **PROPERTY SPECIFICATIONS**

| BUILDING SIZE: | 162,832 SF                                                                                                                                                                           |
|----------------|--------------------------------------------------------------------------------------------------------------------------------------------------------------------------------------|
| STORIES:       | 2                                                                                                                                                                                    |
| AVAILABLE SF:  | 29,100 SF (2nd Floor)                                                                                                                                                                |
| TERM:          | Through June 2033                                                                                                                                                                    |
| PROPERTY TYPE: | Office                                                                                                                                                                               |
| CLASS:         | A                                                                                                                                                                                    |
| YEAR BUILT:    | 1997                                                                                                                                                                                 |
| PARKING:       | 3.5/1,000 SF                                                                                                                                                                         |
| AMENITIES:     | <ul> <li>New Cafe &amp; Fitness<br/>Center in Building</li> <li>Two Additional Cafes in<br/>Park</li> <li>New Lobby &amp; Atrium</li> <li>Men's &amp; Women's<br/>Showers</li> </ul> |
| CONDITION:     | Fully furnished, plug &                                                                                                                                                              |

Fully furnished, plug & play, brand new buildout

**FLOOR PLANS** 