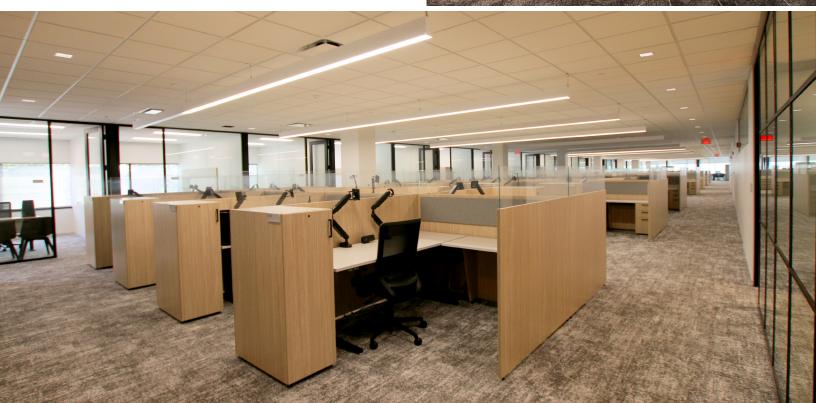

#### **PROPERTY SPECIFICATIONS**

| BUILDING SIZE: | 162,832 SF                                                                                                                                                                           |
|----------------|--------------------------------------------------------------------------------------------------------------------------------------------------------------------------------------|
| STORIES:       | 2                                                                                                                                                                                    |
| AVAILABLE SF:  | 29,100 SF (2nd Floor)                                                                                                                                                                |
| TERM:          | Through June 2033                                                                                                                                                                    |
| PROPERTY TYPE: | Office                                                                                                                                                                               |
| CLASS:         | A                                                                                                                                                                                    |
| YEAR BUILT:    | 1997                                                                                                                                                                                 |
| PARKING:       | 3.5/1,000 SF                                                                                                                                                                         |
| AMENITIES:     | <ul> <li>New Cafe &amp; Fitness<br/>Center in Building</li> <li>Two Additional Cafes in<br/>Park</li> <li>New Lobby &amp; Atrium</li> <li>Men's &amp; Women's<br/>Showers</li> </ul> |
| CONDITION:     | Fully furnished, plug &                                                                                                                                                              |

Fully furnished, plug & play, brand new buildout

**FLOOR PLANS** 