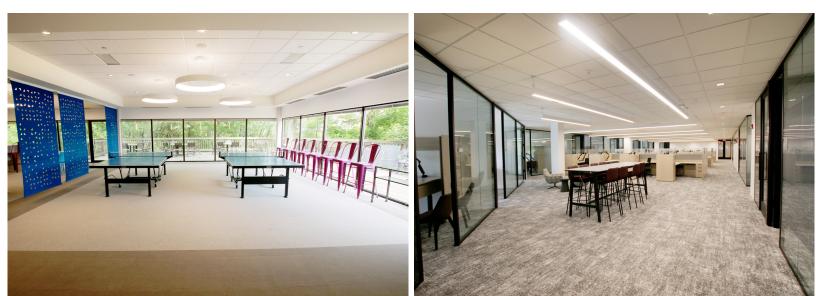

#### **PROPERTY SPECIFICATIONS**

| BUILDING SIZE: | 162,832 SF                                                                                                                                                                           |
|----------------|--------------------------------------------------------------------------------------------------------------------------------------------------------------------------------------|
| STORIES:       | 2                                                                                                                                                                                    |
| AVAILABLE SF:  | 29,100 SF (2nd Floor)                                                                                                                                                                |
| TERM:          | Through June 2033                                                                                                                                                                    |
| PROPERTY TYPE: | Office                                                                                                                                                                               |
| CLASS:         | A                                                                                                                                                                                    |
| YEAR BUILT:    | 1997                                                                                                                                                                                 |
| PARKING:       | 3.5/1,000 SF                                                                                                                                                                         |
| AMENITIES:     | <ul> <li>New Cafe &amp; Fitness<br/>Center in Building</li> <li>Two Additional Cafes in<br/>Park</li> <li>New Lobby &amp; Atrium</li> <li>Men's &amp; Women's<br/>Showers</li> </ul> |
| CONDITION:     | Fully furnished, plug &                                                                                                                                                              |

Fully furnished, plug & play, brand new buildout

**FLOOR PLANS** 