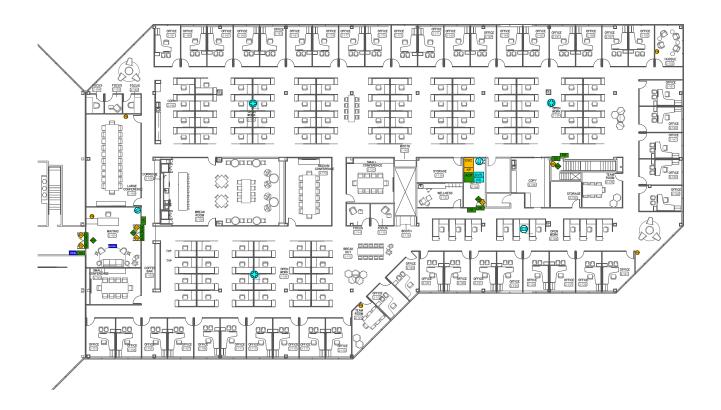

|
| PARKING:       | 3.5/1,000 SF                                                                                                                                                                         |
| AMENITIES:     | <ul> <li>New Cafe &amp; Fitness<br/>Center in Building</li> <li>Two Additional Cafes in<br/>Park</li> <li>New Lobby &amp; Atrium</li> <li>Men's &amp; Women's<br/>Showers</li> </ul> |
| CONDITION:     | Fully furnished, plug &                                                                                                                                                              |



Fully furnished, plug & play, brand new buildout









**FLOOR PLANS** 

#### FLOOR 2 | 29,100 SF





FIRST CLASS OFFICE SPACE

## **5 TECHNOLOGY PARK DRIVE**

Westford, Massachusetts



#### **CONTACT US TO ARRANGE A TOUR**

PATRICK GRADY 617.457.3278 pgrady@hunnemanre.com PETER EVANS 617.457.3402 pevans@hunnemanre.com

#### HENRY BIRMINGHAM 508.903.7627 hbirmingham@hunnemanre.com



303 Congress Street, Boston, MA 02210 617.457.3400 www.hunnemanre.com

@2024 Hunneman. All rights reserved. All information has been obtained from sources believed reliable but no warranty or representation is verified for accuracy or completeness. Caution and independent investigation of property and information should be verified. Reliance on this information is at your own risk.