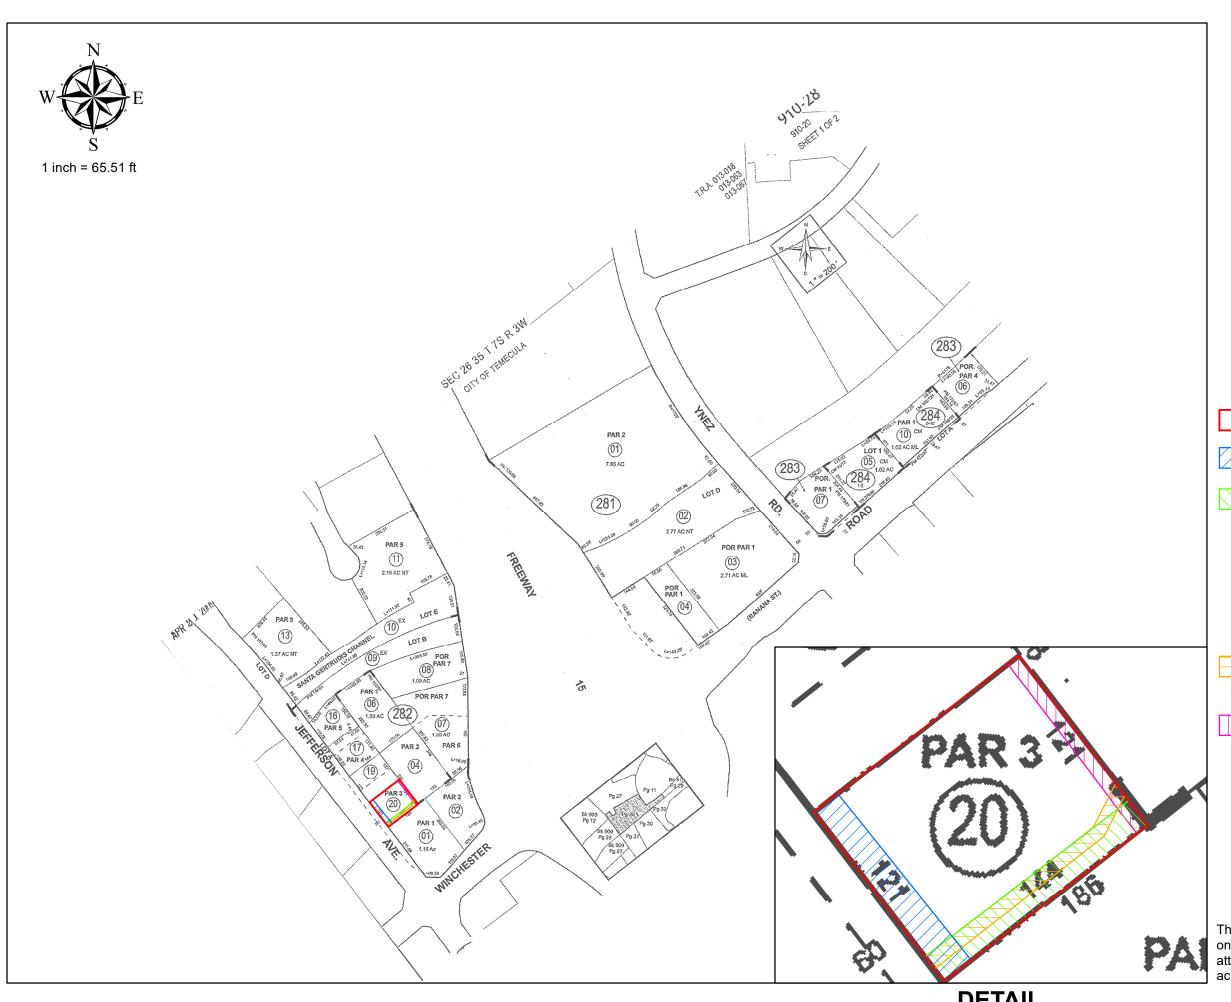

ORDER NO. TT2012092 09/16/2024 **APN** 910-282-020

## Legend

PIQ

Ease for Landscape recorded In Bk144 Pg91 of Parcel Map

Ease for Access recorded In Bk144 Pg91 of Parcel Map

> Ease for Landscapes recorded In 09/09/1987 # 261260 OR (Unlocatable)

Ease for Maintenance of Communication recorded In 02/17/1988 # 040304 OR (Unlocatable)

Ease for Pole lines, Conduits or Underground

recorded In 05/12/1988 # 127195 OR

Ease for Pole lines, Conduits or Underground

recorded In 12/07/1989 # 428446 OR

This is not a survey of Land, but is compiled for information only, nor is it a part of this report or policy to which it may be attached. There will be no liability as for the accuracy of the acreage if shown

**DETAIL**