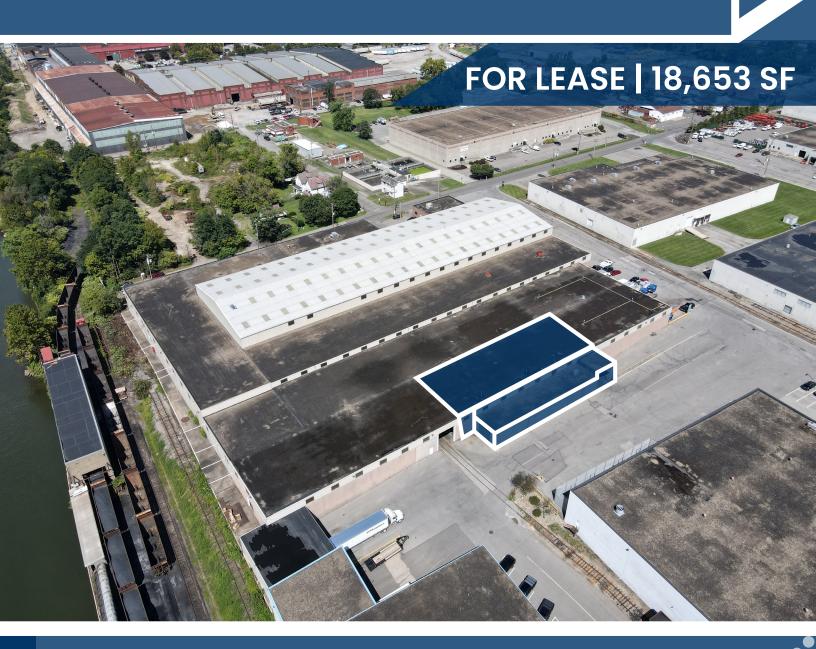

## 535 AVENUE C BUILDING 5

LEETSDALE, PA 15056 | BUNCHER LEETSDALE COMMERCE PARK

### **BUILDING HIGHLIGHTS**

18,653 SQUARE FEET AVAILABLE | TRADITIONAL WAREHOUSE

| Total Building Square Footage | 210,526 Square Feet   Warehouse: 17,846 SF, Office: 807 SF |
|-------------------------------|------------------------------------------------------------|
| Zoned                         | C-3 Planned Commercial District                            |
| Clearance Under Beam          | 20'+/-                                                     |
| Column Spacing                | 60' x 20'                                                  |
| Truck Doors                   | One (1) 14'x14' manual overhead sectional door with window |
| Floor                         | 6" reinforced concrete, sealed and hardened                |