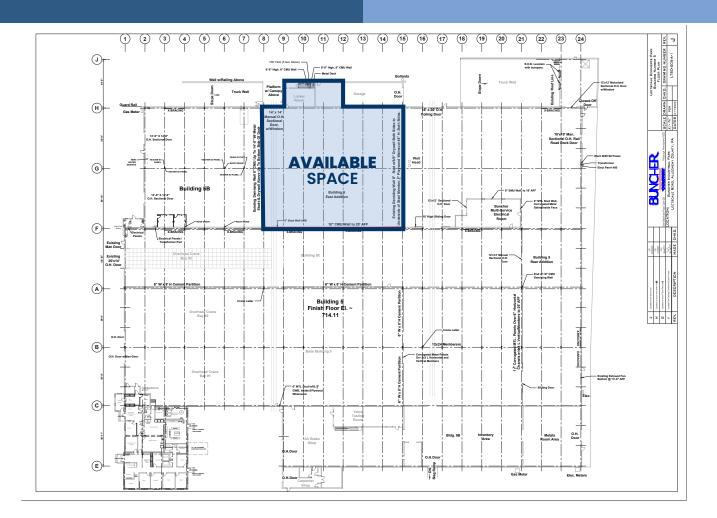

### **BUILDING HIGHLIGHTS**

18,653 SQUARE FEET AVAILABLE | TRADITIONAL WAREHOUSE

| Total Building Square Footage | 210,526 Square Feet   Warehouse: 17,846 SF, Office: 807 SF |
|-------------------------------|------------------------------------------------------------|
| Zoned                         | C-3 Planned Commercial District                            |
| Clearance Under Beam          | 20'+/-                                                     |
| Column Spacing                | 60' x 20'                                                  |
| Truck Doors                   | One (1) 14'x14' manual overhead sectional door with window |
| Floor                         | 6" reinforced concrete, sealed and hardened                |

### **FLOOR PLAN**