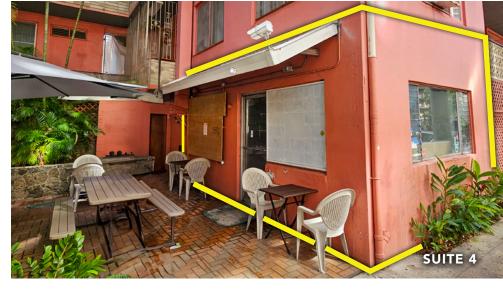

#### LEASE DETAILS

UNIT

**RENT** 

Suite 4: Approx. 520 SF

AVAILABLE Immediately

Suite 1: Approx. 1,050 SF

TERM 5 Years

MODIFIED GROSS Contact Agent

#### **HIGHLIGHTS**

- Located on the ground floor of the Royal Grove Hotel
- Rare small space in Waikiki
- High pedestrian traffic zone
- Co-tenant is Maguro Spot, a high-volume popular poke shop

KUHIO AVENUE

### **GALLERY**

CHRIS YARIS (S), SENIOR VICE PRESIDENT (808) 469-4337 CHRIS@THEBEALLCORPORATION.COM CATON SMITH (S), ASSOCIATE
(808) 469-4338
CATON@THEBEALLCORPORATION.COM

CHRIS YARIS (S), SENIOR VICE PRESIDENT (808) 469-4337
CHRIS@THEBEALLCORPORATION.COM