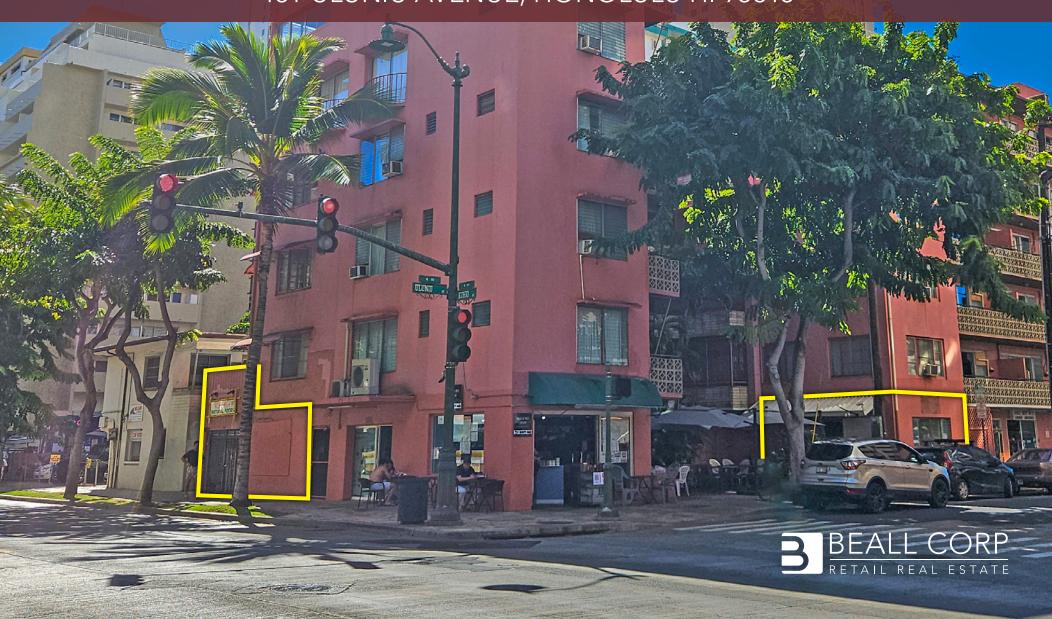

# WAIKIKI RETAIL RESTAURANT OPPORTUNITY

151 ULUNIU AVENUE, HONOLULU HI 96815

#### PROPERTY OVERVIEW

This is a rare retail opportunity situated in a high foot traffic location in Waikiki on the corner of one of the main thoroughfares between Kuhio and Kalakaua. Located on the ground floor of the historic Royal Grove Waikiki hotel, these street front spaces have access to plumbing as well as outdoor seating areas, making this a fantastic opportunity for a wide variety of businesses looking to get open or expand in Waikiki, Oahu's premier tourist market.

#### **HIGHLIGHTS**

- Located on the ground floor of the Royal Grove Hotel
- Rare small space in Waikiki
- High pedestrian traffic zone
- Co-tenant is Maguro Spot, a high-volume popular poke shop

KUHIO AVENUE