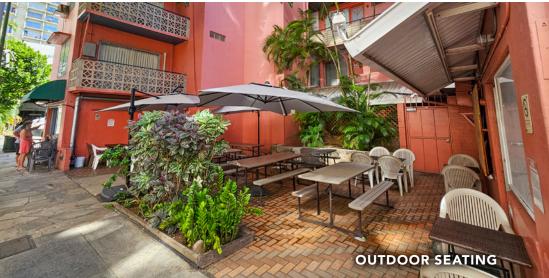

#### PROPERTY OVERVIEW

This is a rare retail opportunity situated in a high foot traffic location in Waikiki on the corner of one of the main thoroughfares between Kuhio and Kalakaua. Located on the ground floor of the historic Royal Grove Waikiki hotel, these street front spaces have access to plumbing as well as outdoor seating areas, making this a fantastic opportunity for a wide variety of businesses looking to get open or expand in Waikiki, Oahu's premier tourist market.

#### **HIGHLIGHTS**

- Located on the ground floor of the Royal Grove Hotel
- Rare small space in Waikiki
- High pedestrian traffic zone
- Co-tenant is Maguro Spot, a high-volume popular poke shop

KUHIO AVENUE

### **GALLERY**

CHRIS YARIS (S), SENIOR VICE PRESIDENT (808) 469-4337 CHRIS@THEBEALLCORPORATION.COM CATON SMITH (S), ASSOCIATE
(808) 469-4338
CATON@THEBEALLCORPORATION.COM

CHRIS YARIS (S), SENIOR VICE PRESIDENT (808) 469-4337
CHRIS@THEBEALLCORPORATION.COM