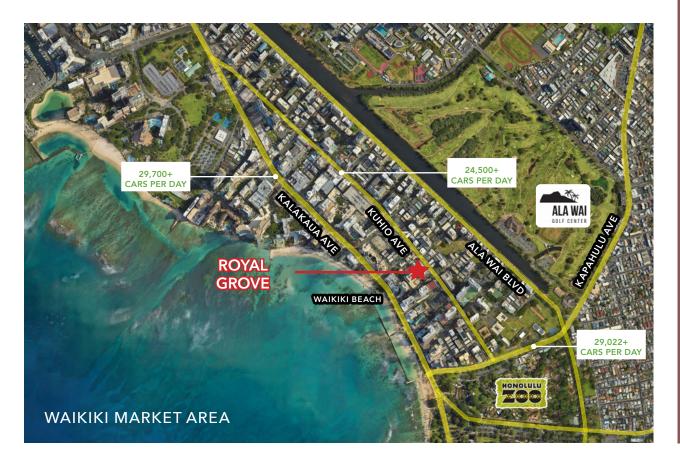

# WAIKIKI MARKET

## HIGHLIGHTS

30,787

22,731+

Visitor Lodging Units Waikiki Hotel Rooms

99,194

30,441

Average Daily Visitor Population On-island

Average Daily Local Population

21,869

1.5 Million+

Average Daily Employees Square Feet of Retail GLA

- Waikiki Retail: Dior, Louis Vuitton, Gucci, Chanel, Hermès, Rolex, Yves Saint Laurent, Fendi, Balenciaga, Tiffany & Co., Valentino, Bottega Veneta, Prada, Moncler, Tesla, Jimmy Choo, Kith, Harry Winston, Salvatore Ferragamo, DFS, H&M, Urban Outfitters, Sephora, Victoria's Secret, UGG, Ross, Macy's, Quiksilver, Rip Curl, Volcom and many more
- Waikiki Restaurants: The Cheesecake Factory, Tommy Bahama, P.F. Chang's, Hard Rock Cafe, Ruth's Chris Steak House, Yard House, Duke's Waikiki, Maui Brewing Co., Roy's, Paia Fish Market, StripSteak Waikiki, Marugame Udon, Poké Bar, Morimoto Asia and many more