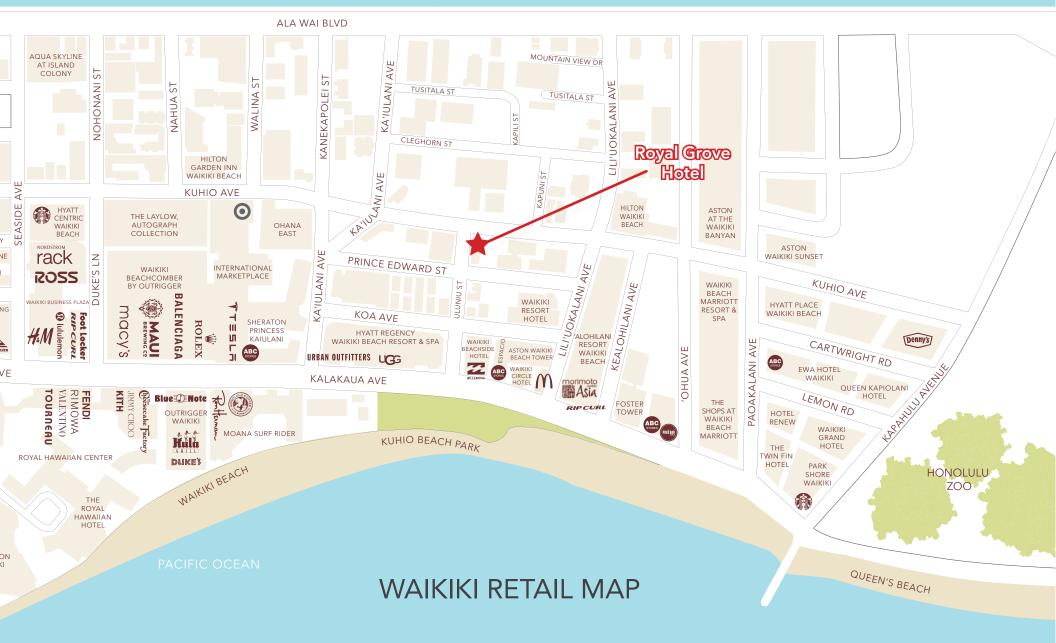

#### PROPERTY OVERVIEW

This is a rare retail opportunity situated in a high foot traffic location in Waikiki on the corner of one of the main thoroughfares between Kuhio and Kalakaua. Located on the ground floor of the historic Royal Grove Waikiki hotel, these street front spaces have access to plumbing as well as outdoor seating areas, making this a fantastic opportunity for a wide variety of businesses looking to get open or expand in Waikiki, Oahu's premier tourist market.

# WAIKIKI MARKET

## HIGHLIGHTS

30,787

22,731+

Visitor Lodging Units Waikiki Hotel Rooms

99,194

30,441

Average Daily Visitor Population On-island

Average Daily Local Population

21,869

1.5 Million+

Average Daily Employees Square Feet of Retail GLA

- Waikiki Retail: Dior, Louis Vuitton, Gucci, Chanel, Hermès, Rolex, Yves Saint Laurent, Fendi, Balenciaga, Tiffany & Co., Valentino, Bottega Veneta, Prada, Moncler, Tesla, Jimmy Choo, Kith, Harry Winston, Salvatore Ferragamo, DFS, H&M, Urban Outfitters, Sephora, Victoria's Secret, UGG, Ross, Macy's, Quiksilver, Rip Curl, Volcom and many more
- Waikiki Restaurants: The Cheesecake Factory, Tommy Bahama, P.F. Chang's, Hard Rock Cafe, Ruth's Chris Steak House, Yard House, Duke's Waikiki, Maui Brewing Co., Roy's, Paia Fish Market, StripSteak Waikiki, Marugame Udon, Poké Bar, Morimoto Asia and many more