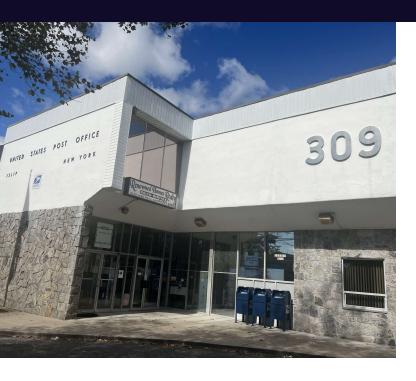

### 309 Main St Islip, NY 11751

| Lease Rate:      | Priced Upon<br>Request |
|------------------|------------------------|
| Building Size:   | 8,034 SF               |
| Available SF:    | 1500 SF                |
| Lot Size:        | 0.64 Acres             |
| Number of Units: | 1                      |

### **Property Overview**

Located at 309 Main Street in Islip, NY, this prime commercial space offers a highly visible and convenient location for lease. The property features a spacious layout with ample natural light, making it ideal for office use. With all new lights, windows, paint, and wiring, this space presents an exceptional opportunity for businesses seeking a prominent presence in the heart of Islip. The property's proximity to major roadways enhances accessibility, while the vibrant neighborhood ensures a steady flow of potential customers. Don't miss the chance to make this adaptable and well-located space the new home for your business.