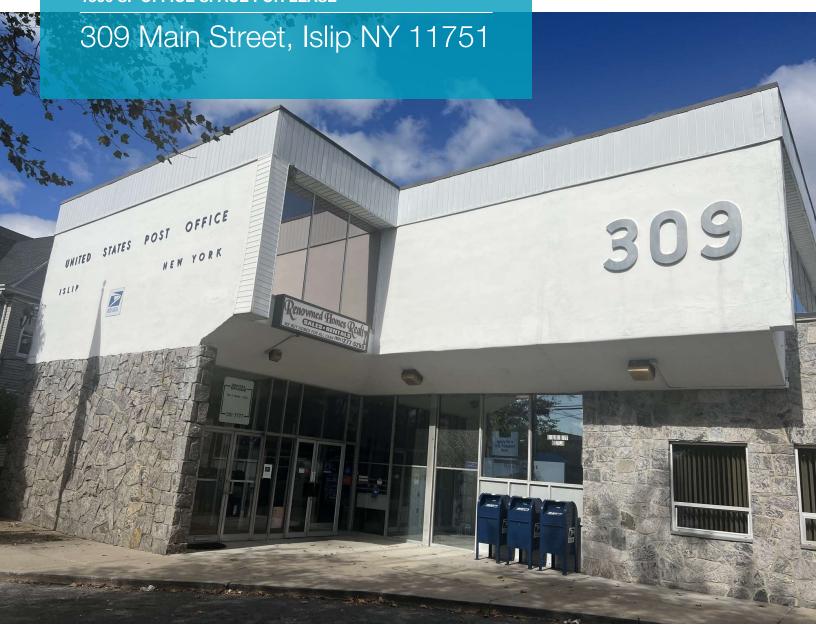

### 309 Main St Islip, NY 11751

| Lease Rate:      | Priced Upon<br>Request |
|------------------|------------------------|
| Building Size:   | 8,034 SF               |
| Available SF:    | 1500 SF                |
| Lot Size:        | 0.64 Acres             |
| Number of Units: | 1                      |

### **Property Overview**

Located at 309 Main Street in Islip, NY, this prime commercial space offers a highly visible and convenient location for lease. The property features a spacious layout with ample natural light, making it ideal for office use. With all new lights, windows, paint, and wiring, this space presents an exceptional opportunity for businesses seeking a prominent presence in the heart of Islip. The property's proximity to major roadways enhances accessibility, while the vibrant neighborhood ensures a steady flow of potential customers. Don't miss the chance to make this adaptable and well-located space the new home for your business.