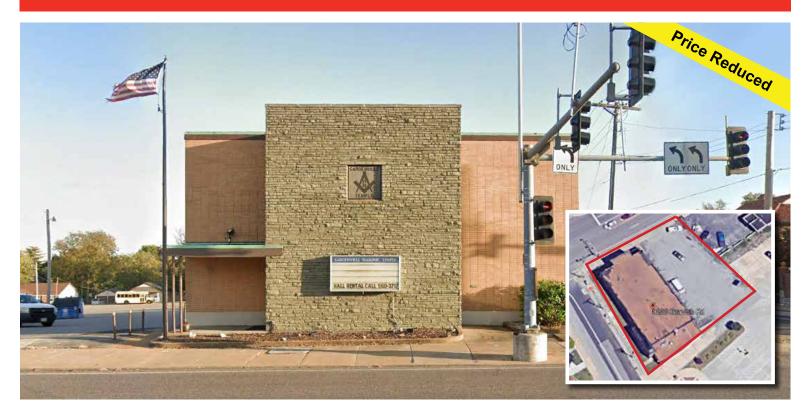

## **For Sale** 11,700± Sq. Ft. Institutional Building

## 8230 Gravois Rd. St. Louis County, MO 63123

Motortord

Carondelet Blvd

55

Bayless Ave

Germania Ave

30

Siebert Ave

## For Sale: \$685,000 Price Reduced: \$595,000

- 11,700± Sq. Ft. Building
- 15,681± Sq. Ft. Lot
- Unincorporated St. Louis County
- Zoned C-2
- Large Upstairs Meeting Room for 200± Seats
- Downstairs Cafeteria/Stage/Hooded Kitchen
- 18± Parking Spots