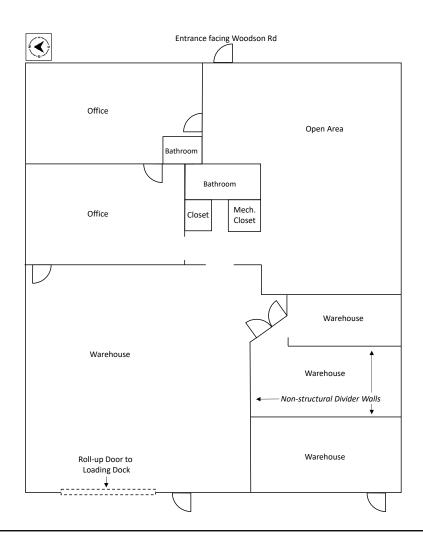

# **Highlights**

- 5,000 SF available for lease
- One (1) dock platform
- 12' ceiling height
- · Visibility to Woodson Road
- Located near the intersection of Woodson Road and St. Charles Rock Road
- Easy access to I-170 and I-70