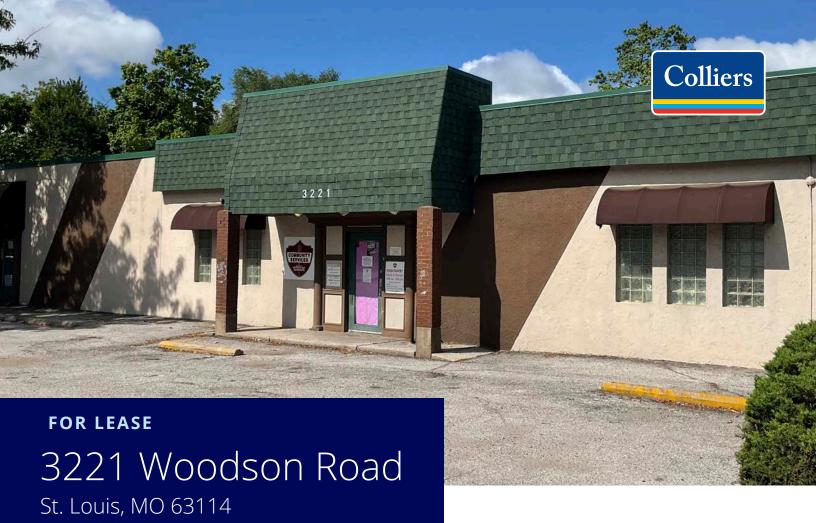

# **Highlights**

- 5,000 SF available for lease
- One (1) dock platform
- 12' ceiling height
- · Visibility to Woodson Road
- Located near the intersection of Woodson Road and St. Charles Rock Road
- Easy access to I-170 and I-70