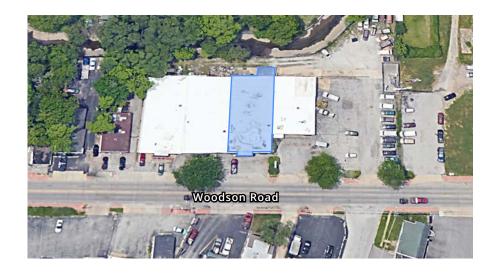

# **Highlights**

- 5,000 SF available for lease
- One (1) dock platform
- 12' ceiling height
- · Visibility to Woodson Road
- Located near the intersection of Woodson Road and St. Charles Rock Road
- Easy access to I-170 and I-70