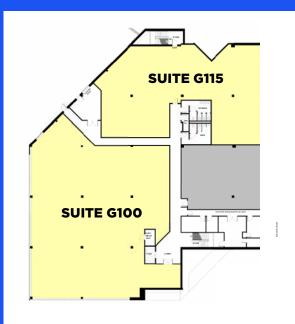

#### **TOP FLOOR**

These suites can be made available

**GROUND FLOOR** 

**SUITE G115 - 6,177 SF** 

**GROUND FLOOR** 

**SUITE G100 - 8,582 SF** 

FLOOR 1

**SUITE 115 - 3,910 SF** 