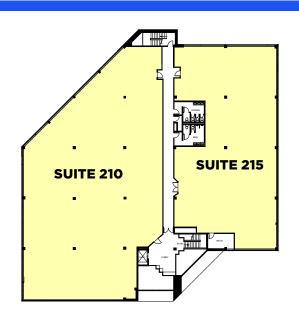

## MEDICAL SPACE TEST FIT

FLOOR 1

**SUITE 120 - 5,490 SF** 

FLOOR 2

**SUITE 210 - 11,402 SF** 

FLOOR 2

**SUITE 215 - 7,279 SF** 