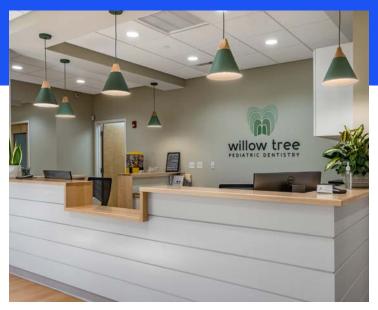

## 35

# DRIVE DRIVE TRUMBULL, CT



Join a community of medical groups in a competitively priced building, in a convenient area.

For more information, click

Trefoil Park Properties



Join an Allergist, with a decades-long practice, And a Dentist who has opened his first office



5 Parking Spaces Per 1,000 SF



18,000 SF Floorplates that can accommodate all plumbing needs



Easy access from Rt 25 & Monroe Turnpike



Local area amenities include Bright Horizons Daycare, Walgreens, Edge Fitness club, and restaurants



Full time on-site Property management













## **DENTAL OFFICE**

### **OUR TENANTS**













## **ALLERGIST OFFICE**

### **OUR TENANTS**











## MEDICAL SPACE TEST FIT

#### **TOP FLOOR**





These suites can be made available

**GROUND FLOOR** 

**SUITE G115 - 6,177 SF** 

**GROUND FLOOR** 

**SUITE G100 - 8,582 SF** 



FLOOR 1

**SUITE 115 - 3,910 SF** 

FLOOR 1

**SUITE 120 - 5,490 SF** 



FLOOR 2

**SUITE 210 - 11,402 SF** 

FLOOR 2

**SUITE 215 - 7,279 SF** 



#### **ROBERT LELLA**

SENIOR VICE PRESIDENT
914 439 4597
ROBERT.LELLA@COLLIERS.COM

#### **DANIEL MUNDLE**

ASSOCIATE
203 543 2872
DANIEL.MUNDLE@COLLIERS.COM



TREFOIL PARK PROPERTIES IS A FAMILY OWNED REAL ESTATE COMPANY COMMITTED TO PROVIDING TENANTS WITH HIGH QUALITY OFFICE AND FLEX SPACE IN THE FAIRFIELD COUNTY MARKET

For more information, click

Trefoil Park Properties



COLLIERS INTERNAT