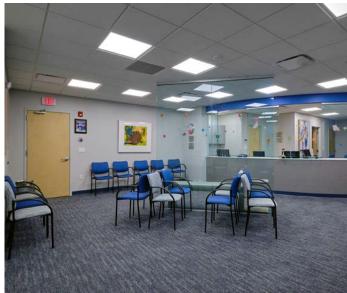

## 35

# DRIVE DRIVE TRUMBULL, CT



Join a community of medical groups in a competitively priced building, in a convenient area.

For more information, click

Trefoil Park Properties



Join an Allergist, with a decades-long practice, And a Dentist who has opened his first office



5 Parking Spaces Per 1,000 SF



18,000 SF Floorplates that can accommodate all plumbing needs



Easy access from Rt 25 & Monroe Turnpike



Local area amenities include Bright Horizons Daycare, Walgreens, Edge Fitness club, and restaurants



Full time on-site Property management













## **DENTAL OFFICE**

### **OUR TENANTS**













## **ALLERGIST OFFICE**

### **OUR TENANTS**











## MEDICAL SPACE TEST FIT

#### **TOP FLOOR**





These suites can be made available

**GROUND FLOOR** 

**SUITE G115 - 6,177 SF** 

**GROUND FLOOR** 

**SUITE G100 - 8,582 SF** 



FLOOR 1

**SUITE 115 - 3,910 SF** 

FLOOR 1

**SUITE 120 - 5,490 SF** 



FLOOR 2

**SUITE 210 - 11,402 SF** 

FLOOR 2

**SUITE 215 - 7,279 SF** 



#### **ROBERT LELLA**

SENIOR VICE PRESIDENT
914 439 4597
ROBERT.LELLA@COLLIERS.COM

#### **DANIEL MUNDLE**

ASSOCIATE
203 543 2872
DANIEL.MUNDLE@COLLIERS.COM



TREFOIL PARK PROPERTIES IS A FAMILY OWNED REAL ESTATE COMPANY COMMITTED TO PROVIDING TENANTS WITH HIGH QUALITY OFFICE AND FLEX SPACE IN THE FAIRFIELD COUNTY MARKET

For more information, click

Trefoil Park Properties



COLLIERS INTERNATIONAL CT, LLC 1055 WASHINGTON BOULEVARD STAMFORD, CT 06901