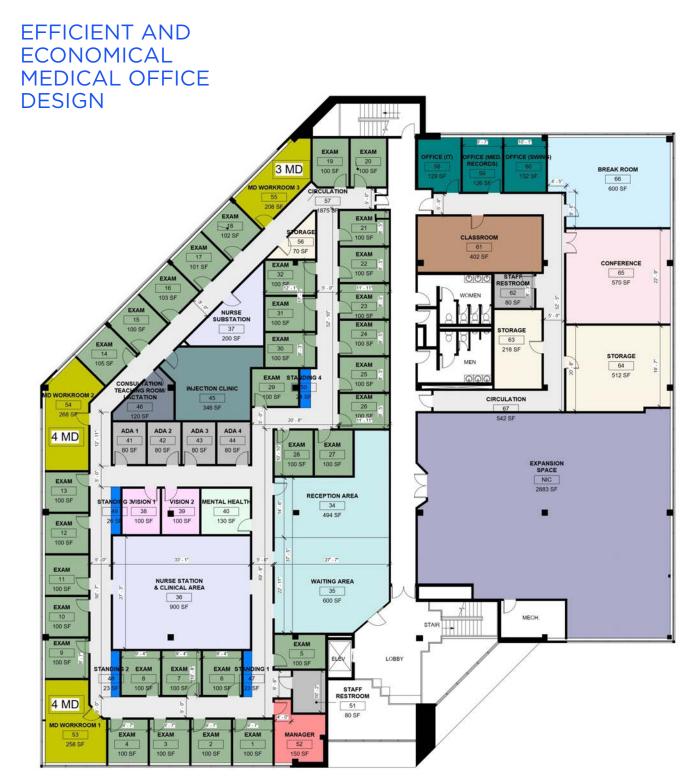

## 35

# DRIVE DRIVE TRUMBULL, CT



Join a community of medical groups in a competitively priced building, in a convenient area.

For more information, click

Trefoil Park Properties



Join an Allergist, with a decades-long practice, And a Dentist who has opened his first office



5 Parking Spaces Per 1,000 SF



18,000 SF Floorplates that can accommodate all plumbing needs



Easy access from Rt 25 & Monroe Turnpike



Local area amenities include Bright Horizons Daycare, Walgreens, Edge Fitness club, and restaurants



Full time on-site Property management













## **DENTAL OFFICE**

### **OUR TENANTS**













## **ALLERGIST OFFICE**

### **OUR TENANTS**











## MEDICAL SPACE TEST FIT

#### **TOP FLOOR**





These suites can be made available

**GROUND FLOOR** 

**SUITE G115 - 6,177 SF** 

**GROUND FLOOR** 

**SUITE G100 - 8,582 SF** 



FLOOR 1

**SUITE 115 - 3,910 SF** 

FLOOR 1

**SUITE 120 - 5,490 SF** 



FLOOR 2

**SUITE 210 - 11,402 SF** 

FLOOR 2

**SUITE 215 - 7,279 SF** 



#### **ROBERT LELLA**

SENIOR VICE PRESIDENT
914 439 4597
ROBERT.LELLA@COLLIERS.COM

#### **DANIEL MUNDLE**

ASSOCIATE
203 543 2872
DANIEL.MUNDLE@COLLIERS.COM



TREFOIL PARK PROPERTIES IS A FAMILY OWNED REAL ESTATE COMPANY COMMITTED TO PROVIDING TENANTS WITH HIGH QUALITY OFFICE AND FLEX SPACE IN THE FAIRFIELD COUNTY MARKET

For more information, click

Trefoil Park Properties



COLLIERS INTERNATIONAL CT, LLC 1055 WASHINGTON BOULEVARD STAMFORD, CT 06901

No representation is made as to the accuracy of the inf