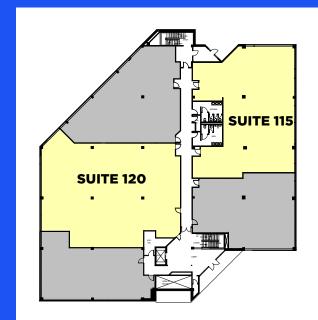

#### **TOP FLOOR**

These suites can be made available

**GROUND FLOOR** 

**SUITE G115 - 6,177 SF** 

**GROUND FLOOR** 

**SUITE G100 - 8,582 SF** 

FLOOR 1

**SUITE 115 - 3,910 SF** 

FLOOR 1

**SUITE 120 - 5,490 SF** 

FLOOR 2

**SUITE 210 - 11,402 SF** 

FLOOR 2

**SUITE 215 - 7,279 SF** 