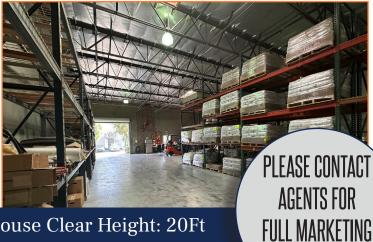

# FERN AVENUE INDUSTRIAL BUILDING

14251 Fern Avenue, Chino, CA 91730

Building Size: ± 6,528 SF | Built: 2006 | Warehouse Clear Height: 20Ft

iding Size: ± 6,528 SF | Built: 2006 | Warehouse Clear Height: 20F