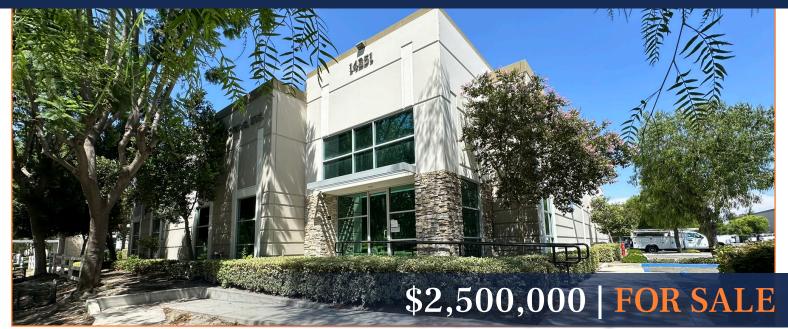

# FERN AVENUE INDUSTRIAL BUILDING

14251 Fern Avenue, Chino, CA 91730

Building Size: ± 6,528 SF | Built: 2006 | Warehouse Clear Height: 20Ft

iding Size: ± 6,528 SF | Built: 2006 | Warehouse Clear Height: 20F

## **HIGHLIGHTS**

- Ideal Owner/User Opportunity
- SBA Financing Available with 10% Down Payment
- Seller May Consider Carrying Financing
- 2006 Construction; Power: 400 Amps 120/208 Volts
- Prime Chino Location; Minutes from 71 & 60 Freeways
- Business Park (BP) Zoning Allowing for a Wide Variety of Uses