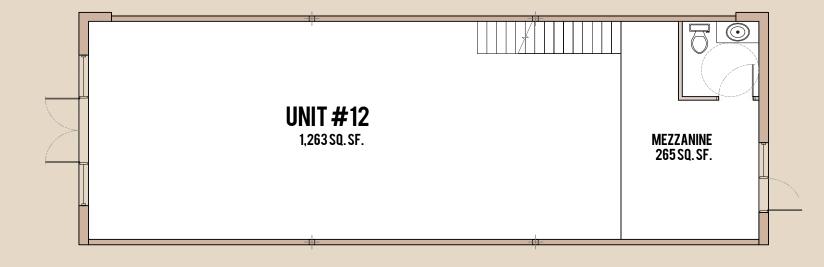

# Each unit is delivered as a VANILLA SHELL with:

☐ ADA bathroom ☐ Impact glasses ☐ Rear entrance ☐ HVAC ☐ Lamps

| UNIT | SF    | SFMEZANINE | TOTAL SQFT | UNIT | SF    | SF MEZANINE | TOTAL SQFT | TOTAL      |        |
|------|-------|------------|------------|------|-------|-------------|------------|------------|--------|
| 1    | 1,000 | 274        | 1,274      | 11   | 1,149 | 266         | 1,415      | SF         | 22,952 |
| 2    | 1,247 | 267        | 1,514      | 12   | 1,263 | 265         | 1,528      | SFMEZANINE | 4,807  |
| 3    | 1,247 | 267        | 1,514      | 13   | 1,247 | 267         | 1,514      | TOTAL SQFT | 27,759 |
| 4    | 1,247 | 267        | 1,514      | 14   | 1,247 | 267         | 1,514      |            |        |
| 5    | 1,247 | 267        | 1,514      | 15   | 1,247 | 267         | 1,514      |            |        |
| 6    | 1,247 | 267        | 1,514      | 16   | 1,247 | 267         | 1,514      |            |        |
| 7    | 1,247 | 267        | 1,514      | 17   | 1,247 | 267         | 1,514      |            |        |
| 8    | 1,263 | 265        | 1,528      | 18   | 1,247 | 267         | 1,514      |            |        |
| 9    | 1,149 | 266        | 1,415      | 19   | 1,000 |             | 1,000      |            |        |
| 10   | 1,164 | 267        | 1,431      |      |       |             |            |            |        |