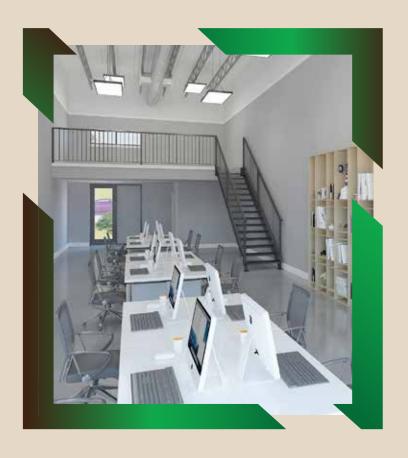

# Each unit is delivered as a VANILLA SHELL with:

☐ ADA bathroom ☐ Impact glasses ☐ Rear entrance ☐ HVAC ☐ Lamps

| UNIT | SF    | SFMEZANINE | TOTAL SQFT | UNIT | SF    | SF MEZANINE | TOTAL SQFT | TOTAL      |        |
|------|-------|------------|------------|------|-------|-------------|------------|------------|--------|
| 1    | 1,000 | 274        | 1,274      | 11   | 1,149 | 266         | 1,415      | SF         | 22,952 |
| 2    | 1,247 | 267        | 1,514      | 12   | 1,263 | 265         | 1,528      | SFMEZANINE | 4,807  |
| 3    | 1,247 | 267        | 1,514      | 13   | 1,247 | 267         | 1,514      | TOTAL SQFT | 27,759 |
| 4    | 1,247 | 267        | 1,514      | 14   | 1,247 | 267         | 1,514      |            |        |
| 5    | 1,247 | 267        | 1,514      | 15   | 1,247 | 267         | 1,514      |            |        |
| 6    | 1,247 | 267        | 1,514      | 16   | 1,247 | 267         | 1,514      |            |        |
| 7    | 1,247 | 267        | 1,514      | 17   | 1,247 | 267         | 1,514      |            |        |
| 8    | 1,263 | 265        | 1,528      | 18   | 1,247 | 267         | 1,514      |            |        |
| 9    | 1,149 | 266        | 1,415      | 19   | 1,000 |             | 1,000      |            |        |
| 10   | 1,164 | 267        | 1,431      |      |       |             |            |            |        |