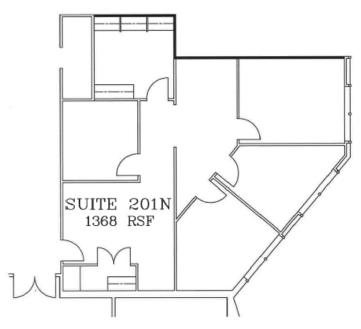

#### **Snapshot**

North Building
Suite 201N 1,368 SF
Rental Rate \$12.00/SF
Lease Type Full Service Gross
Lease Term 3 - 5 Years