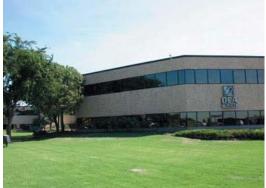

## **Property Overview**

This multi-tenant office building was built in 1982 and renovated in 2009. The main entry has been refurbished with Venezuelan marble floors, imported chandeliers, and the construction of a security guard desk. Building has on-site security and controlled 24 hour access, as well as, high speed data/communications connectivity. Additionally, all bathrooms have been renovated and updated as well. Twenty-four hour tenant controlled HVAC available.

#### Details

• Building Size: 79,371 SF

• Year Built: 1982 • Sub Market:

Oklahoma City

South

## 300 Meridian Place

300 N. Meridian Avenue, Oklahoma City, OK 73107