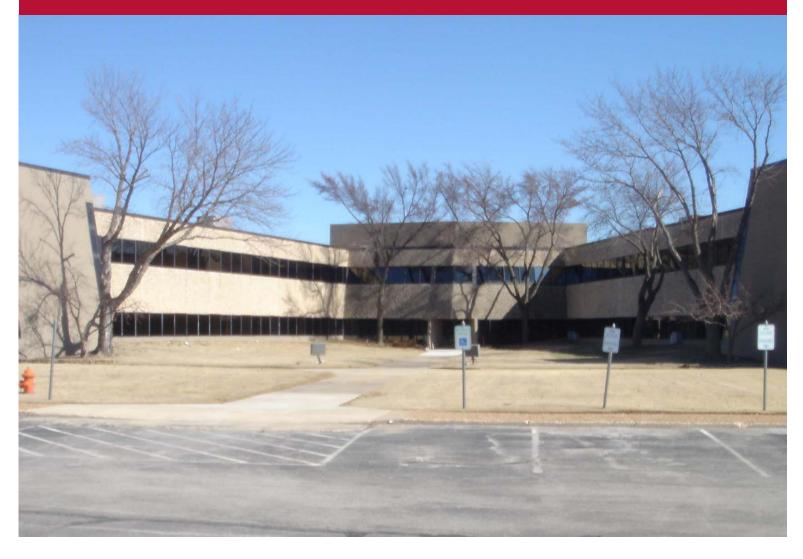

## **Property Overview**

This multi-tenant office building was built in 1982 and renovated in 2009. The main entry has been refurbished with Venezuelan marble floors, imported chandeliers, and the construction of a security guard desk. Building has on-site security and controlled 24 hour access, as well as, high speed data/communications connectivity. Additionally, all bathrooms have been renovated and updated as well. Twenty-four hour tenant controlled HVAC available.

#### Details

• Building Size: 79,371 SF

• Year Built: 1982 • Sub Market:

Oklahoma City

South

## 300 Meridian Place

300 N. Meridian Avenue, Oklahoma City, OK 73107