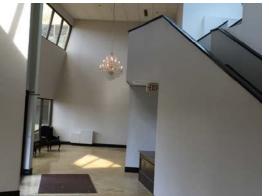

## **Property Overview**

This multi-tenant office building was built in 1982 and renovated in 2009. The main entry has been refurbished with Venezuelan marble floors, imported chandeliers, and the construction of a security guard desk. Building has on-site security and controlled 24 hour access, as well as, high speed data/communications connectivity. Additionally, all bathrooms have been renovated and updated as well. Twenty-four hour tenant controlled HVAC available.