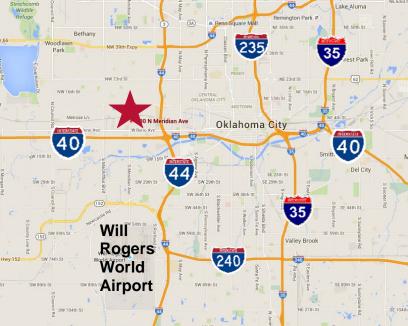

### **Property Highlights**

- Large floor plates for tenants of any size
- On site security
- · Controlled building access
- Ample surface parking
- Conveniently located close to I-40 and Will Rogers World Airport
- Restaurants & Hotels Within 1 Mile