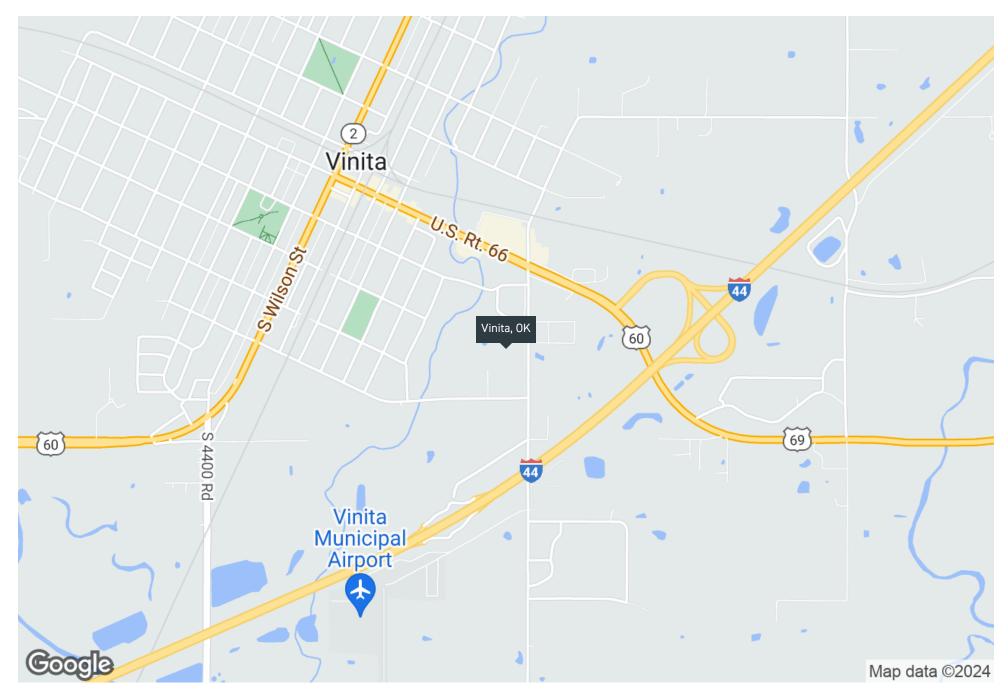

### **Property Summary**







### **PROPERTY DESCRIPTION**

Investment Sale: The building is occupied by a single tenant that is funded by Oklahoma Public Schools with a long-term NNN lease at a 7.28% cap rate.

#### **PROPERTY HIGHLIGHTS**

- Stable Tenant
- Long-Term NNN Lease
- 7.28% Cap Rate
- Located Across The Street From Walmart

| OFFERING SUMMARY |             |
|------------------|-------------|
| Sale Price:      | \$2,000,000 |
| Lot Size:        | 5 Acres     |
| Building Size:   | 10,179 SF   |

#### **DREW DOSSEY**

Vice President 918.550.4455 ddossey@mcgrawcp.com Additional Photos MCP

























Additional Photos MCP















## LOCATION





Regional Map MCP



Location Map MCP



# DEMOGRAPHICS





## **Demographics Map & Report**



| POPULATION           | 1 MILE | 5 MILES | 10 MILES |
|----------------------|--------|---------|----------|
| Total Population     | 788    | 7,328   | 12,067   |
| Average Age          | 41.6   | 42.0    | 42.3     |
| Average Age (Male)   | 36.4   | 39.1    | 40.2     |
| Average Age (Female) | 47.5   | 45.4    | 44.7     |

| HOUSEHOLDS & INCOME | 1 MILE   | 5 MILES   | 10 MILES  |
|---------------------|----------|-----------|-----------|
| Total Households    | 408      | 3,410     | 6,005     |
| # of Persons per HH | 1.9      | 2.1       | 2.0       |
| Average HH Income   | \$33,245 | \$40,527  | \$41,896  |
| Average House Value | \$90,548 | \$103,630 | \$128,609 |

2020 American Community Survey (ACS)