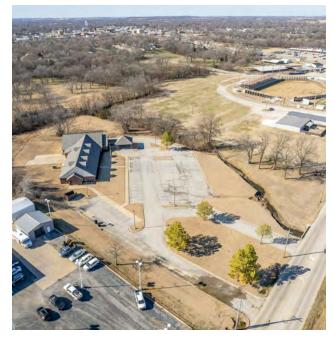

### **PROPERTY DESCRIPTION**

Investment Sale: The building is occupied by a single tenant that is funded by Oklahoma Public Schools with a long-term NNN lease at a 7.28% cap rate.

#### **PROPERTY HIGHLIGHTS**

- Stable Tenant
- Long-Term NNN Lease
- 7.28% Cap Rate
- Located Across The Street From Walmart

| OFFERING SUMMARY |             |
|------------------|-------------|
| Sale Price:      | \$2,000,000 |
| Lot Size:        | 5 Acres     |
| Building Size:   | 10,179 SF   |