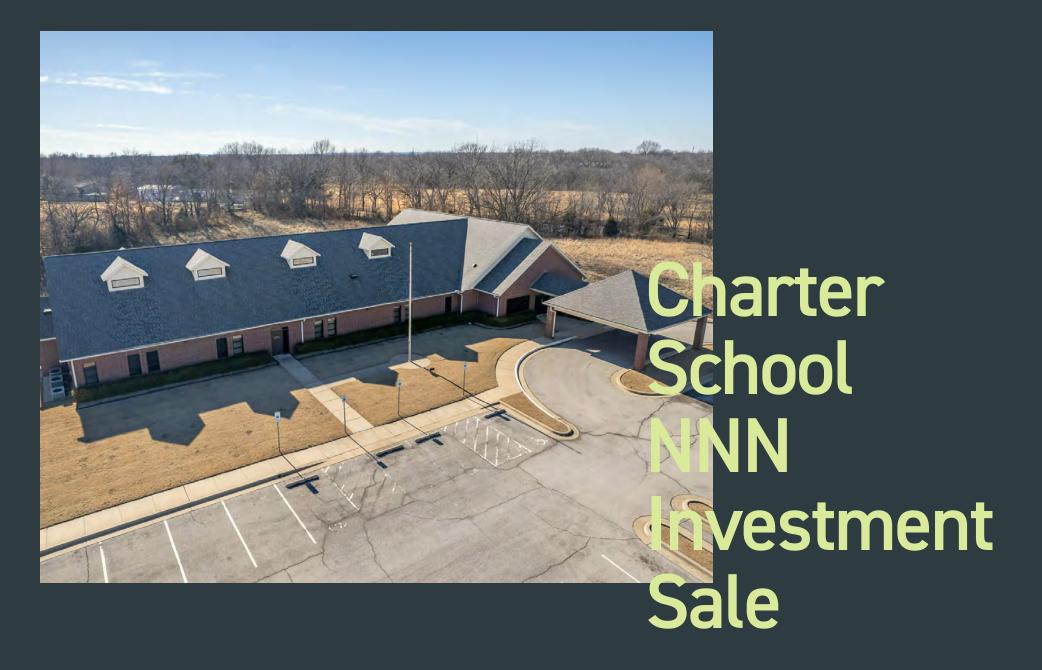

### **Property Summary**

### **PROPERTY DESCRIPTION**

Investment Sale: The building is occupied by a single tenant that is funded by Oklahoma Public Schools with a long-term NNN lease at a 7.28% cap rate.

#### **PROPERTY HIGHLIGHTS**

- Stable Tenant
- Long-Term NNN Lease
- 7.28% Cap Rate
- Located Across The Street From Walmart

| OFFERING SUMMARY |             |
|------------------|-------------|
| Sale Price:      | \$2,000,000 |
| Lot Size:        | 5 Acres     |
| Building Size:   | 10,179 SF   |