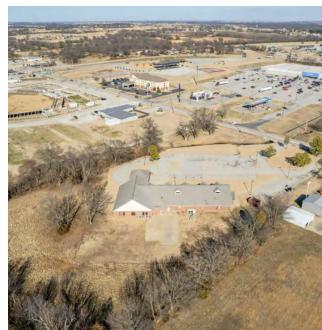

### **Property Summary**

### **PROPERTY DESCRIPTION**

Investment Sale: The building is occupied by a single tenant that is funded by Oklahoma Public Schools with a long-term NNN lease at a 7.28% cap rate.

#### **PROPERTY HIGHLIGHTS**

- Stable Tenant
- Long-Term NNN Lease
- 7.28% Cap Rate
- Located Across The Street From Walmart

| OFFERING SUMMARY |             |
|------------------|-------------|
| Sale Price:      | \$2,000,000 |
| Lot Size:        | 5 Acres     |
| Building Size:   | 10,179 SF   |