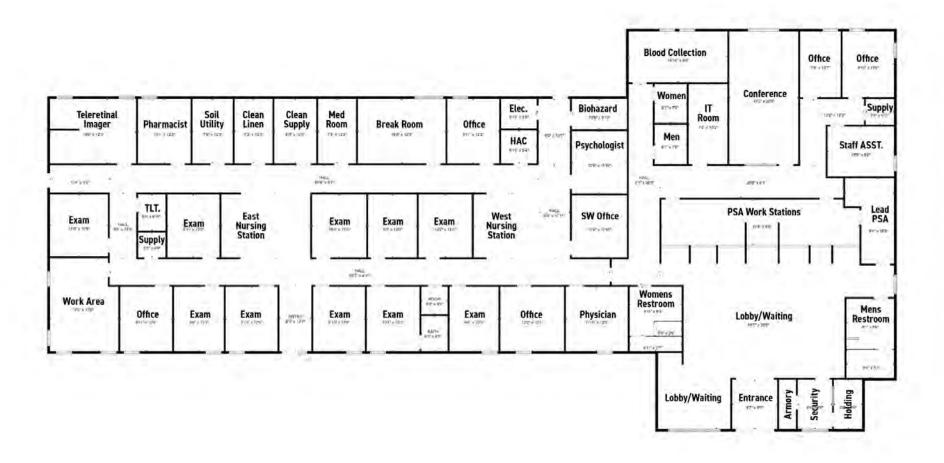

### **PROPERTY DESCRIPTION**

Investment Sale: The building is occupied by a single tenant that is funded by Oklahoma Public Schools with a long-term NNN lease at a 7.28% cap rate.

#### **PROPERTY HIGHLIGHTS**

- Stable Tenant
- Long-Term NNN Lease
- 7.28% Cap Rate
- Located Across The Street From Walmart

| OFFERING SUMMARY |             |
|------------------|-------------|
| Sale Price:      | \$2,000,000 |
| Lot Size:        | 5 Acres     |
| Building Size:   | 10,179 SF   |