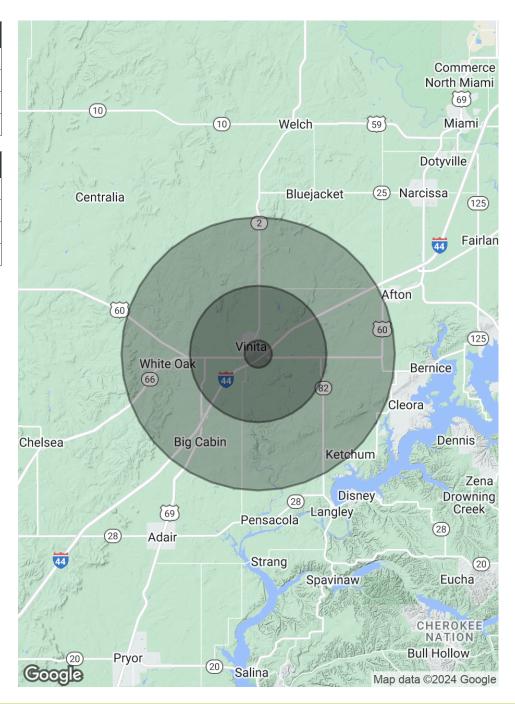

# DEMOGRAPHICS

## **Demographics Map & Report**

| POPULATION           | 1 MILE | 5 MILES | 10 MILES |
|----------------------|--------|---------|----------|
| Total Population     | 788    | 7,328   | 12,067   |
| Average Age          | 41.6   | 42.0    | 42.3     |
| Average Age (Male)   | 36.4   | 39.1    | 40.2     |
| Average Age (Female) | 47.5   | 45.4    | 44.7     |