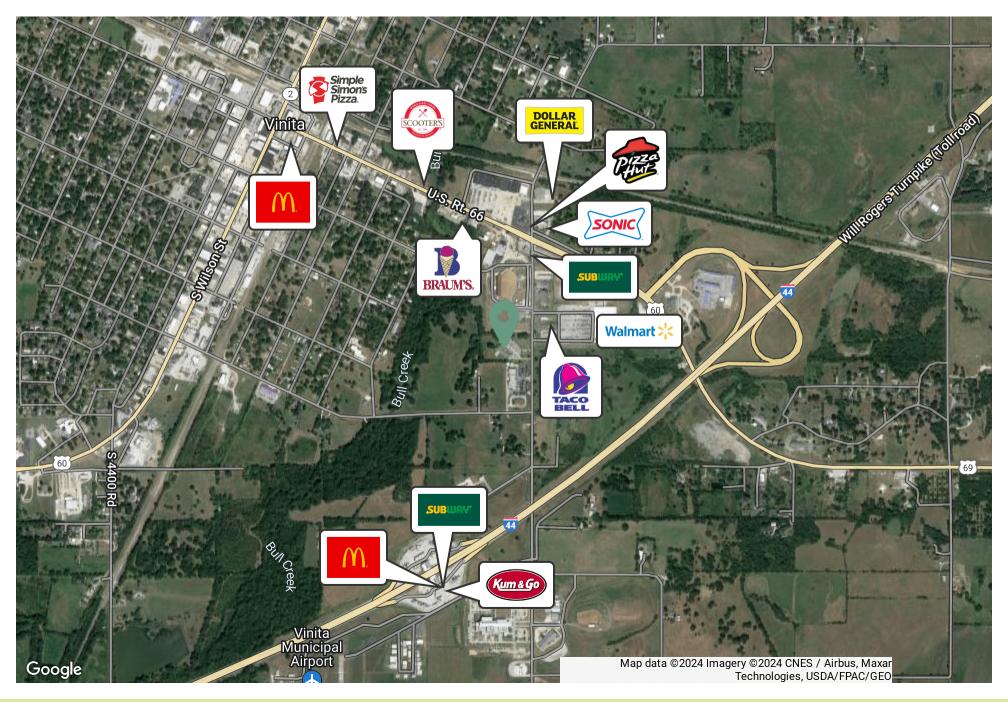

### **Property Summary**







### **PROPERTY DESCRIPTION**

Investment Sale: The building is occupied by a single tenant that is funded by Oklahoma Public Schools with a long-term NNN lease at a 7.28% cap rate.

#### **PROPERTY HIGHLIGHTS**

- Stable Tenant
- Long-Term NNN Lease
- 7.28% Cap Rate
- Located Across The Street From Walmart

| OFFERING SUMMARY |             |
|------------------|-------------|
| Sale Price:      | \$2,000,000 |
| Lot Size:        | 5 Acres     |
| Building Size:   | 10,179 SF   |

#### **DREW DOSSEY**

Vice President 918.550.4455 ddossey@mcgrawcp.com Additional Photos MCP

























Additional Photos MCP















## LOCATION





Regional Map MCP



Location Map MCP



# DEMOGRAPHICS





## **Demographics Map & Report**



| POPULATION           | 1 MILE | 5 MILES | 10 MILES |
|----------------------|--------|---------|----------|
| Total Population     | 788    | 7,328   | 12,067   |
| Average Age          | 41.6   | 42.0    | 42.3     |
| Average Age (Male)   | 36.4   | 39.1    | 40.2     |
| Average Age (Female) | 47.5   | 45.4    | 44.7     |

| HOUSEHOLDS & INCOME | 1 MILE   | 5 MILES   | 10 MILES  |
|---------------------|----------|-----------|-----------|
| Total Households    | 408      | 3,410     | 6,005     |
| # of Persons per HH | 1.9      | 2.1       | 2.0       |
| Average HH Income   | \$33,245 | \$40,527  | \$41,896  |
| Average House Value | \$90,548 | \$103,630 | \$128,609 |

2020 American Community Survey (ACS)





DREW DOSSEY, C