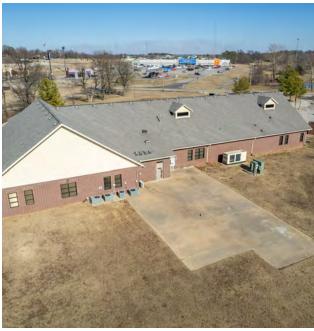

### **PROPERTY DESCRIPTION**

Investment Sale: The building is occupied by a single tenant that is funded by Oklahoma Public Schools with a long-term NNN lease at a 7.28% cap rate.

#### **PROPERTY HIGHLIGHTS**

- Stable Tenant
- Long-Term NNN Lease
- 7.28% Cap Rate
- Located Across The Street From Walmart

| OFFERING SUMMARY |             |
|------------------|-------------|
| Sale Price:      | \$2,000,000 |
| Lot Size:        | 5 Acres     |
| Building Size:   | 10,179 SF   |