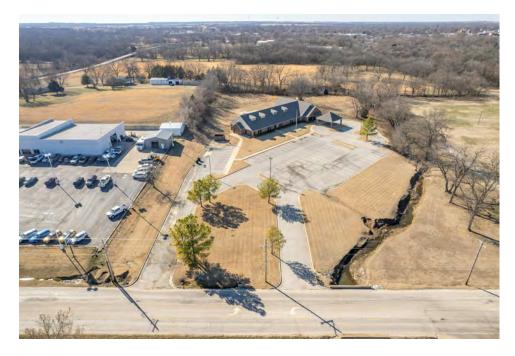

#### **PROPERTY HIGHLIGHTS**

- Stable Tenant
- Long-Term NNN Lease
- 7.28% Cap Rate
- Located Across The Street From Walmart

| OFFERING SUMMARY |             |
|------------------|-------------|
| Sale Price:      | \$2,000,000 |
| Lot Size:        | 5 Acres     |
| Building Size:   | 10,179 SF   |

#### **DREW DOSSEY**

Vice President 918.550.4455 ddossey@mcgrawcp.com Additional Photos MCP

Additional Photos MCP