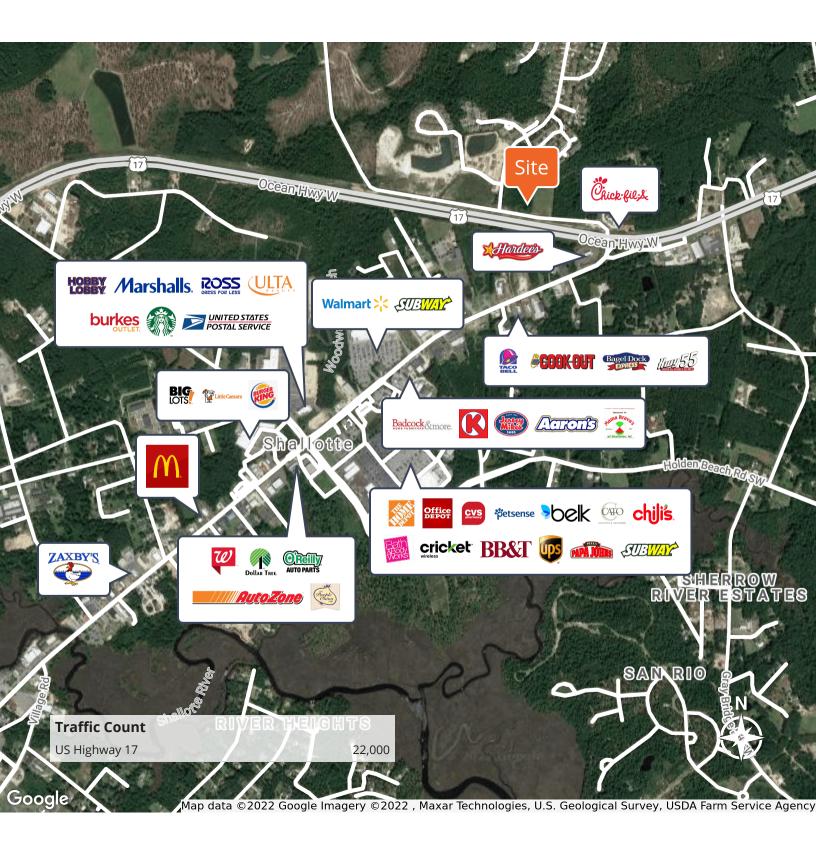

#### **Offering Summary**

| Sale Price:    | \$1,200,000 |
|----------------|-------------|
| Lot Size:      | 4.91 Acres  |
| Price / Acre:  | \$244,399   |
| Zoning:        | B2-Business |
| Traffic Count: | 22,000      |

- Three parcels totaling ±4.91 acres available for sale (must be sold together)
- Allows for buildings greater than 15,000-sf on a lot size of 20,000-sf or greater
- Maximum building height of 40'
- Located just off Highway 17 in Shallotte, NC