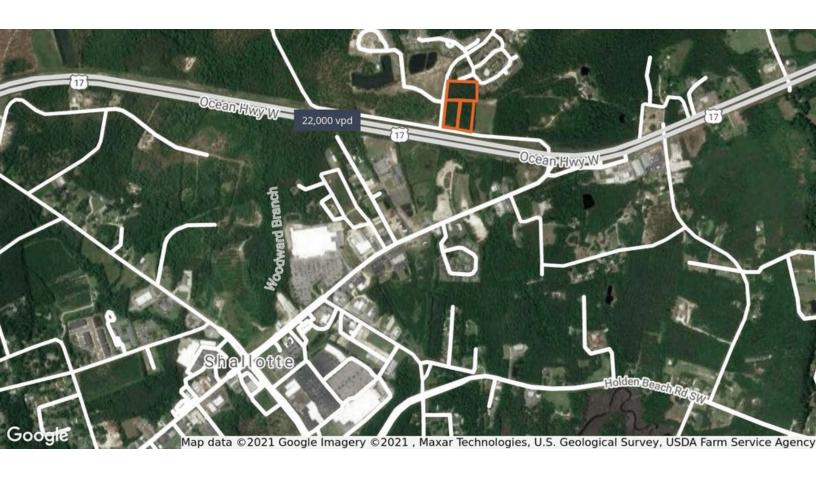

## Land for sale

2968 Frontage Road NW Shallotte, NC 28470

- Three parcels totaling ±4.91 acres available for sale (must be sold together)
- Allows for buildings greater than 15,000-sf on a lot size of 20,000-sf or greater
- Maximum building height of 40'
- Located just off Highway 17 in Shallotte, NC