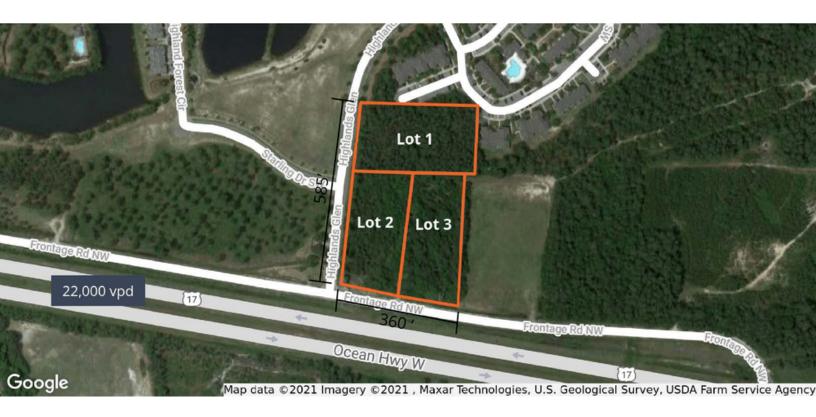

- Three parcels totaling ±4.91 acres available for sale (must be sold together)
- Allows for buildings greater than 15,000-sf on a lot size of 20,000-sf or greater
- Maximum building height of 40'
- Located just off Highway 17 in Shallotte, NC

|       | Parcel #      | Pin Number   | Acreage    |
|-------|---------------|--------------|------------|
| Lot 1 | 1820-0-055    | 109805177596 | 1.80 acres |
| Lot 2 | 1820-5-56     | 109809178245 | 1.67 acres |
| Lot 3 | 1820-0-054-01 | 109809176267 | 1.44 acres |