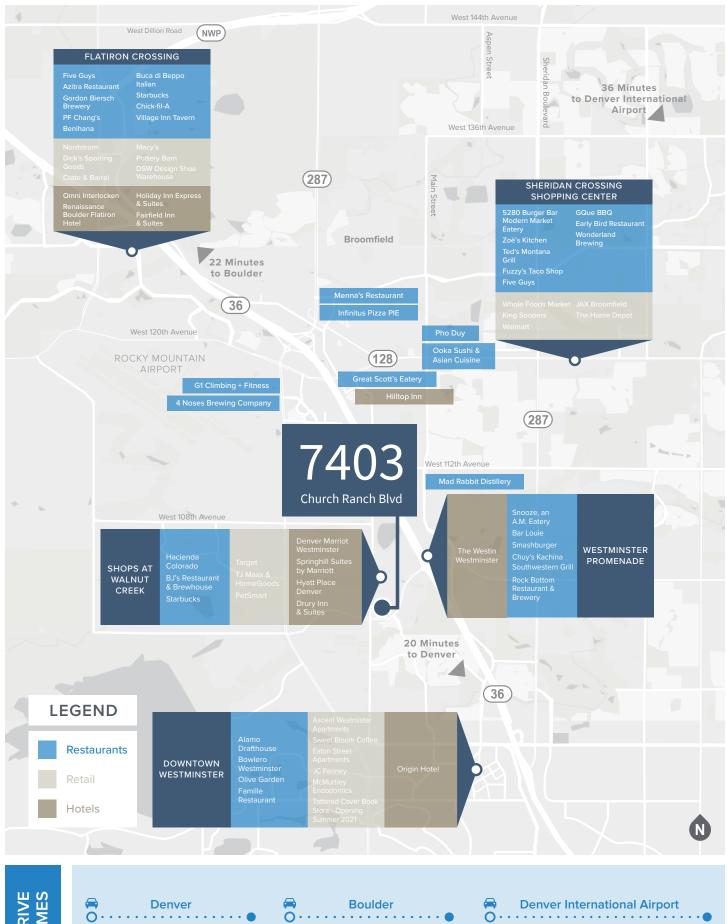

# Church Ranch Corporate Center offers extensive

landscaping, beautiful mountain views and an ideal location along an RTD route. The property is conveniently located in Westminster, 22 minutes from Boulder and 20 minutes from Denver with easy access to US-36.

## Parking Ratio:

Easy access to I-25, I-70, US-36 and Northwest Parkway