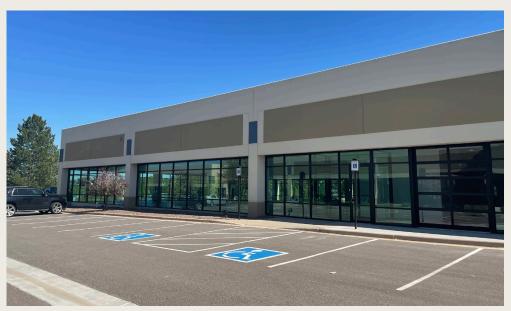

# 7403

Church Ranch Blvd

20,087 RSF Available Office / Flex Space



# Church Ranch Corporate Center offers extensive

landscaping, beautiful mountain views and an ideal location along an RTD route. The property is conveniently located in Westminster, 22 minutes from Boulder and 20 minutes from Denver with easy access to US-36.

# **BUILDING FEATURES**



**Zoning:**PUD-Office, Commercial R&D, Hotel



### **Construction Type:**



# Year Built:



## Parking Ratio:



Easy access to I-25, I-70, US-36 and Northwest Parkway



# Rental Rate:



NNN Expenses (2022)







# 20,087 RSF Available Office / Flex Space





# **SPACE FEATURES**



# Office Space:



# Sprinklered:



### **Updates:**









# 7403 Church Ranch Blvd





For more information, please contact

# Patrick McGettigan

# Jonathan Shirazi

+1 303 217 7968

# Jones Lang LaSalle