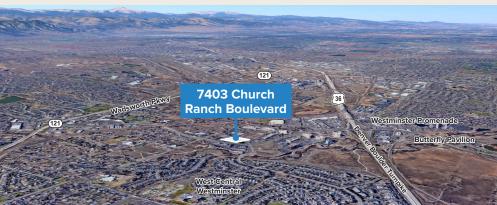

# Church Ranch Corporate Center offers extensive

landscaping, beautiful mountain views and an ideal location along an RTD route. The property is conveniently located in Westminster, 22 minutes from Boulder and 20 minutes from Denver with easy access to US-36.