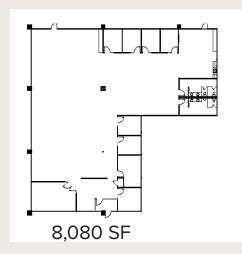

# 7403

Church Ranch Blvd

20,087 RSF Available Office / Flex Space

# 20,087 RSF Available Office / Flex Space