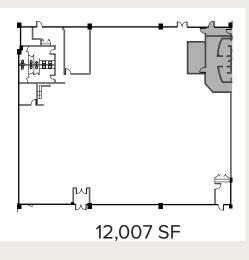

# 7403

Church Ranch Blvd

20,087 RSF Available Office / Flex Space

# 20,087 RSF Available Office / Flex Space