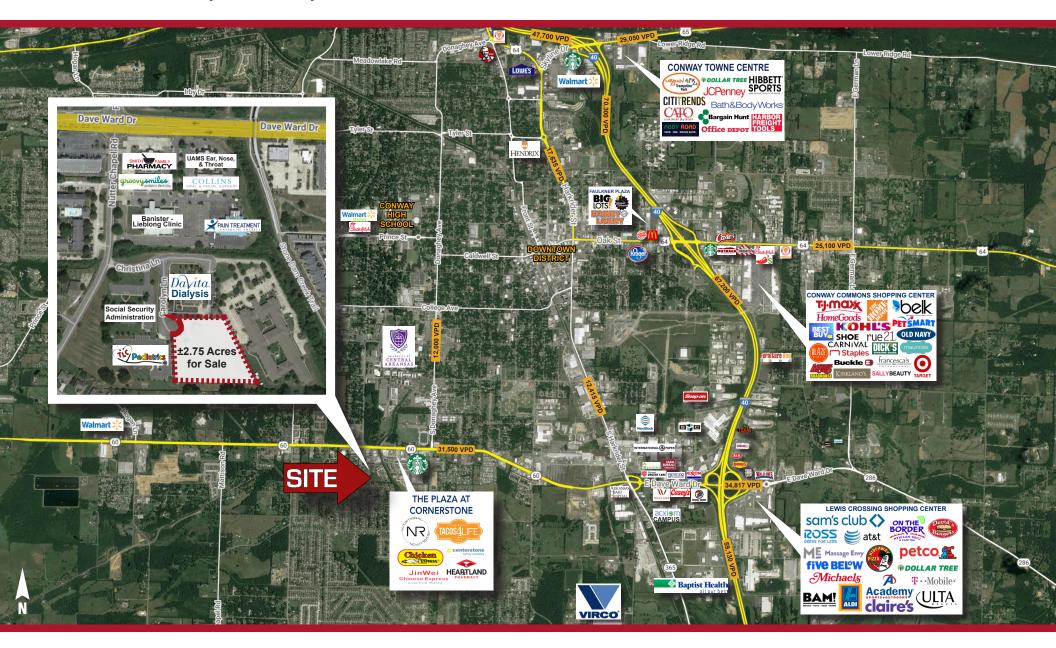

## **AVAILABLE**

±2.75 Acres in Conway's Established Medical Corridor

#### **COMMENTS**

- Very level site, making it an exceptional opportunity ready for immediate development
- Zoned O-2, permitting medical, professional office, retail, and other compatible uses
- Located in the heart of Conway's established medical corridor, just off Conway's major arterials, Dave Ward Road and Donaghey Ave
- Close proximity to Conway's two regional hospitals, UCA, and a variety of restaurants, medical and professional offices, retail centers, and a growing residential population

# TRAFFIC COUNTS

Dave Ward Dr: 31,500 VPD Donaghey Ave: 12,000 VPD

**AGENT** 

**O** 501.375.3200 | **D** 501.244.7508 bpuddephatt@kelleycp.com