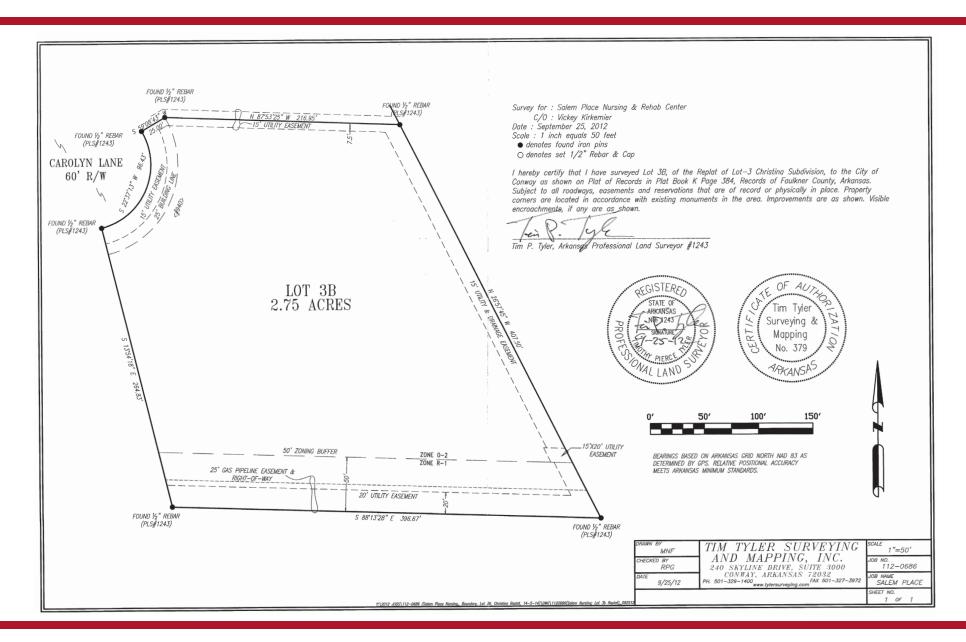

## **AVAILABLE**

±2.75 Acres in Conway's Established Medical Corridor

#### **COMMENTS**

- Very level site, making it an exceptional opportunity ready for immediate development
- Zoned O-2, permitting medical, professional office, retail, and other compatible uses
- Located in the heart of Conway's established medical corridor, just off Conway's major arterials, Dave Ward Road and Donaghey Ave
- Close proximity to Conway's two regional hospitals, UCA, and a variety of restaurants, medical and professional offices, retail centers, and a growing residential population