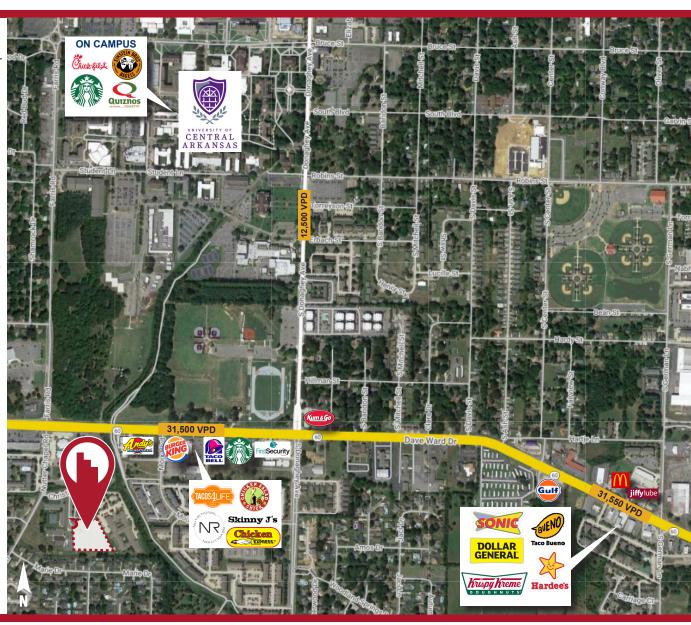

## **AVAILABLE**

±2.75 Acres in Conway's Established Medical Corridor

#### **COMMENTS**

- Very level site, making it an exceptional opportunity ready for immediate development
- Zoned O-2, permitting medical, professional office, retail, and other compatible uses
- Located in the heart of Conway's established medical corridor, just off Conway's major arterials, Dave Ward Road and Donaghey Ave
- Close proximity to Conway's two regional hospitals, UCA, and a variety of restaurants, medical and professional offices, retail centers, and a growing residential population

# TRAFFIC COUNTS

Dave Ward Dr: 31,500 VPD Donaghey Ave: 12,000 VPD

**AGENT** 

**O** 501.375.3200 | **D** 501.244.7508 bpuddephatt@kelleycp.com