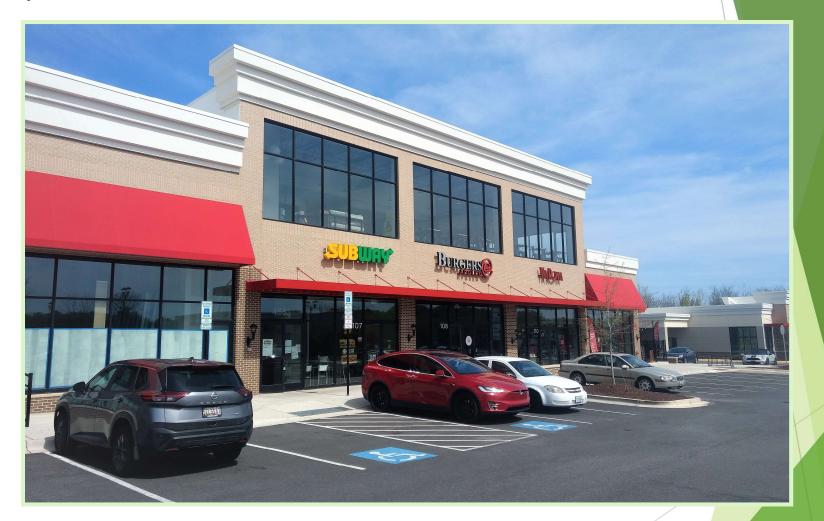

#### Property Photo

A 2022 view of Via Roma, Burgers@ and Subway in Building 600. Milk and Honey is on the 2<sup>nd</sup> floor with storefront signs ordered.