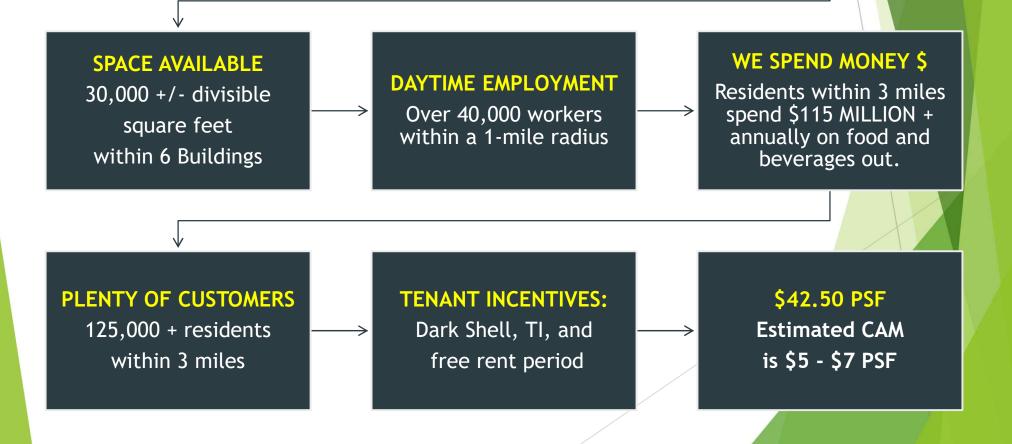

## Restaurant Row Apollo Camp Springs Town Center

- Retail spaces available for lease. Space is divisible from 1,636 SF to 5,800 SF.
- Camp Springs Town Center is a luxurious convenient master planned live work play community at Branch Avenue Metro Station and the Capital Beltway (I-495) in Camp Springs Maryland.
- We are 5 minutes from Joint Base Andrew and 10 minutes from National Harbor & MGM Resort.
- In addition to the Metro train and parking, there are 11+/- continuously running bus routes to and from the Branch Avenue Metro station.
- Off Beltway EXIT 7B. Daily traffic counts on Branch Ave. & the Capital Beltway are 66,000 and 205,000, respectively.
- Restaurant Row Apollo is an essential commercial hub to the Town Center Camp Springs and the existing residential, daytime employment community as well as the new 3,800 employee US Citizenship and Immigration Services Headquarters (USCIS). The Metro ridership is expected to triple quickly as this world class USCIS facilities with 300-seat Tomish Conference Center is now filling with employees. The USCIS building is 575,000 sf and sits on 6 acres.
- Restaurant Row Apollo is at the center of many homes and daytime employment, a school, a hospital, car dealerships, three hotels, the Metro train and many commuters.
- Average HH income: \$100K +/- with a high percentage of young single professionals.
- Statistics show residents within 3 miles spend \$115 million+ annually on food & beverages out.

| Annual Consumer Spending (+/-) | 1 Mile       | 3 Miles       | 5 Miles       |
|--------------------------------|--------------|---------------|---------------|
| Food away from home            | \$12,876,000 | \$102,566,000 | \$268,084,000 |
| Alcoholic beverages            | \$1,770,000  | \$13,435,000  | \$37,585,000  |