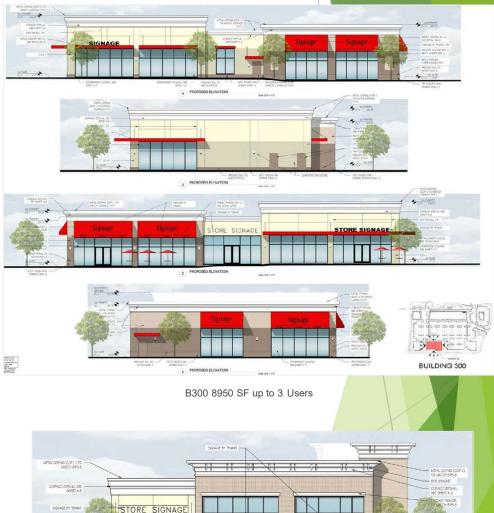

## **Camp Springs Town Center**

Space Available

| Building 100 | Space Available:   | 2,372 SF           |
|--------------|--------------------|--------------------|
| Building 200 | Space Available: _ |                    |
| Building 300 | Space Available:   | 3,329 SF REMAINING |
| Building 400 | Space Available:   | 1,636 - 5,800 SF   |
| Building 600 | Space Available:   | 24,226 SF          |

#### **Building Renderings**

B100 2372 sf with Drive-thru

SIGNAGE

ICNIACE

BRICK VENTER

B400 5850 sf up to 2 Users

METAL CANOPY INC SEE DETAL C

STOREPRONT GLAZING SCIL SHIET A-G