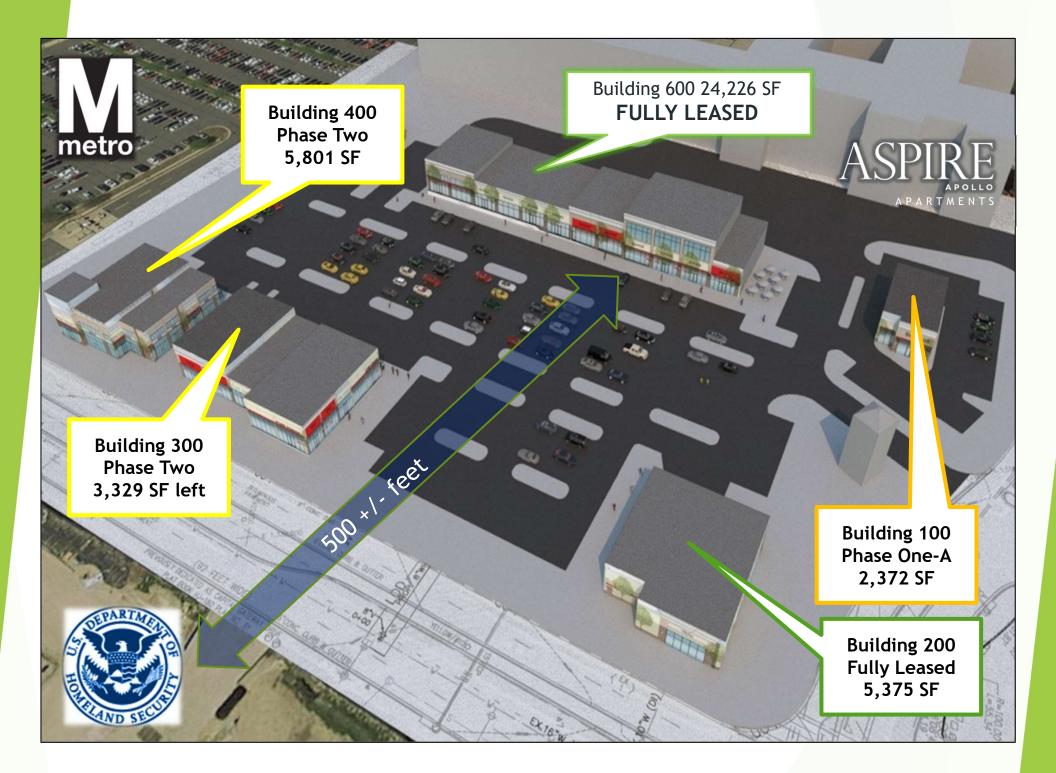

## **Restaurant Row Apollo** Property Specifics

ON GREENLINE TOD - WMATA Metro Branch Avenue Station

## **Camp Springs Town Center**

Space Available

| Building 100 | Space Available:   | 2,372 SF           |
|--------------|--------------------|--------------------|
| Building 200 | Space Available: _ |                    |
| Building 300 | Space Available:   | 3,329 SF REMAINING |
| Building 400 | Space Available:   | 1,636 - 5,800 SF   |
| Building 600 | Space Available:   | 24,226 SF          |