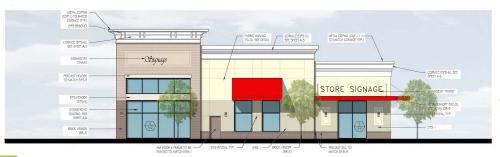

#### **Building Renderings**

B100 2372 sf with Drive-thru

SIGNAGE

ICNIACE

BRICK VENTER

B400 5850 sf up to 2 Users

METAL CANOPY INC SEE DETAL C

STOREPRONT GLAZING SCIL SHIET A-G