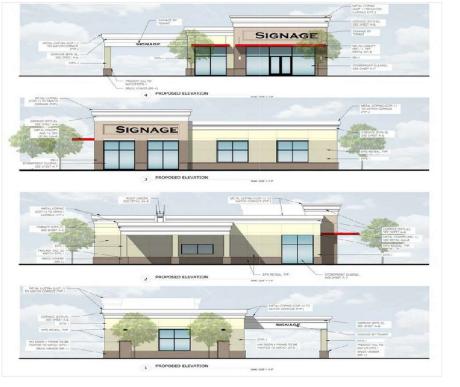

#### **Building Renderings**

B100 2372 sf with Drive-thru

SIGNAGE

ICNIACE

BRICK VENTER

B400 5850 sf up to 2 Users

METAL CANOPY INC SEE DETAL C

STOREPRONT GLAZING SCIL SHIET A-G