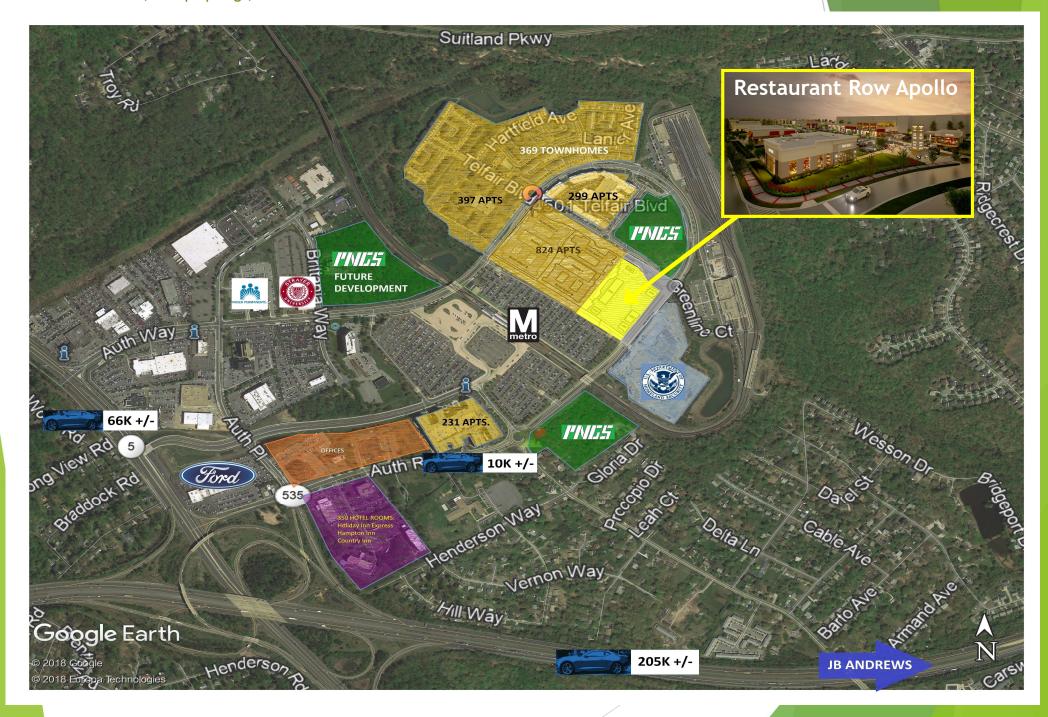

# NOW LEASING Restaurant Row Apollo Camp Springs Town Center

## Restaurant Row Apollo Camp Springs Town Center

- Retail spaces available for lease. Space is divisible from 1,636 SF to 5,800 SF.
- Camp Springs Town Center is a luxurious convenient master planned live work play community at Branch Avenue Metro Station and the Capital Beltway (I-495) in Camp Springs Maryland.
- We are 5 minutes from Joint Base Andrew and 10 minutes from National Harbor & MGM Resort.
- In addition to the Metro train and parking, there are 11+/- continuously running bus routes to and from the Branch Avenue Metro station.
- Off Beltway EXIT 7B. Daily traffic counts on Branch Ave. & the Capital Beltway are 66,000 and 205,000, respectively.
- Restaurant Row Apollo is an essential commercial hub to the Town Center Camp Springs and the existing residential, daytime employment community as well as the new 3,800 employee US Citizenship and Immigration Services Headquarters (USCIS). The Metro ridership is expected to triple quickly as this world class USCIS facilities with 300-seat Tomish Conference Center is now filling with employees. The USCIS building is 575,000 sf and sits on 6 acres.
- Restaurant Row Apollo is at the center of many homes and daytime employment, a school, a hospital, car dealerships, three hotels, the Metro train and many commuters.
- Average HH income: \$100K +/- with a high percentage of young single professionals.
- Statistics show residents within 3 miles spend \$115 million+ annually on food & beverages out.