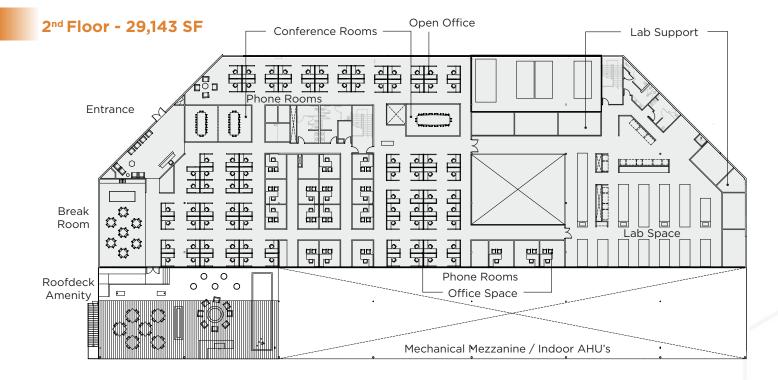

## AS BUILT FLOOR PLANS

2<sup>nd</sup> Floor - 29,143 SF

#### 2<sup>nd</sup> Floor - 29,143 SF