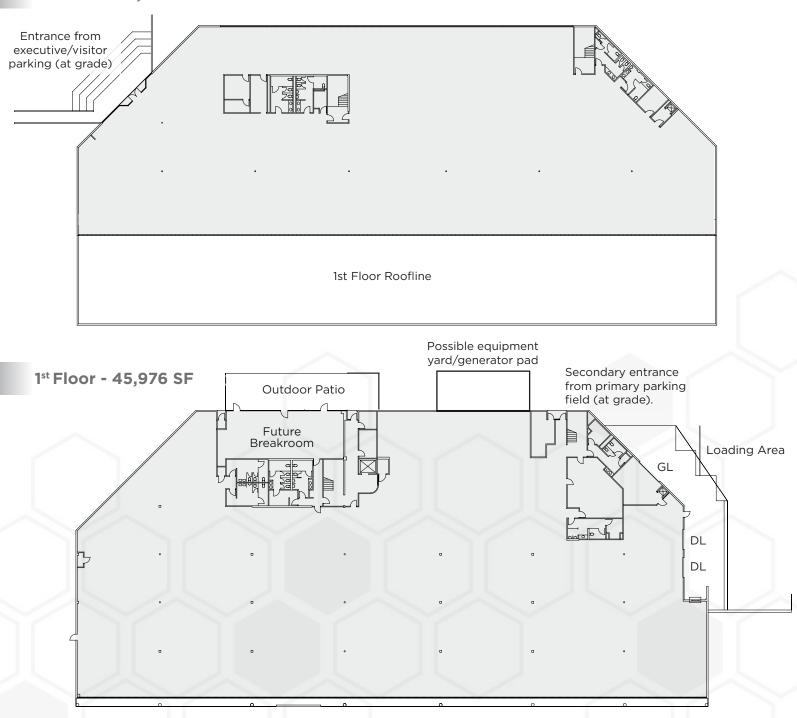

## AS BUILT FLOOR PLANS

2<sup>nd</sup> Floor - 29,143 SF

#### 2<sup>nd</sup> Floor - 29,143 SF