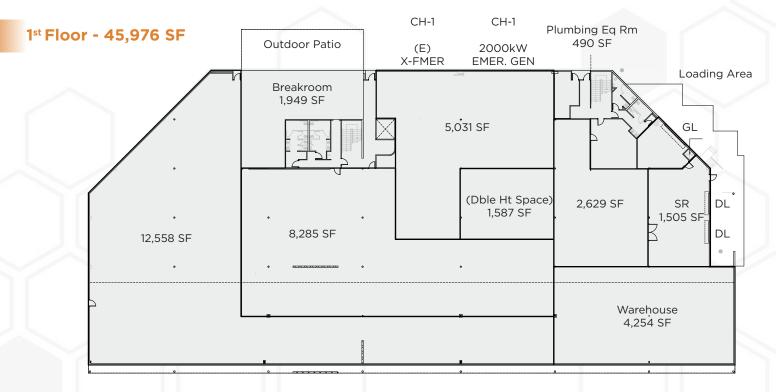

### CONCEPTUAL CGMP FLOOR PLANS

Conceptual plans for potential cGMP use developed by FPBA. Note that the building's current state is demolished shell condition.