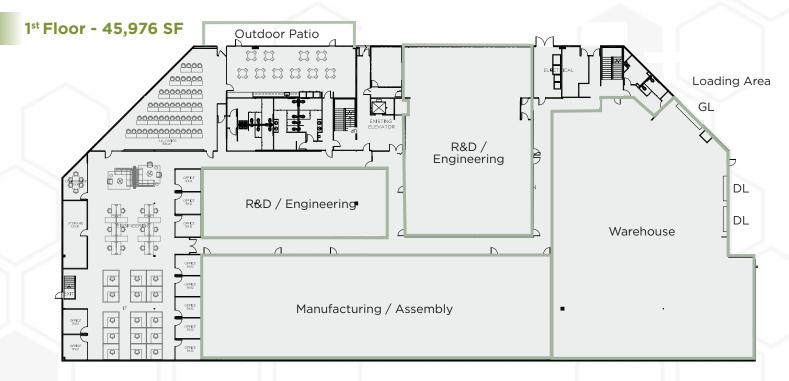

## AS BUILT FLOOR PLANS

2<sup>nd</sup> Floor - 29,143 SF

## MANUFACTURING FLOOR PLANS

#### 2<sup>nd</sup> Floor - 29,143 SF