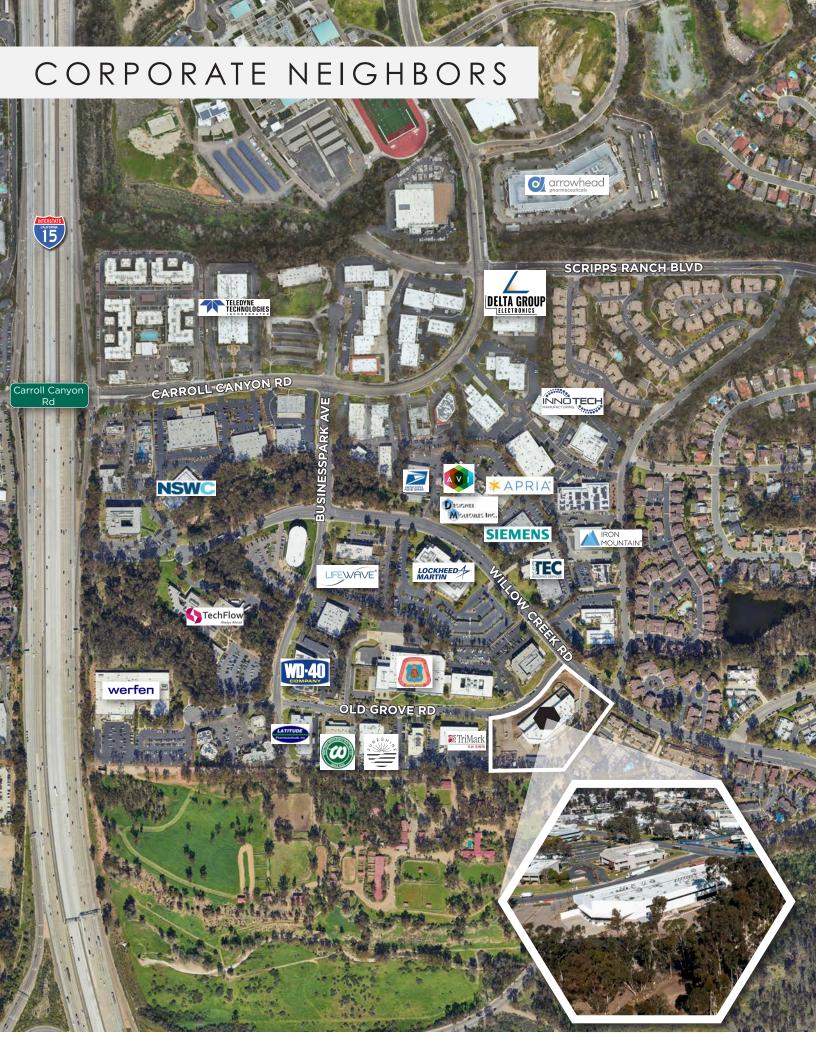

# **10225** WILLOW CREEK

For Sale or Lease

10225

75,119 Square Feet Multi-Use Building in Scripps Ranch



# BUILDING SPECS

Ownership recently completed \$4.75m in building and site improvements including rooftop deck, hardscape/landscape, signage, and entrance facade improvements











- » Chez Nouz
- Todo Sushi
- » Subway
- » Carl's Jr
- » Green Burrito

#### **2. SCRIPPS RANCH VILLAGE SHOPPING** CENTER

- » Starbucks
- Vons
- Postel Annex »
- Wells Fargo »
- Chase
- **Consuelos Mexican**
- Z Pizza
- » Little Italy Bar & Grill
- » US Bank

#### **3. SCRIPPS RETAIL PLAZA**

- Trader Joe's
- » Board & Brew
- » Bruski Burgers & Beer
- » Family Dentistry
- » Super Cuts
- » Himalayan Restaurant
- » Kappa Sushi
- » Gyu-Kaku Japanese BBQ

#### **4. MIRA MESA MARKET CENTER**

- » On the Border
- » Buca di Beppo
- » Panera Bread
- » Islands
- » Rubio's
- » Pick up Stix
- » Jamba Juice

- » Coldstone
- » Starbucks
- » Daphne's Greek Cafe
- » O's American Cafe
- » Barnes & Noble
- » Old Navy
- » ULTA
- » Edwards IMAX
- » FedEx Office
- » CVS
- » Mimi's Cafe
- » BBVA Compass