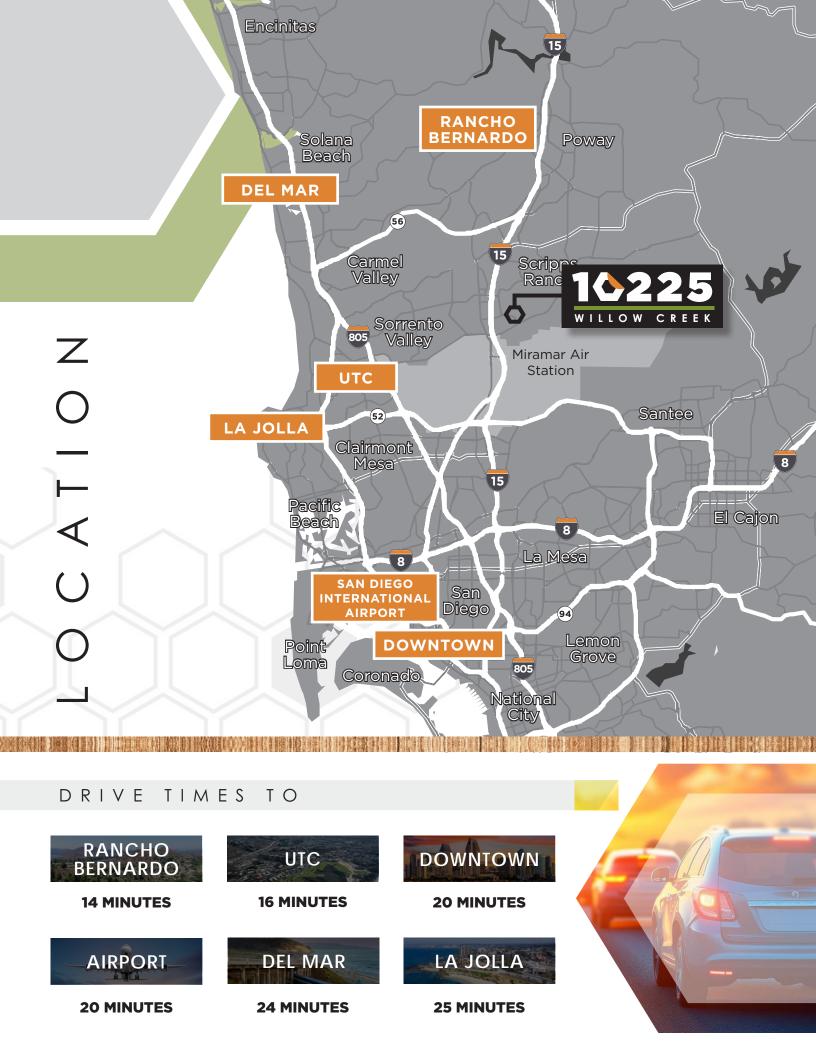

# **10225** WILLOW CREEK

For Sale or Lease

10225

75,119 Square Feet Multi-Use Building in Scripps Ranch



# BUILDING SPECS

Ownership recently completed \$4.75m in building and site improvements including rooftop deck, hardscape/landscape, signage, and entrance facade improvements











- » Chez Nouz
- Todo Sushi
- » Subway
- » Carl's Jr
- » Green Burrito

#### **2. SCRIPPS RANCH VILLAGE SHOPPING** CENTER

- » Starbucks
- Vons
- Postel Annex »
- Wells Fargo »
- Chase
- **Consuelos Mexican**
- Z Pizza
- » Little Italy Bar & Grill
- » US Bank

#### **3. SCRIPPS RETAIL PLAZA**

- Trader Joe's
- » Board & Brew
- » Bruski Burgers & Beer
- » Family Dentistry
- » Super Cuts
- » Himalayan Restaurant
- » Kappa Sushi
- » Gyu-Kaku Japanese BBQ

#### **4. MIRA MESA MARKET CENTER**

- » On the Border
- » Buca di Beppo
- » Panera Bread
- » Islands
- » Rubio's
- » Pick up Stix
- » Jamba Juice

- » Coldstone
- » Starbucks
- » Daphne's Greek Cafe
- » O's American Cafe
- » Barnes & Noble
- » Old Navy
- » ULTA
- » Edwards IMAX
- » FedEx Office
- » CVS
- » Mimi's Cafe
- » BBVA Compas