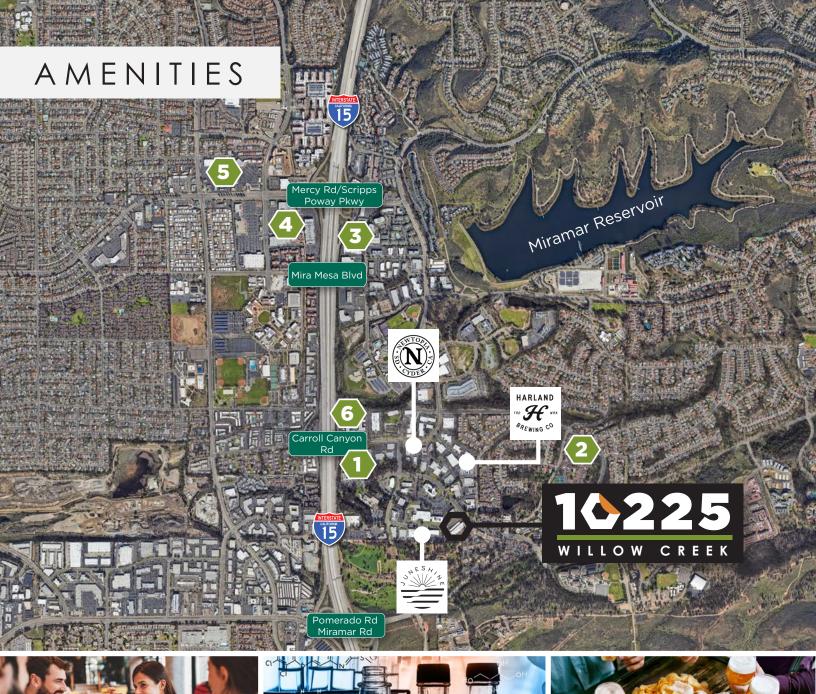

#### **2. SCRIPPS RANCH VILLAGE SHOPPING** CENTER

- » Starbucks
- Vons
- Postel Annex »
- Wells Fargo »
- Chase
- **Consuelos Mexican**
- Z Pizza
- » Little Italy Bar & Grill
- » US Bank

#### **3. SCRIPPS RETAIL PLAZA**

- Trader Joe's
- » Board & Brew
- » Bruski Burgers & Beer
- » Family Dentistry
- » Super Cuts
- » Himalayan Restaurant
- » Kappa Sushi
- » Gyu-Kaku Japanese BBQ

#### **4. MIRA MESA MARKET CENTER**

- » On the Border
- » Buca di Beppo
- » Panera Bread
- » Islands
- » Rubio's
- » Pick up Stix
- » Jamba Juice

- » Coldstone
- » Starbucks
- » Daphne's Greek Cafe
- » O's American Cafe
- » Barnes & Noble
- » Old Navy
- » ULTA
- » Edwards IMAX
- » FedEx Office
- » CVS
- » Mimi's Cafe
- » BBVA Compass
- » Jersey Mike's
- » Home Depot

- 5. MIRA MESA SHOPPING CENTER
- » Subway
- » Shell
- » In N Out
- » Kabab Shop
- » US Bank

#### 6. THE HUB AT SCRIPPS RANCH

- » Pacific Dental Services
- » Starbucks
- » Big Cheech's Chicken N' Waffles