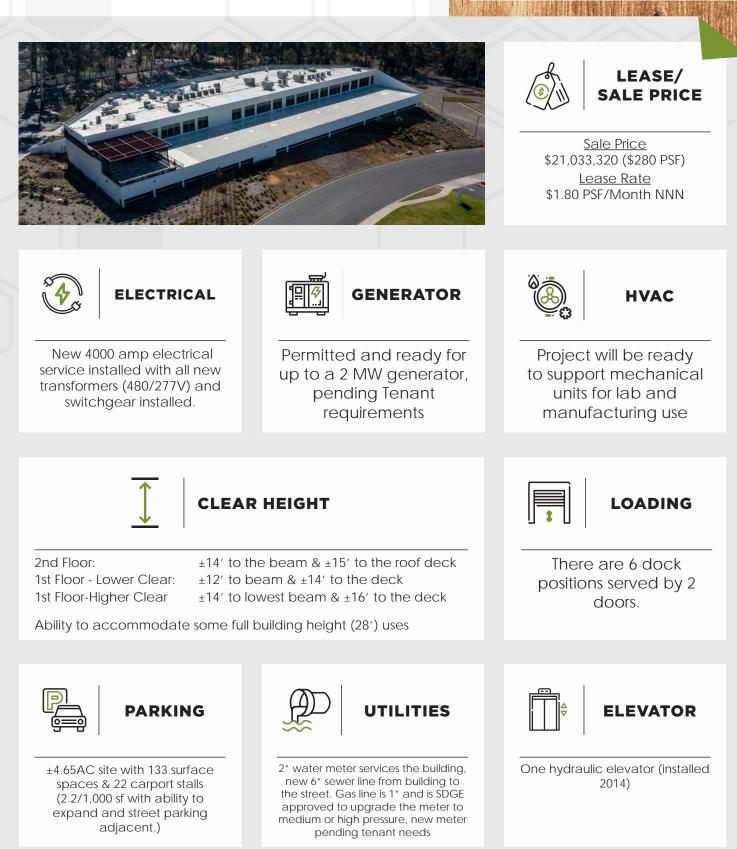

# **10225** WILLOW CREEK

For Sale or Lease

10225

75,119 Square Feet Multi-Use Building in Scripps Ranch

# BUILDING SPECS

Ownership recently completed \$4.75m in building and site improvements including rooftop deck, hardscape/landscape, signage, and entrance facade improvements

- » Chez Nouz
- Todo Sushi
- » Subway
- » Carl's Jr
- » Green Burrito