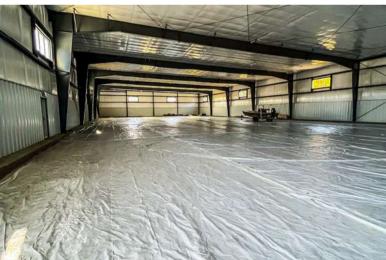

## PROPERTY HIGHLIGHTS

2111 INDUSTRIAL PARK DRIVE, WILSON, NC 27893

For sale at \$1,650,000, this expansive industrial property at 2111 Industrial Park Drive, Wilson, NC, boasts 21,700 sq. ft. of versatile space on 3.23 acres. Featuring ceiling heights of 21.5-24 ft., four dock high doors, and one drive-in door, it is optimally located just minutes from US 301 and US 264, offering excellent logistical connections. Zoned HI, this facility is ideal for a range of industrial operations. A significant investment opportunity in a strategic location.

| SQUARE FOOTAGE | ±21,700 SF                 |
|----------------|----------------------------|
| ACREAGE        | ±3.23                      |
| CEILING HEIGHT | ±21.5'-24'                 |
| ZONING         | HI                         |
| DOCK DOORS     | 4                          |
| DRIVE IN       | 1                          |
| LOCATION       | MINUTES TO US 301 & US 264 |
| SALE PRICE     | \$1,650,000.00             |