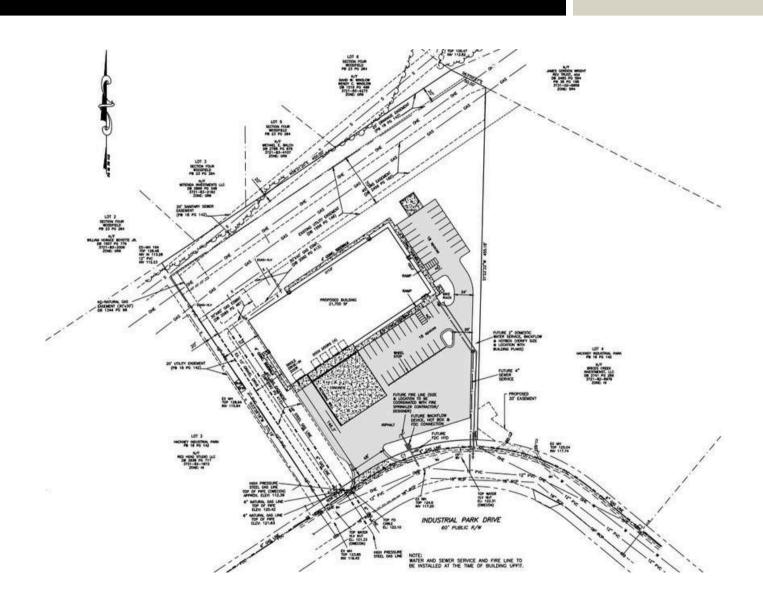

## SITE PLAN

2111 INDUSTRIAL PARK DRIVE, WILSON, NC 27893

PHOENIXCOMMERCIALNC.COM | 3

2111 INDUSTRIAL PARK DRIVE WILSON, NC 27893

INDUSTRIAL WAREHOUSE FOR SALE