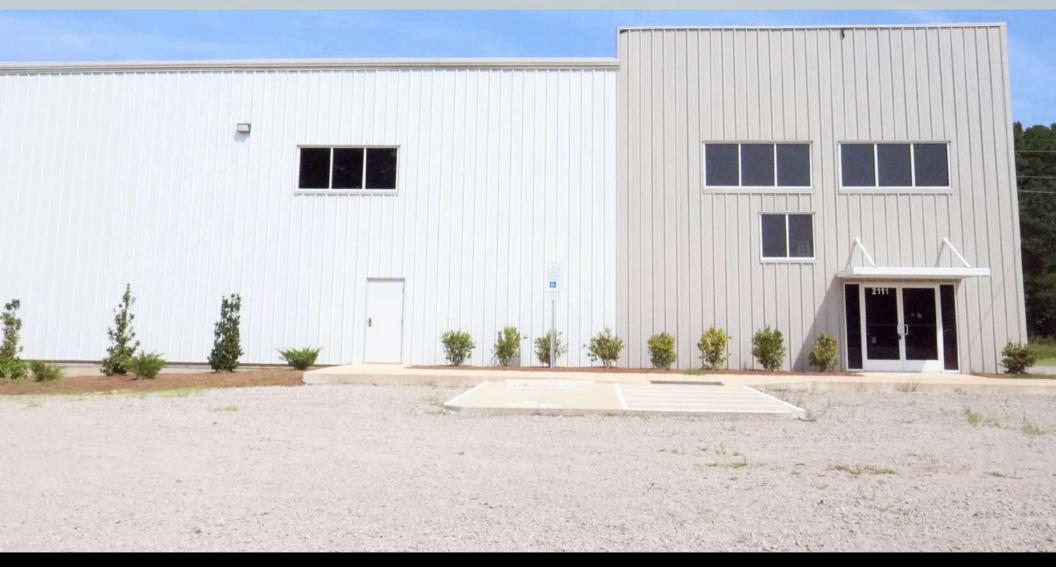

2111 INDUSTRIAL PARK DRIVE WILSON, NC 27893

INDUSTRIAL WAREHOUSE FOR SALE

## PROPERTY HIGHLIGHTS

2111 INDUSTRIAL PARK DRIVE, WILSON, NC 27893

For sale at \$1,650,000, this expansive industrial property at 2111 Industrial Park Drive, Wilson, NC, boasts 21,700 sq. ft. of versatile space on 3.23 acres. Featuring ceiling heights of 21.5-24 ft., four dock high doors, and one drive-in door, it is optimally located just minutes from US 301 and US 264, offering excellent logistical connections. Zoned HI, this facility is ideal for a range of industrial operations. A significant investment opportunity in a strategic location.