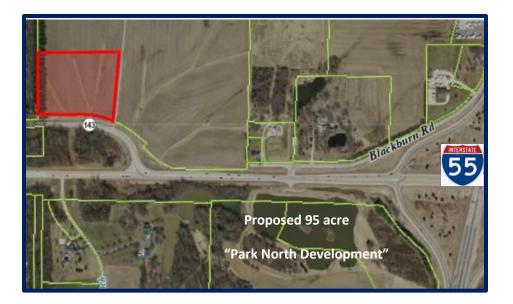

## 6 Acres located on Route 143 Edwardsville, IL 62025

- 6 +/- Acres
- Parcel ID # 10-1-16-17-00-000-002.003
- Minutes from National restaurants, shopping, and entertainment.
- Zoned Agricultural with COMMERCIAL POTENTIAL
- Located along State Route 143 near Interstate 55
- Near proposed "Park North Development"
  95 Acre commercial development that will include a golf course, Hotel, offices, and retail.
- Sale Price: \$540,000