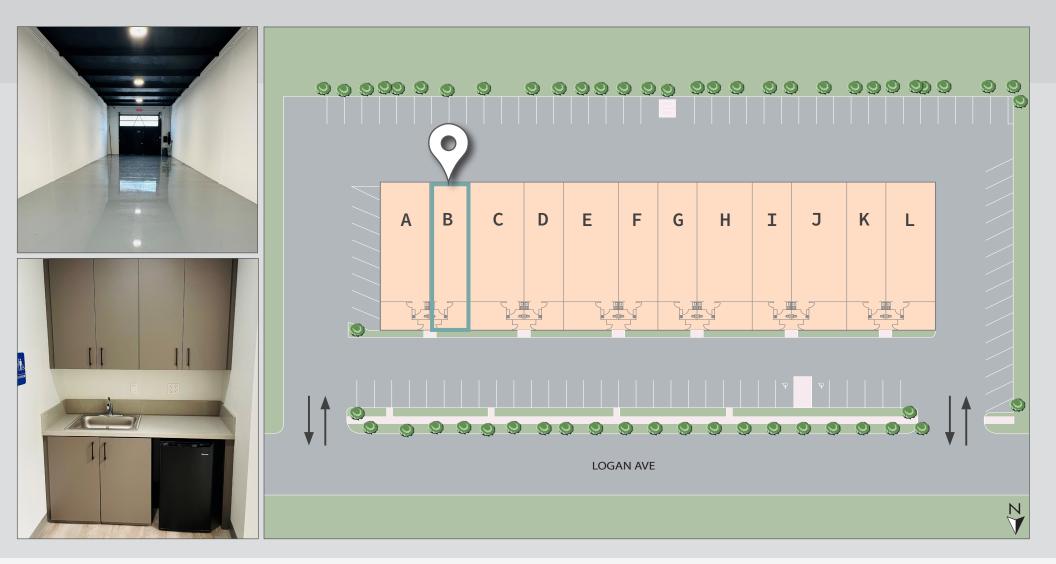

# Description:

One of 12 recently renovated condos located at 1375 Logan Avenue. Strategically located in the heart of Costa Mesa. Turn-key space ready for occupancy. New epoxy floors with LED lighting throughout. Common area bike rack. One office, kitchenette with sink and fridge. 20-foot-wide warehouse with man door. Completely renovated in 2021 including new roof, site work, landscaping an interiors. Unique opportunity to purchase a condo under 2,000 SF. The property offers immediate 405, 55, and 73 freeway access and professionally managed owner's association.

# Condo Specifications:

- Built: 1968
- Renovated: 2021
- Condo Size: ±1,760
- Office SF: ±220
- Warehouse SF: ±1,540 SF
- Clear height: 14 feet
- Parking: 6 common area parking spots
- Submarket: Costa Mesa
- Zoning: M1
- Submarket Cluster: Airport Area
- County: Orange
- Zip Code: 92626
- Loading Door: One 10 by 10
- Walk Score<sup>®</sup>: Very Walkable (83)
- Access: Drive around property with dual ingress/egress points on Logan
- Location: Close proximity to South Coast Plaza, John Wayne Airport.
- Freeway Access: Immediate 405, 55, and 73 freeway access

### Site Plan:

Senior Vice President/Principal 949.724.4710 charrington@lee-associates.com DRE #: 01762924