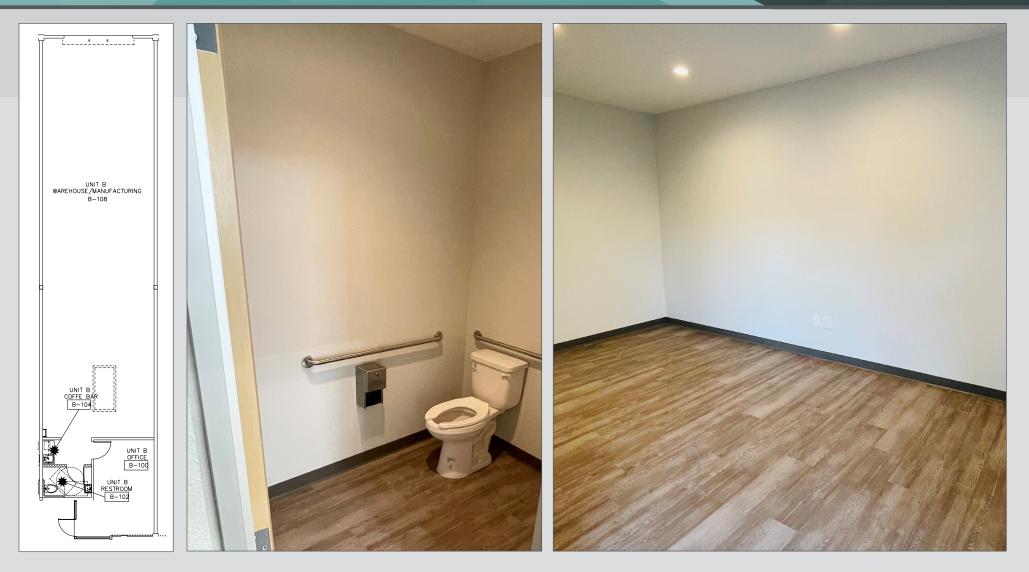

# Description:

One of 12 recently renovated condos located at 1375 Logan Avenue. Strategically located in the heart of Costa Mesa. Turn-key space ready for occupancy. New epoxy floors with LED lighting throughout. Common area bike rack. One office, kitchenette with sink and fridge. 20-foot-wide warehouse with man door. Completely renovated in 2021 including new roof, site work, landscaping an interiors. Unique opportunity to purchase a condo under 2,000 SF. The property offers immediate 405, 55, and 73 freeway access and professionally managed owner's association.

# Condo Specifications:

- Built: 1968
- Renovated: 2021
- Condo Size: ±1,760
- Office SF: ±220
- Warehouse SF: ±1,540 SF
- Clear height: 14 feet
- Parking: 6 common area parking spots
- Submarket: Costa Mesa
- Zoning: M1
- Submarket Cluster: Airport Area
- County: Orange
- Zip Code: 92626
- Loading Door: One 10 by 10
- Walk Score<sup>®</sup>: Very Walkable (83)
- Access: Drive around property with dual ingress/egress points on Logan
- Location: Close proximity to South Coast Plaza, John Wayne Airport.
- Freeway Access: Immediate 405, 55, and 73 freeway access

## Floor Plan:

JACK HOGAN

DRE #:01274996

Senior Vice President/Principal 949.724.4710 charrington@lee-associates.com DRE #: 01762924

**CARTER HARRINGTON** 

Senior Vice President (949) 724-4738 jhogan@lee-associates.com