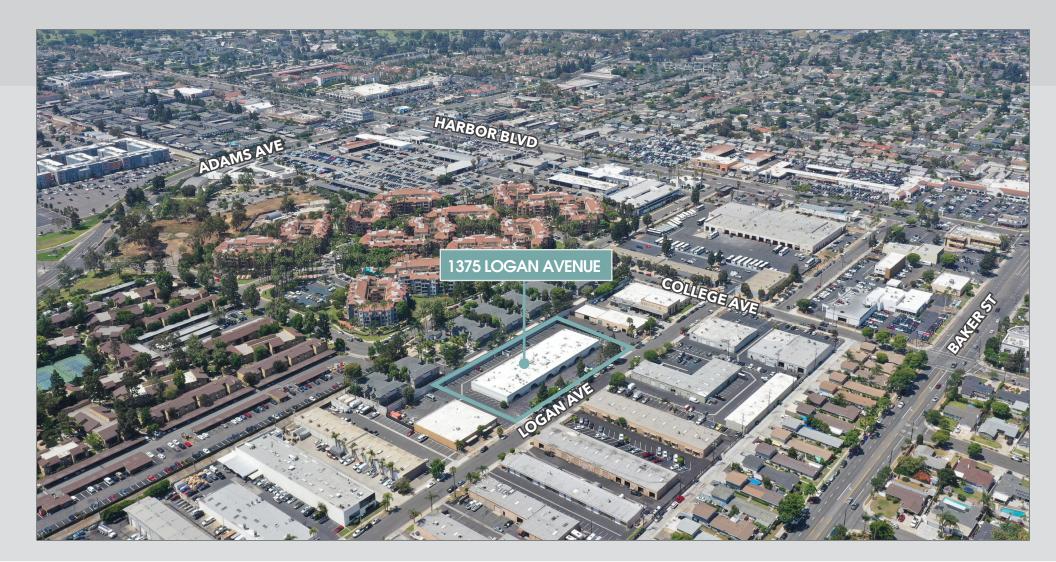

# Description:

One of 12 recently renovated condos located at 1375 Logan Avenue. Strategically located in the heart of Costa Mesa. Turn-key space ready for occupancy. New epoxy floors with LED lighting throughout. Common area bike rack. One office, kitchenette with sink and fridge. 20-foot-wide warehouse with man door. Completely renovated in 2021 including new roof, site work, landscaping an interiors. Unique opportunity to purchase a condo under 2,000 SF. The property offers immediate 405, 55, and 73 freeway access and professionally managed owner's association.

# Condo Specifications:

- Built: 1968
- Renovated: 2021
- Condo Size: ±1,760
- Office SF: ±220
- Warehouse SF: ±1,540 SF
- Clear height: 14 feet
- Parking: 6 common area parking spots
- Submarket: Costa Mesa
- Zoning: M1
- Submarket Cluster: Airport Area
- County: Orange
- Zip Code: 92626
- Loading Door: One 10 by 10
- Walk Score<sup>®</sup>: Very Walkable (83)
- Access: Drive around property with dual ingress/egress points on Logan
- Location: Close proximity to South Coast Plaza, John Wayne Airport.
- Freeway Access: Immediate 405, 55, and 73 freeway access