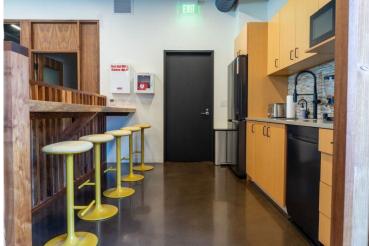

#### PROPERTY HIGHLIGHTS

- Gorgeous location on the Vancouver Waterfront
- 2<sup>nd</sup> floor, Suite 200 3,154 RSF
  - 9 private offices
  - 6 cubicles
  - Balcony overlooking the waterfront
  - Break room
  - \$36.00/SF NNN
  - Shared conference room and restrooms
- Surrounded by amenities restaurants, hotels, banking, coffee
- Easy access to I-5, Lewis & Clark Hwy, and the Vancouver Waterfront