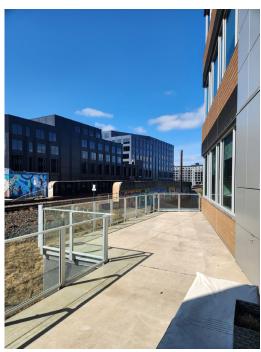

#### PROPERTY HIGHLIGHTS

- Gorgeous location on the Vancouver Waterfront
- 2<sup>nd</sup> floor, Suite 200 3,154 RSF
  - 9 private offices
  - 6 cubicles
  - Balcony overlooking the waterfront
  - Break room
  - \$36.00/SF NNN
  - Shared conference room and restrooms
- Surrounded by amenities restaurants, hotels, banking, coffee
- Easy access to I-5, Lewis & Clark Hwy, and the Vancouver Waterfront