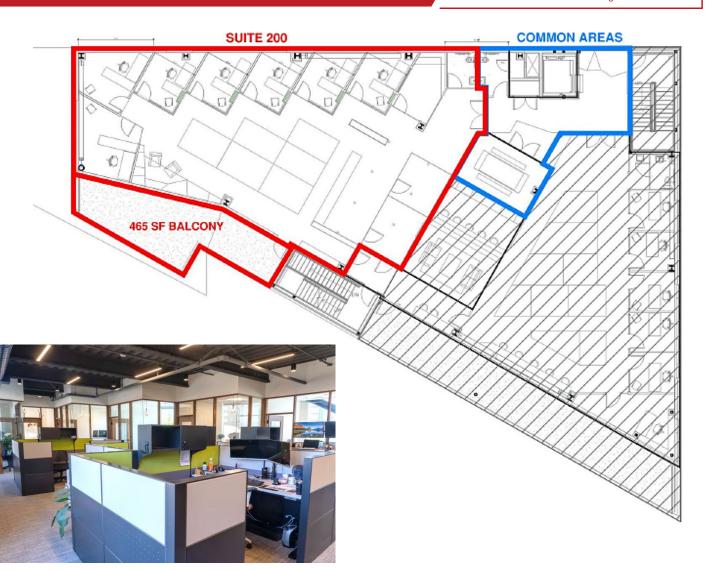

#### PROPERTY HIGHLIGHTS

- Gorgeous location on the Vancouver Waterfront
- 2<sup>nd</sup> floor, Suite 200 3,154 RSF
  - 9 private offices
  - 6 cubicles
  - Balcony overlooking the waterfront
  - Break room
  - \$36.00/SF NNN
  - Shared conference room and restrooms
- Surrounded by amenities restaurants, hotels, banking, coffee
- Easy access to I-5, Lewis & Clark Hwy, and the Vancouver Waterfront