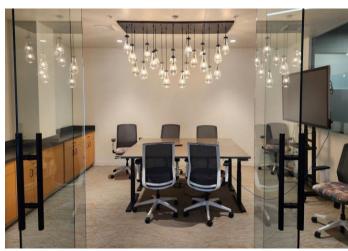

#### PROPERTY HIGHLIGHTS

- Gorgeous location on the Vancouver Waterfront
- 2<sup>nd</sup> floor, Suite 200 3,154 RSF
  - 9 private offices
  - 6 cubicles
  - Balcony overlooking the waterfront
  - Break room
  - \$36.00/SF NNN
  - Shared conference room and restrooms
- Surrounded by amenities restaurants, hotels, banking, coffee
- Easy access to I-5, Lewis & Clark Hwy, and the Vancouver Waterfront