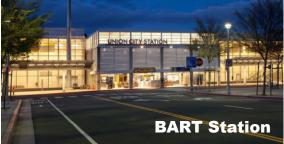

## Prime Location In Union City Station District

Union Square Marketplace is situated in the heart of Union City's Station District, a 90-acre mixed-use community with easy access to transportation, jobs, and retail. Major public and private ongoing investment includes BART Station improvements, funding and construction of the East-West Connector project, and new residential and office developments (1700 housing units next to BART, 1.2M sq ft office space under contract).

More info on our neighborhood can be found here: https://www.unioncity.org/280/Station-District

Source: ESRI