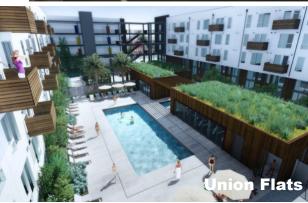

## Prime Location In Union City Station District

Union Square Marketplace is situated in the heart of Union City's Station District, a 90-acre mixed-use community with easy access to transportation, jobs, and retail. Major public and private ongoing investment includes BART Station improvements, funding and construction of the East-West Connector project, and new residential and office developments (1700 housing units next to BART, 1.2M sq ft office space under contract).

More info on our neighborhood can be found here: https://www.unioncity.org/280/Station-District

Source: ESRI