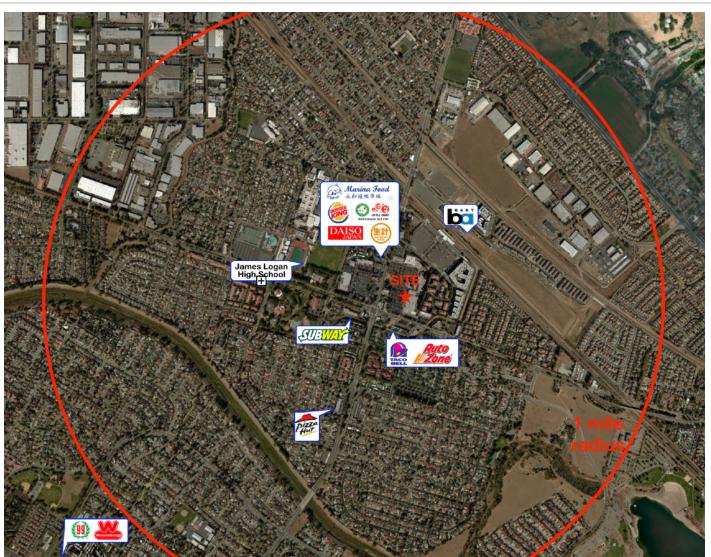

## Highlights

- Located at the intersection of Decoto & Alvarado-Niles Rd in Union City, CA. Built in 1989.
- Walking distance to/from Union City BART station (.2 mi), Union City City Hall (.5 mi), Union City Library (.5 mi), and James Logan High School (.6 mi).
- 190,000 sf rentable area across 9 buildings, 99% occupancy.
- Existing tenants: Safeway, Rite-Aid, Dollar Tree, Tomi Buffet, Starbucks, Happy Lemon, Round Table Pizza, UPS Store, Wingstop, Chase Bank, and more.
- 1,010 striped and marked on-site spaces (5 spaces per 1,000 sf of building area). BART av.g. weekday ridership (entries & exits) of ~9,500.
- Rent:  $\sim$ \$4.00/sf with triple net expenses of  $\sim$ \$0.80/sf.