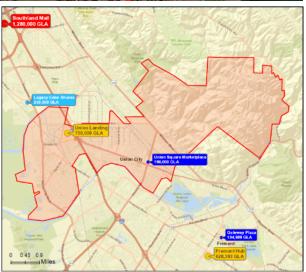

## Prime Location In Union City Station District

Union Square Marketplace is situated in the heart of Union City's Station District, a 90-acre mixed-use community with easy access to transportation, jobs, and retail. Major public and private ongoing investment includes BART Station improvements, funding and construction of the East-West Connector project, and new residential and office developments (1700 housing units next to BART, 1.2M sq ft office space under contract).