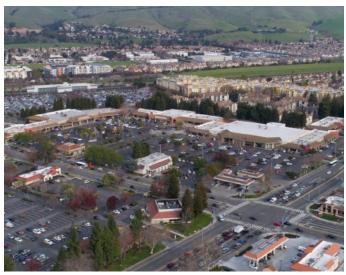

1 Union Square, Union City, CA

## Highlights

- Located at the intersection of Decoto & Alvarado-Niles Rd in Union City, CA. Built in 1989.
- Walking distance to/from Union City BART station (.2 mi), Union City City Hall (.5 mi), Union City Library (.5 mi), and James Logan High School (.6 mi).
- 190,000 sf rentable area across 9 buildings, 99% occupancy.
- Existing tenants: Safeway, Rite-Aid, Dollar Tree, Tomi Buffet, Starbucks, Happy Lemon, Round Table Pizza, UPS Store, Wingstop, Chase Bank, and more.
- 1,010 striped and marked on-site spaces (5 spaces per 1,000 sf of building area). BART av.g. weekday ridership (entries & exits) of ~9,500.
- Rent:  $\sim$ \$4.00/sf with triple net expenses of  $\sim$ \$0.80/sf.