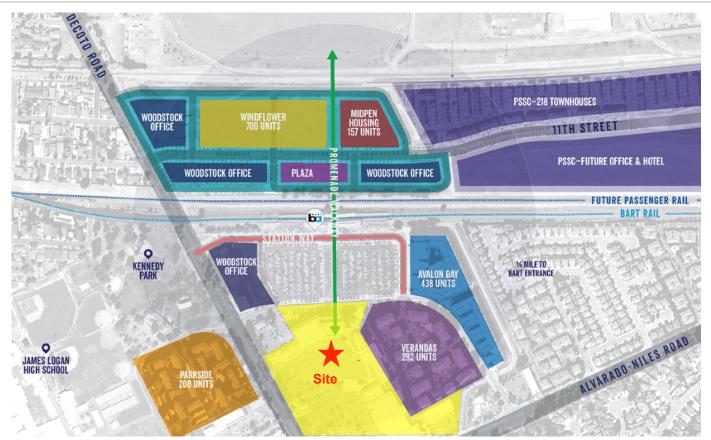

## Prime Location In Union City Station District

Union Square Marketplace is situated in the heart of Union City's Station District, a 90-acre mixed-use community with easy access to transportation, jobs, and retail. Major public and private ongoing investment includes BART Station improvements, funding and construction of the East-West Connector project, and new residential and office developments (1700 housing units next to BART, 1.2M sq ft office space under contract).

More info on our neighborhood can be found here: https://www.unioncity.org/280/Station-District

Source: ESRI