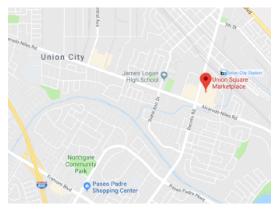

## Highlights

- Located at the intersection of Decoto & Alvarado-Niles Rd in Union City, CA. Built in 1989.
- Walking distance to/from Union City BART station (.2 mi), Union City City Hall (.5 mi), Union City Library (.5 mi), and James Logan High School (.6 mi).
- 190,000 sf rentable area across 9 buildings, 99% occupancy.
- Existing tenants: Safeway, Rite-Aid, Dollar Tree, Tomi Buffet, Starbucks, Happy Lemon, Round Table Pizza, UPS Store, Wingstop, Chase Bank, and more.
- 1,010 striped and marked on-site spaces (5 spaces per 1,000 sf of building area). BART av.g. weekday ridership (entries & exits) of ~9,500.
- Rent:  $\sim$ \$4.00/sf with triple net expenses of  $\sim$ \$0.80/sf.