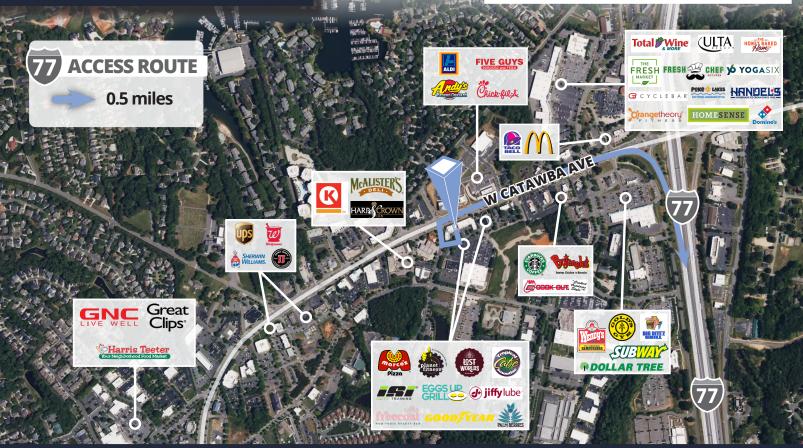

## **COMMERCIAL SPACE FOR SUBLEASE**

19722 One Norman Blvd, Cornelius, NC

Located right in the **middle of Downtown Cornelius**, this ±2,400 sf space is currently available for sublease. Offering an open floor plan with ample foot traffic. Positioned amidst a **vibrant hub** of retail outlets, restaurants, scenic walking trails, and forthcoming commercial projects, the property offers an exciting opportunity.

## AMENITIES MAP

Zach Simpson Vice President 704 315 5091 zach.simpson@avisonyoung.com Lem Doss Associate 704 285 2069 lem.doss@avisonyoung.com