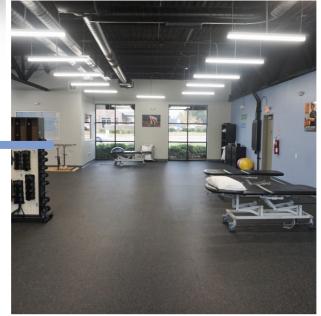

## ±2,400 SF Commercial Space Available for Sublease in Cornelius

- 2,400 sf available for sublease
- Open concept floor plan
- One (1) private office
- Two (2) private restrooms

CALL BROKERS FOR PRICING

## **COMMERCIAL SPACE FOR SUBLEASE**

19722 One Norman Blvd, Cornelius, NC

Located right in the **middle of Downtown Cornelius**, this ±2,400 sf space is currently available for sublease. Offering an open floor plan with ample foot traffic. Positioned amidst a **vibrant hub** of retail outlets, restaurants, scenic walking trails, and forthcoming commercial projects, the property offers an exciting opportunity.