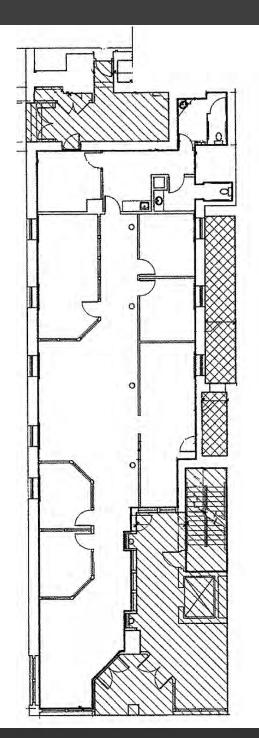

### **Available Spaces**

| SUITE | SIZE (SF)        | DESCRIPTION                                                                                                                  |
|-------|------------------|------------------------------------------------------------------------------------------------------------------------------|
| 350   | 2,414 SF         | Extra-high ceilings at 16' make for dramatic space with tons of natural light. Will include new carpet/LVT flooring.         |
| 300   | 4,492 - 9,000 SF | Original wood floors with 10' ceilings.<br>The 2nd and 3rd floor suites can be leased together with private elevator access. |
| 250   | 2,414 SF         | Wide-open space with 10' ceilings. Will include new carpet/LVT flooring.                                                     |
| 200   | 4,492 SF         | Wide open loft-style space with original wood floors and 12' ceilings                                                        |
| 100   | 3,196 SF         | Extra high ceilings with beautiful pressed tin panels. Mostly open space with private entrance from<br>High Street.          |