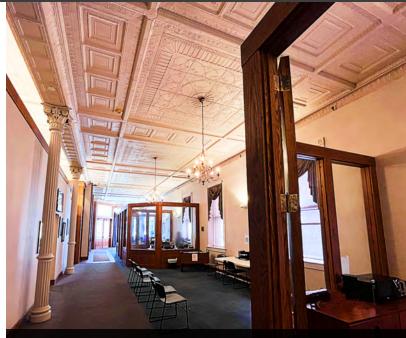

### **Property Description**

Historic Schlee-Kemmler building now under new ownership. Building currently under renovation to provide true, loft-style offices in the heart of downtown Columbus.

Suites will retain historic character, but provide updated, open layout, new kitchenette and updated, private restrooms.

### **Property Highlights**

- Building fully renovated in 2023 with dynamic, loft-style environments
- Suites provided in vanilla-box condition, ready for tenant finishes, plus T.I. Allowance
- Private elevator access to each floor
- Fully secured building with video access system for employees and guests
- Several parking options in immediate vicinity of property
- High ceilings with large windows and tons of natural light
- Suites up to 9,000+/- SF available across two floors with secure elevator access