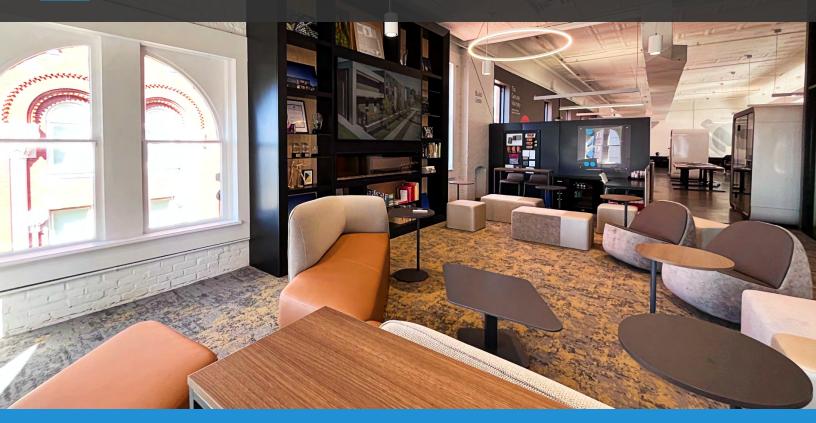

# FOR LEASE | OFFICE SAMPLE FLOORS - 2ND AND 3RD

326 SOUTH HIGH STREET, COLUMBUS, OH 43215

Suites 200 & 300: 4,492 SF suite on each floor wide open spaces with 10' - 12' ceilings and original wood floors

Suites 250 & 350: 2,414 SF suite on each floor wide open spaces with 10' - 16' ceilings and new carpet/LVT flooring