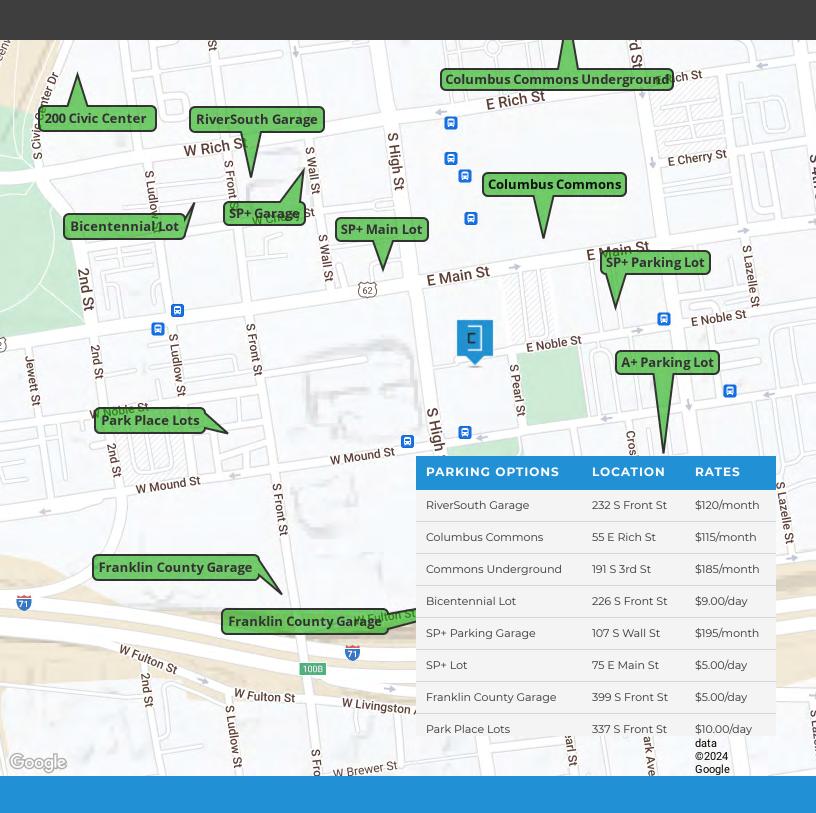

## FOR LEASE | OFFICE PARKING OPTIONS

326 SOUTH HIGH STREET, COLUMBUS, OH 43215