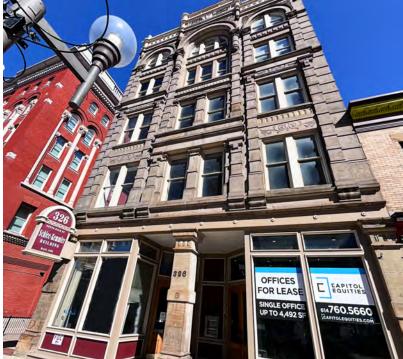

# SCHLEE-KEMMLER

326 SOUTH HIGH STREET, COLUMBUS, OH 43215

# FOR LEASE | OFFICE DOWNTOWN COLUMBUS

326 SOUTH HIGH STREET, COLUMBUS, OH 43215

EAPITOL

### **Property Description**

Historic Schlee-Kemmler building now under new ownership. Building currently under renovation to provide true, loft-style offices in the heart of downtown Columbus.

Suites will retain historic character, but provide updated, open layout, new kitchenette and updated, private restrooms.