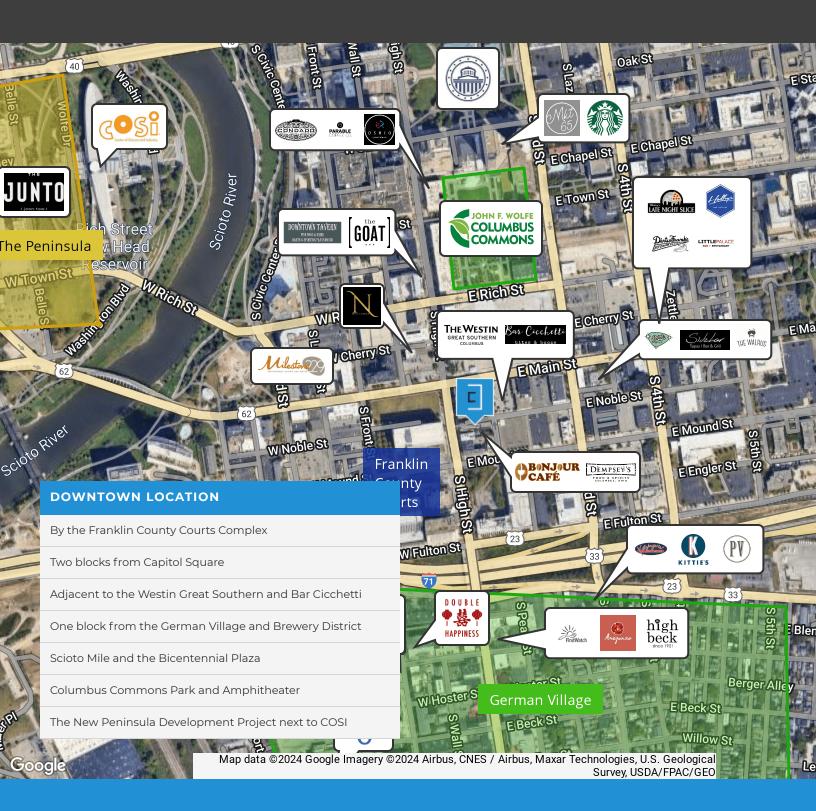

### **Location Description**

Great downtown Columbus location in the River South District. Within two blocks of many great amenities and entertainment options including: the Columbus Commons, Bicentennial Plaza and the Scioto Mile, the Westin Great Southern Hotel and Southern Theatre, the historic German Village and several restaurants, bars, hotels and businesses.

Adjacent to the Franklin County Courts Complex. Two blocks from Capitol Square. Great location for law practices and professional offices related to the government and courts.

| OFFERING SUMMARY |                                          |
|------------------|------------------------------------------|
| Available SF:    | 2,414 - 9,000 SF                         |
| Lease Rate:      | \$16.50 SF/yr                            |
| Op. Exp.:        | Base Year Expense Stop                   |
| Utilities:       | Utilities & Janitorial<br>Paid by Tenant |

# FOR LEASE | OFFICE LOCATION AMENITIES

326 SOUTH HIGH STREET, COLUMBUS, OH 43215