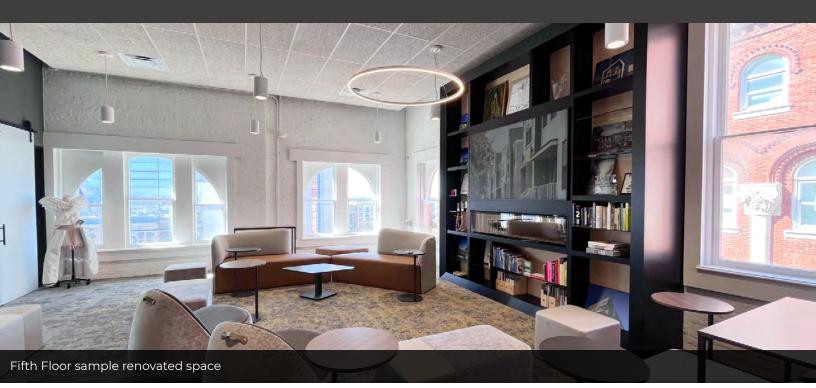

# FOR LEASE | OFFICE SAMPLE FLOORS - 2ND AND 3RD

326 SOUTH HIGH STREET, COLUMBUS, OH 43215

Suites 200 & 300: 4,492 SF suite on each floor wide open spaces with 10' - 12' ceilings and original wood floors

Suites 250 & 350: 2,414 SF suite on each floor wide open spaces with 10' - 16' ceilings and new carpet/LVT flooring