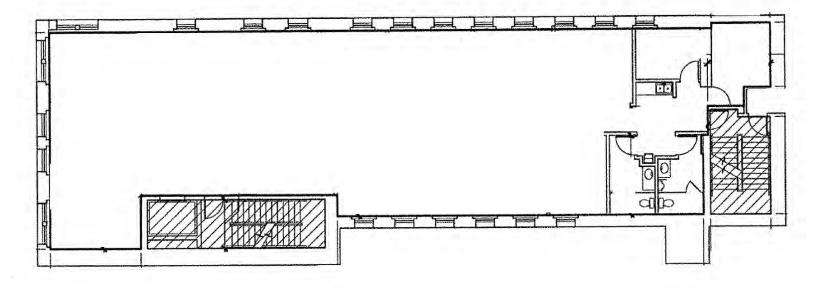

# FOR LEASE | OFFICE SAMPLE FLOORS - 2ND AND 3RD

326 SOUTH HIGH STREET, COLUMBUS, OH 43215

Suites 200 & 300: 4,492 SF suite on each floor wide open spaces with 10' - 12' ceilings and original wood floors

Suites 250 & 350: 2,414 SF suite on each floor wide open spaces with 10' - 16' ceilings and new carpet/LVT flooring