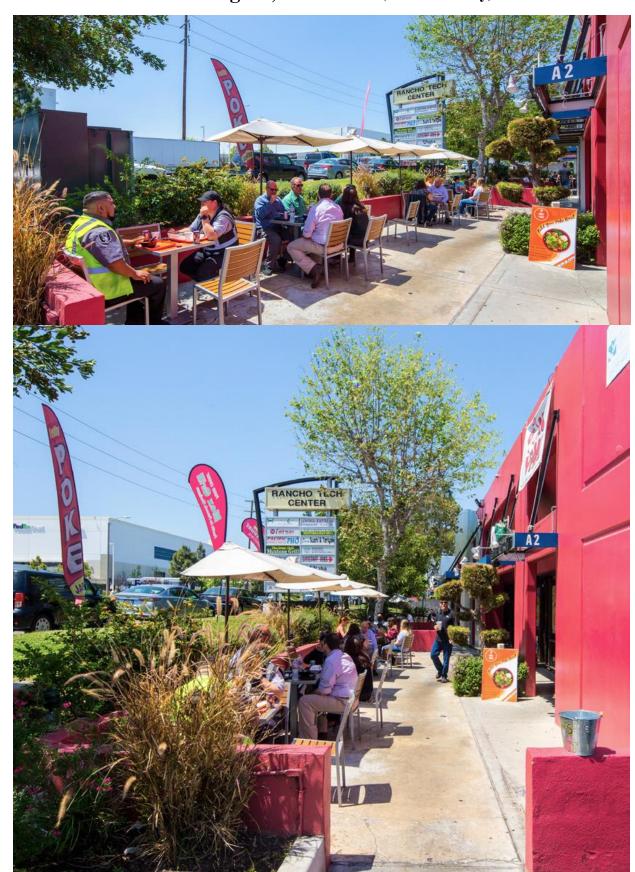

### **AVAILABLE:**

- ➤ 1,637 s.f. fully entitled and operating restaurant w/ street frontage and patio dining.
  - > part of 14,000 s.f. food court
    - ➤ Monthly- \$1.99 + NNN

Restaurant space is in demand as the fully occupied Foreign Trade Zone has no restaurant zoning. Three meals per day are possible, with catering, sit down and takeout options. Employees at the Project and the neighborhood especially like the on-site food court atmosphere with outside dining and other services within walking distance.