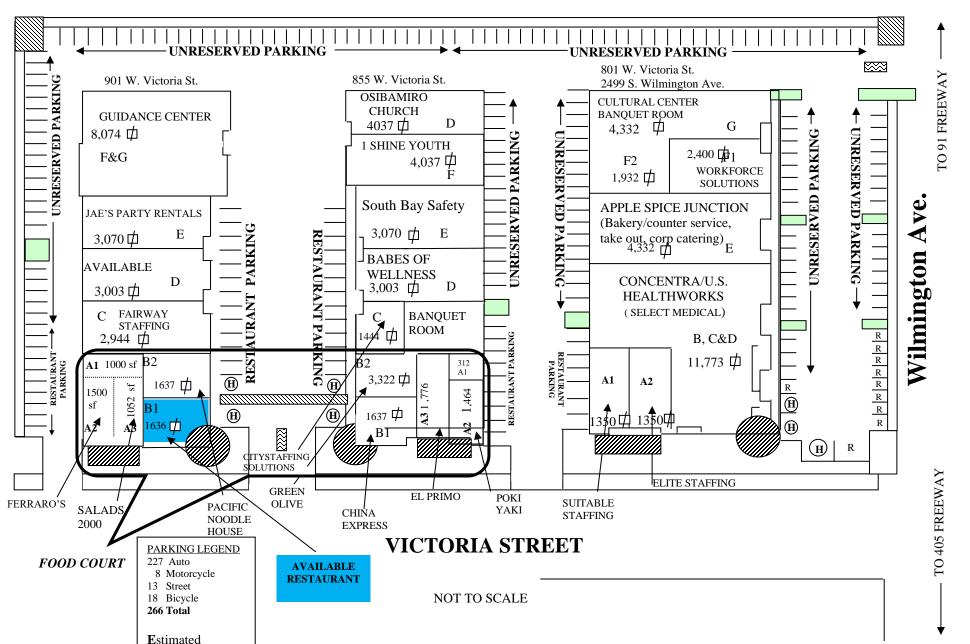

### **AVAILABLE:**

- ➤ 1,637 s.f. fully entitled and operating restaurant w/ street frontage and patio dining.
  - > part of 14,000 s.f. food court
    - ➤ Monthly- \$1.99 + NNN

### RANCHO TECH CENTER

The Food Court, the occupational medical clinic and the staffing agencies are part of coordinated approach to provide services for the 12,000-100,000+ employees in the surrounding area, especially for the Foreign Trade Zone.

## RANCHO TECH CENTER

2499 S Wilmington, 855 &901 W. Victoria St. Rancho Dominguez, CA 90220 N.W.C. of Victoria and Wilmington