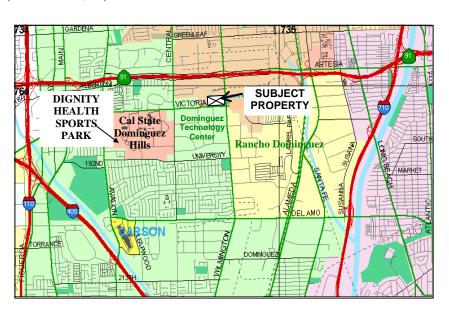

The Rancho Tech Center is located in the South Bay area of Los Angeles County at the northwest corner of West Victoria Street & S. Wilmington Ave. in Rancho Dominguez-Carson-Compton, Los Angeles County. The property offers 311 feet of frontage on Wilmington and 575 feet of frontage on Victoria, the two major five lane arteries in Rancho Dominguez.

The Rancho Dominguez area offers superior freeway accessibility via #91, #405, #110, #710, #105, #5 and #605 and minimal commuting times to LAX, Ports of Los Angeles and many areas of Los Angeles, Orange and Riverside counties.

The major economic spheres of influence in the area are the Dominguez Technology Center, the Dignity Health Sports Park, Cal State University Dominguez Hills, the Ports of Los Angeles and Long Beach and LAX International Airport.