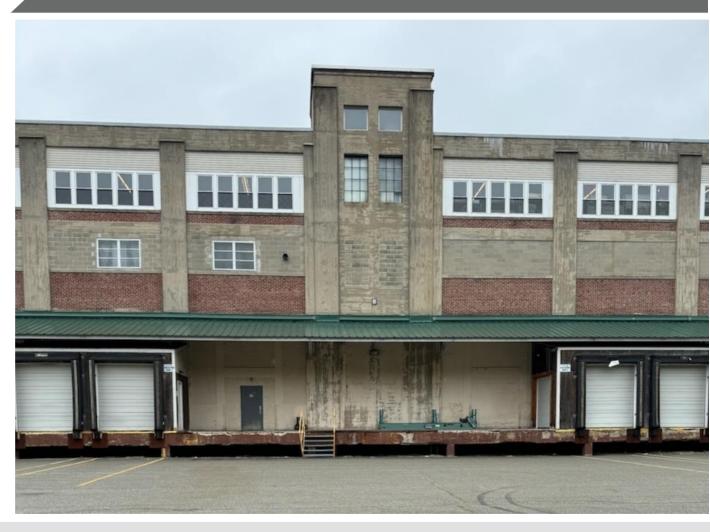

#### **Property Highlights**

- SIGNIFICANT AMOUNT OF SURFACE PARKING AVAILABLE. 5+ / 1,000 SF RATIO ALLOWS FOR DENSE USES.
- EASY HIGHWAY ACCESS; TWO-MINUTE DRIVE TO ROUTE 146 INTERCHANGE.
- 25-MINUTE DRIVE TO PROVIDENCE
- 7-MINUTE DRIVE TO WOONSOCKET
- 4 LOADING DOCKS
- FREIGHT ELEVATOR ACCESS TO FLOORS 2 & 3