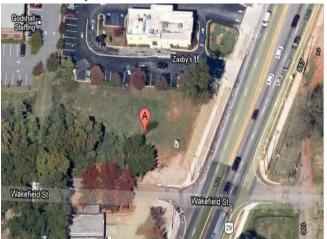

## S. Church Street

\$1,180,000

Excellent location
All Utilities available...

Located on Church Street at University Ridge. Prime Downtown Greenville, SC location in the heart of the City's next major planned redevelopment corridor. Located near Main Street, Greenville Drive stadium, beautiful Greenville City Parks, shopping and many more downtown attractions 26,000+/- VPD SCDOT...

• Fronts heavily traveled Church Street