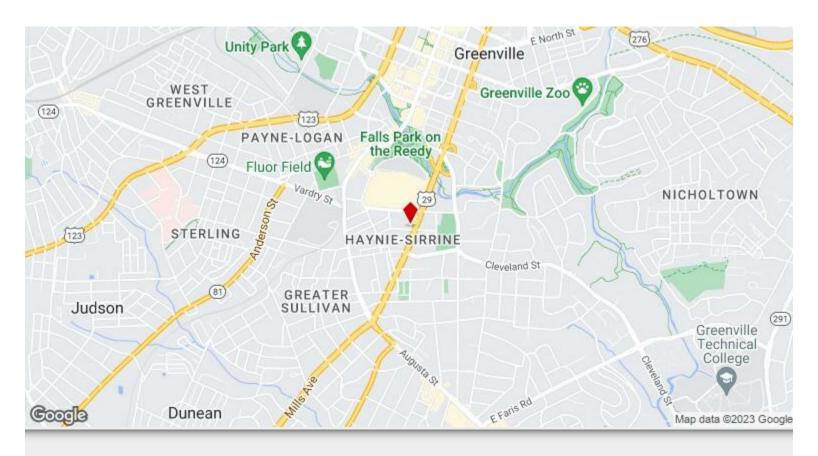

## S. Church Street

\$1,180,000

Excellent location
All Utilities available...

Located on Church Street at University Ridge. Prime Downtown Greenville, SC location in the heart of the City's next major planned redevelopment corridor. Located near Main Street, Greenville Drive stadium, beautiful Greenville City Parks, shopping and many more downtown attractions 26,000+/- VPD SCDOT...

• Fronts heavily traveled Church Street