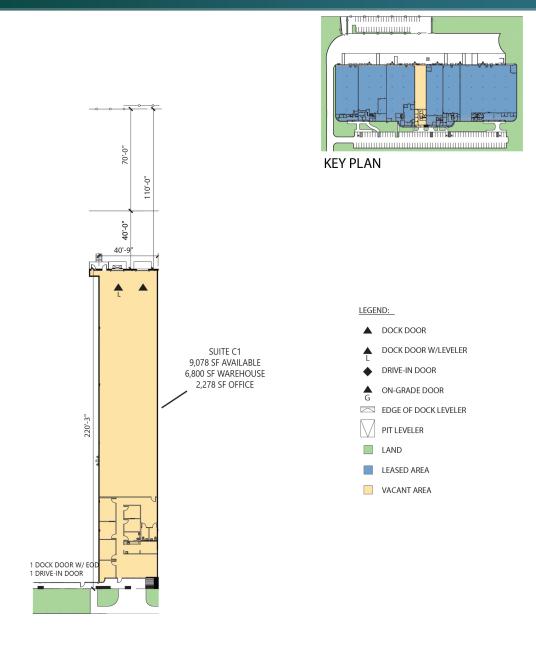

### **FACILITY**

- 131,660 SF building
- 9,078 SF available
  - o 2,278 SF office
- 22' minimum clear height
- Two (2) dock doors
  - o One (1) edge of dock leveler
- 40' x 40' column spacing
- 110' truck court depth
- Power: 277/480V, 225A