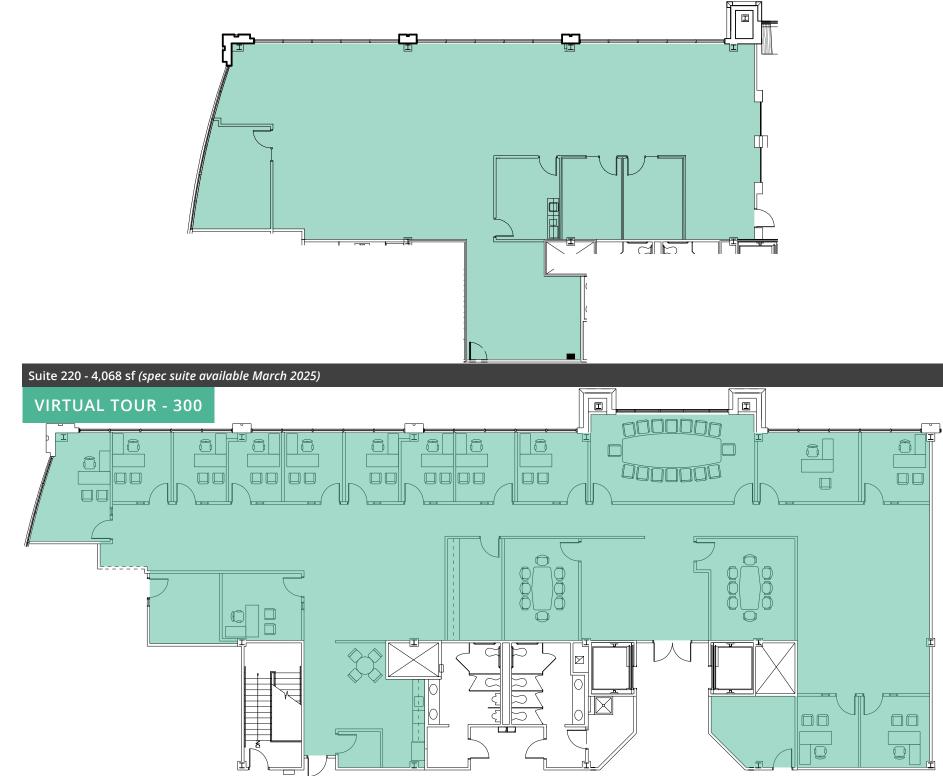

## **Arena Centre**

1511 Sunday Drive, Raleigh, NC 27607



# **Property highlights**

- Class A office building
- Spec suite available March 2025
- Building signage opportunity for larger square foot tenants
- Floor-to-ceiling glass provides abundant natural light
- Professional management and maintenance
- Well-appointed two-story atrium lobby
- Central location with easy access to I-40, I-440 Beltline,
  I-540, Research Triangle Park, RDU International
  Airport, and Cary

## **Offering Summary**

| Lease Rate:    | \$29.50 SF/yr (Full Service) |
|----------------|------------------------------|
| Building Size: | 62,000 SF                    |
| Available SF:  | 4,068 - 10,219 SF            |











Floor Plans





Floor Plans



# Retailer map





# Let's talk.

Michael Vulpis Senior Vice President, Office Leasing & Sales D 919 420 1562 michael.vulpis@avisonyoung.com

### Avison Young - Raleigh-Durham 5440 Wade Park Boulevard, Suite 200 | Raleigh, NC 27607

© 2024. Avison Young - Raleigh-Durham. Information contained herein was obtained from sources deemed reliable and, while thought to be correct, have not been verified. Avison Young - Raleigh-Durham does not guarantee the accuracy or completeness of the information presented, nor assumes any responsibility or liability for any errors or omissions therein.