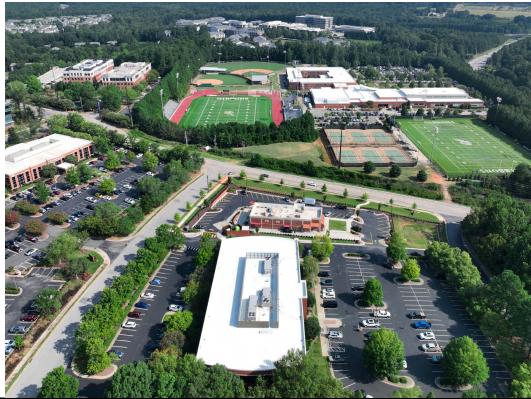

## **Arena Centre**

1511 Sunday Drive, Raleigh, NC 27607



# **Property highlights**

- Class A office building
- Spec suite available March 2025
- Building signage opportunity for larger square foot tenants
- Floor-to-ceiling glass provides abundant natural light
- Professional management and maintenance
- Well-appointed two-story atrium lobby
- Central location with easy access to I-40, I-440 Beltline,
  I-540, Research Triangle Park, RDU International
  Airport, and Cary

## **Offering Summary**

| Lease Rate:    | \$29.50 SF/yr (Full Service) |
|----------------|------------------------------|
| Building Size: | 62,000 SF                    |
| Available SF:  | 4,068 - 10,219 SF            |











Floor Plans





Floor Plans



# Retailer map





# Let's talk.

Michael Vulpis Senior Vice President, Office Leasing & Sales D 919 420 1562 michael.vulpis@avisonyoung.com

### Avison Young - Raleigh-Durham 5440 Wade Park Boulevard, Suite 200 | Raleigh, NC 27607

© 2024. Avison Young - Raleigh-Durham. Information contained herein was obtained from sources deemed reliable and, while thought to be correct, have not been verified. Avison Young - Raleigh-Durham does not guarantee the accuracy or completeness of the information presented, nor assumes any responsibility or liability for any errors or omissions therein.