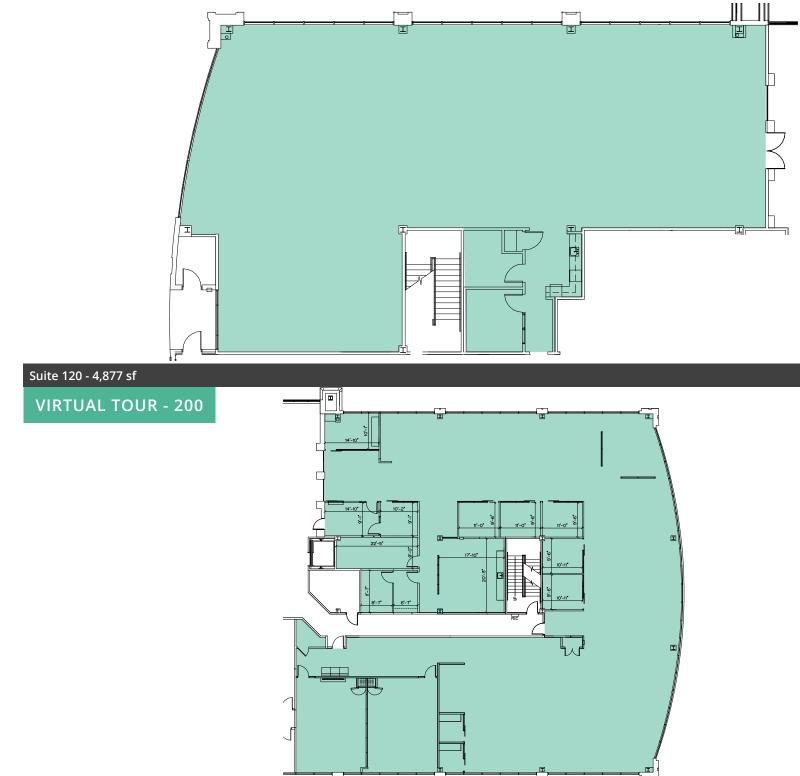

## **Arena Centre**

1511 Sunday Drive, Raleigh, NC 27607



# **Property highlights**

- Class A office building
- Spec suite available March 2025
- Building signage opportunity for larger square foot tenants
- Floor-to-ceiling glass provides abundant natural light
- Professional management and maintenance
- Well-appointed two-story atrium lobby
- Central location with easy access to I-40, I-440 Beltline,
  I-540, Research Triangle Park, RDU International
  Airport, and Cary

## **Offering Summary**

| Lease Rate:    | \$29.50 SF/yr (Full Service) |
|----------------|------------------------------|
| Building Size: | 62,000 SF                    |
| Available SF:  | 4,068 - 10,219 SF            |











Floor Plans





Floor Plans



# Retailer map





# Let's talk.

Michael Vulpis Senior Vice President, Office Leasing & Sales D 919 420 1562 michael.vulpis@avisonyoung.com

### Avison Young - Raleigh-Durham 5440 Wade Park Boulevard, Suite 200 | Raleigh, NC 27607

© 2024. Avison Young - Raleigh-Durham. Information contained herein was obtained from sources deemed reliable and, while thought to be correct, have not been verified. Avison Young - Raleigh-Durham does not guarantee the accuracy or completeness of the information presented, nor assumes any responsibility or liability for any errors or omissions therein.