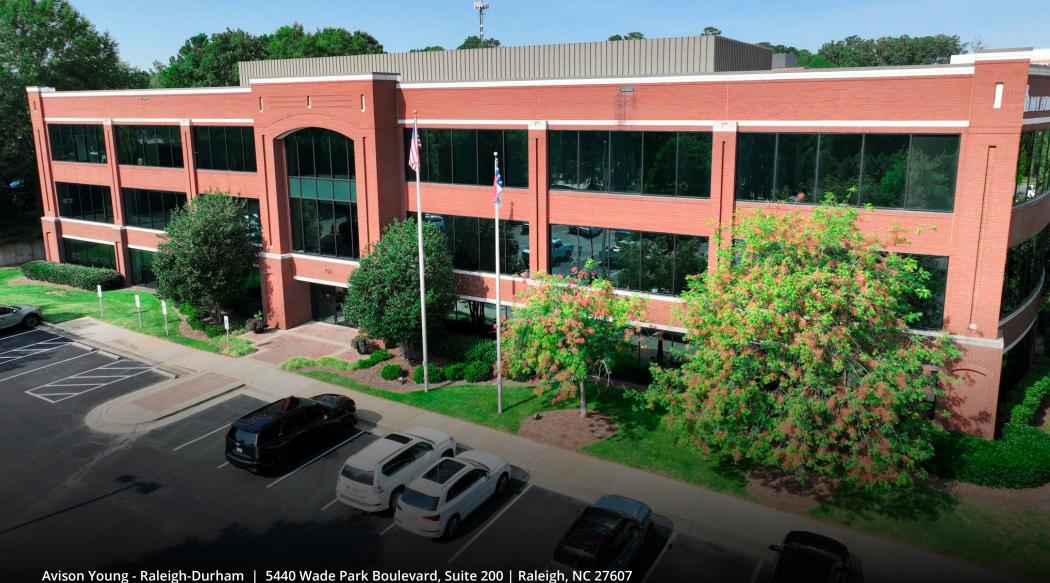

## **Arena Centre**

1511 Sunday Drive, Raleigh, NC 27607

# **Property highlights**

- Class A office building
- Spec suite available March 2025
- Building signage opportunity for larger square foot tenants
- Floor-to-ceiling glass provides abundant natural light
- Professional management and maintenance
- Well-appointed two-story atrium lobby
- Central location with easy access to I-40, I-440 Beltline,
  I-540, Research Triangle Park, RDU International
  Airport, and Cary

## **Offering Summary**

| Lease Rate:    | \$29.50 SF/yr (Full Service) |
|----------------|------------------------------|
| Building Size: | 62,000 SF                    |
| Available SF:  | 4,068 - 10,219 SF            |