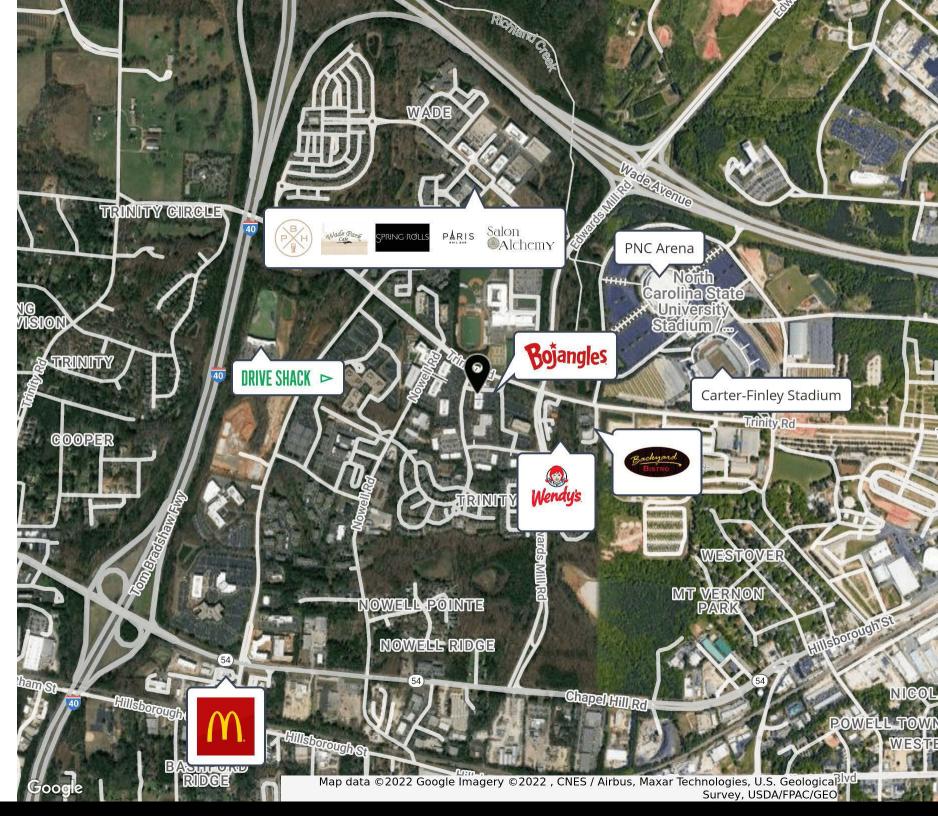

## **Arena Centre**

1511 Sunday Drive, Raleigh, NC 27607



# **Property highlights**

- Class A office building
- Spec suite available March 2025
- Building signage opportunity for larger square foot tenants
- Floor-to-ceiling glass provides abundant natural light
- Professional management and maintenance
- Well-appointed two-story atrium lobby
- Central location with easy access to I-40, I-440 Beltline,
  I-540, Research Triangle Park, RDU International
  Airport, and Cary

## **Offering Summary**

| Lease Rate:    | \$29.50 SF/yr (Full Service) |
|----------------|------------------------------|
| Building Size: | 62,000 SF                    |
| Available SF:  | 4,068 - 10,219 SF            |











Floor Plans





Floor Plans



# Retailer map





# Let's talk.

Michael Vulpis Senior Vice President, Office Leasing & Sales D 919 420 1562 michael.vulpis@avisonyoung.com

### Avison Young - Raleigh-Durham 5440 Wade Park Boulevard, Suite 200 | Raleigh, NC 27607

© 2024. Avison Young - Raleigh-Durham. Information contained herein was obtained from sources deemed reliable and, while thought to be correct, have not been verified. Avison Young - Raleigh-Durham does not guarantee the accuracy or completeness of the information presented, nor assumes any responsibility or liability for any errors or omissions therein.