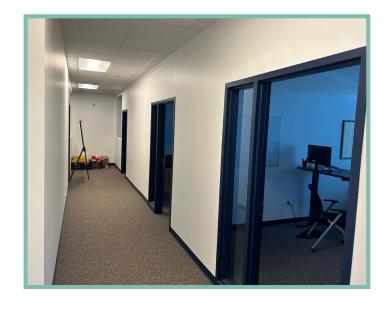

# **Property Overview**

+ **Total Building:** 114,631 SF

+ **Total Available**: 7,842 SF

**Suite 220** 

Office: 3,152 SF

+ Whse: 4,690 SF

+ Loading: 1 Dock | 1 Drive-in

+ Fully air conditioned space