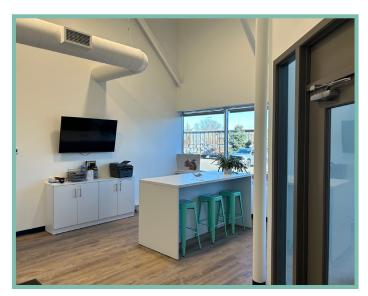

# **Property Overview**

+ **Total Building:** 114,631 SF

+ **Total Available**: 7,842 SF

**Suite 220** 

Office: 3,152 SF

+ Whse: 4,690 SF

+ Loading: 1 Dock | 1 Drive-in

+ Fully air conditioned space