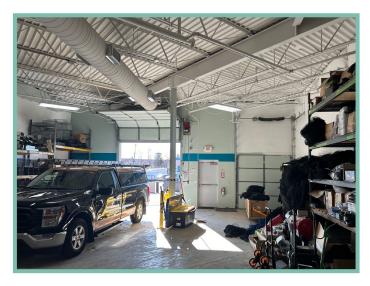

# **Property Overview**

+ **Total Building:** 114,631 SF

+ **Total Available**: 7,842 SF

**Suite 220** 

Office: 3,152 SF

+ Whse: 4,690 SF

+ Loading: 1 Dock | 1 Drive-in

+ Fully air conditioned space

+ **Year Built:** 1987

+ Clear Height: 16'

+ Parking Ratio: Ample

+ **Term Through:** 2/28/2029

+ Lease Rates: Negotiable

+ Est. 2024 Tax/CAM: \$6.25 PSF