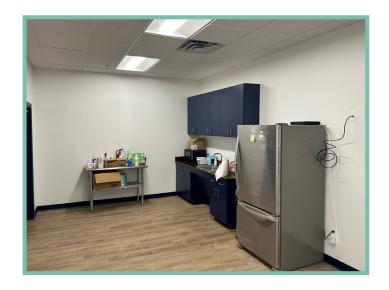

# **Property Overview**

+ **Total Building:** 114,631 SF

+ **Total Available**: 7,842 SF

**Suite 220** 

Office: 3,152 SF

+ Whse: 4,690 SF

+ Loading: 1 Dock | 1 Drive-in

+ Fully air conditioned space