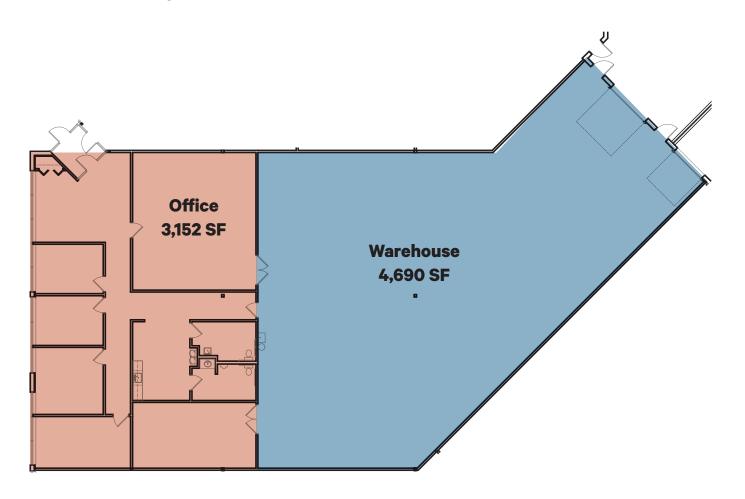

# **Property Overview**

+ **Total Building:** 114,631 SF

+ **Total Available**: 7,842 SF

**Suite 220** 

Office: 3,152 SF

+ Whse: 4,690 SF

+ Loading: 1 Dock | 1 Drive-in

+ Fully air conditioned space