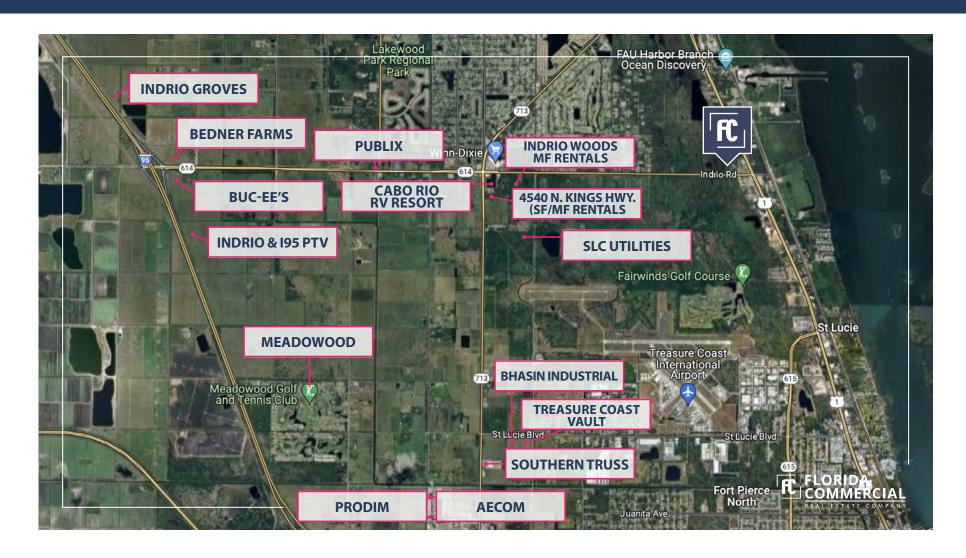

## **PROPERTY OVERVIEW**

Discover an exceptional investment opportunity with this site plan approved Indrio Self Storage project, strategically located on the busy US Hwy 1 and Indrio Rd in Ft. Pierce, Florida. This valuable 5.06-acre commercial property boasts plans for two state-of-the-art self-storage buildings—one offering 49,349 square feet and the other 16,926 square feet of premium storage space. The site features enhanced landscaping and is ready for immediate development and operation. Don't miss this lucrative opportunity to tap into the thriving Ft. Pierce market.