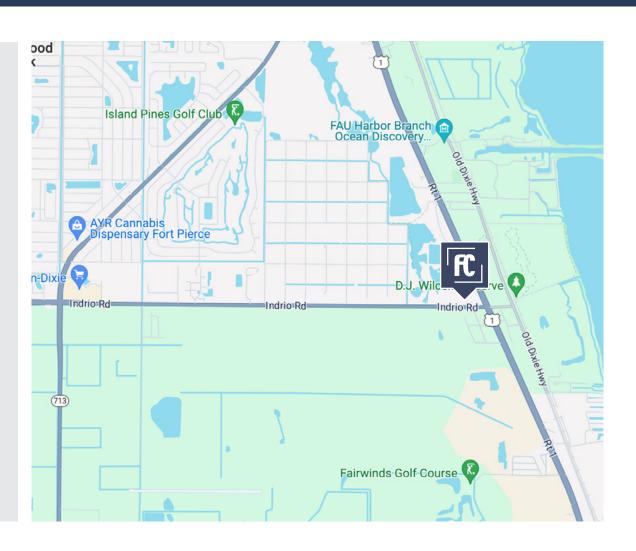

## **PROPERTY OVERVIEW**

Discover an exceptional investment opportunity with this site plan approved Indrio Self Storage project, strategically located on the busy US Hwy 1 and Indrio Rd in Ft. Pierce, Florida. This valuable 5.06-acre commercial property boasts plans for two state-of-the-art self-storage buildings—one offering 49,349 square feet and the other 16,926 square feet of premium storage space. The site features enhanced landscaping and is ready for immediate development and operation. Don't miss this lucrative opportunity to tap into the thriving Ft. Pierce market.