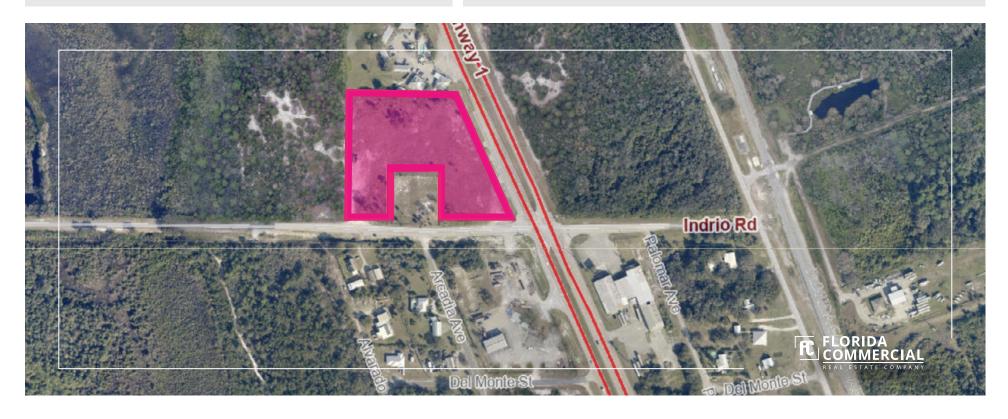

## 4875 N US Highway 1, Fort Pierce, FL 34951

## **PROPERTY OVERVIEW**

Discover an exceptional investment opportunity with this site plan approved Indrio Self Storage project, strategically located on the busy US Hwy 1 and Indrio Rd in Ft. Pierce, Florida. This valuable 5.06-acre commercial property boasts plans for two state-of-the-art self-storage buildings—one offering 49,349 square feet and the other 16,926 square feet of premium storage space. The site features enhanced landscaping and is ready for immediate development and operation. Don't miss this lucrative opportunity to tap into the thriving Ft. Pierce market.