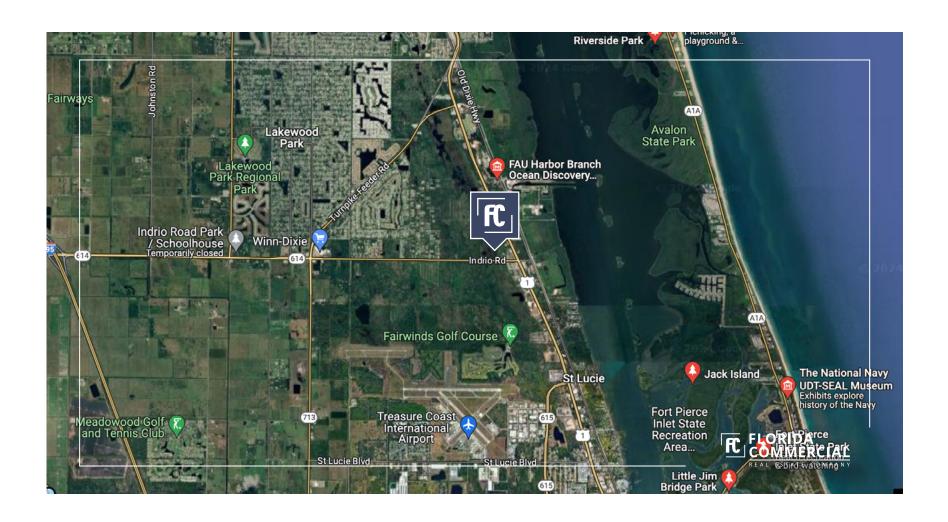

## **PROPERTY OVERVIEW**

Discover an exceptional investment opportunity with this site plan approved Indrio Self Storage project, strategically located on the busy US Hwy 1 and Indrio Rd in Ft. Pierce, Florida. This valuable 5.06-acre commercial property boasts plans for two state-of-the-art self-storage buildings—one offering 49,349 square feet and the other 16,926 square feet of premium storage space. The site features enhanced landscaping and is ready for immediate development and operation. Don't miss this lucrative opportunity to tap into the thriving Ft. Pierce market.