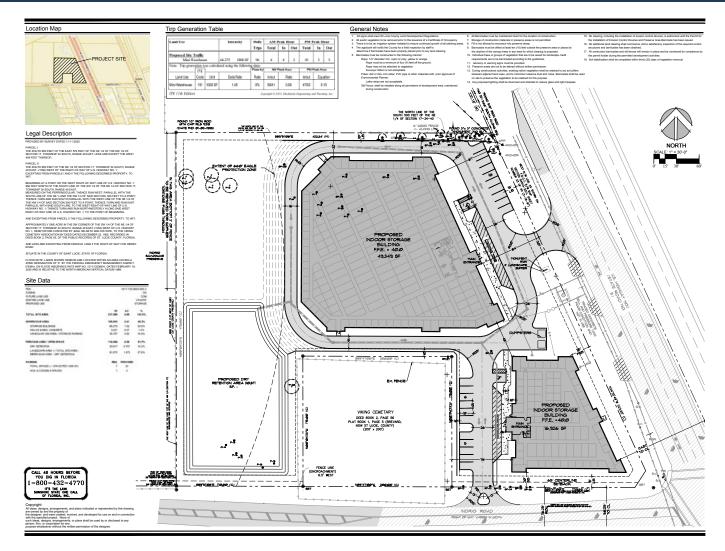

## **PROPERTY OVERVIEW**

Discover an exceptional investment opportunity with this site plan approved Indrio Self Storage project, strategically located on the busy US Hwy 1 and Indrio Rd in Ft. Pierce, Florida. This valuable 5.06-acre commercial property boasts plans for two state-of-the-art self-storage buildings—one offering 49,349 square feet and the other 16,926 square feet of premium storage space. The site features enhanced landscaping and is ready for immediate development and operation. Don't miss this lucrative opportunity to tap into the thriving Ft. Pierce market.

4-12-23 9-8-23 11-8-23 12-11-23

**TERRY KEATHLEY Broker Associate** T: 941.628.2807 E: phkeathley@comcast.net

**MIKE MCCARTY** Sales Associate T: 772.341.9322 E: mike@mccartylandplanning.com

Indrio Storage Saint Lucie County, Florida Major Site Plan

| Drawn By     |         | DM           |
|--------------|---------|--------------|
| Checked By   |         | MN           |
| Scale        |         | 1"=30'-0     |
| Drawing Date |         | 4-22-2       |
| 8-25-22      |         | 2-17-2       |
| 4-12-23      | 9-8-23  | 11-8-2       |
| 11-27-23     | revised | lighting not |
|              |         | 12-21-2      |