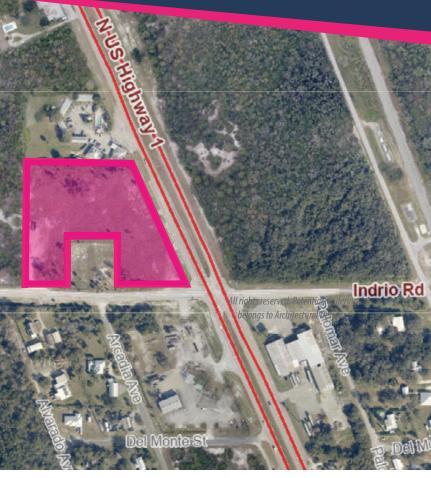

## **SPECS**

Price: NOW \$1,350,000 / WAS \$1,500,000

**Lot Size:** 5.06 Acres

**Zoning:** CG / Commercial-Storage

## **PROPERTY OVERVIEW**

Discover an exceptional investment opportunity with this site plan approved Indrio Self Storage project, strategically located on the busy US Hwy 1 and Indrio Rd in Ft. Pierce, Florida. This valuable 5.06-acre commercial property boasts plans for two state-of-the-art self-storage buildings—one offering 49,349 square feet and the other 16,926 square feet of premium storage space. The site features enhanced landscaping and is ready for immediate development and operation. Don't miss this lucrative opportunity to tap into the thriving Ft. Pierce market.