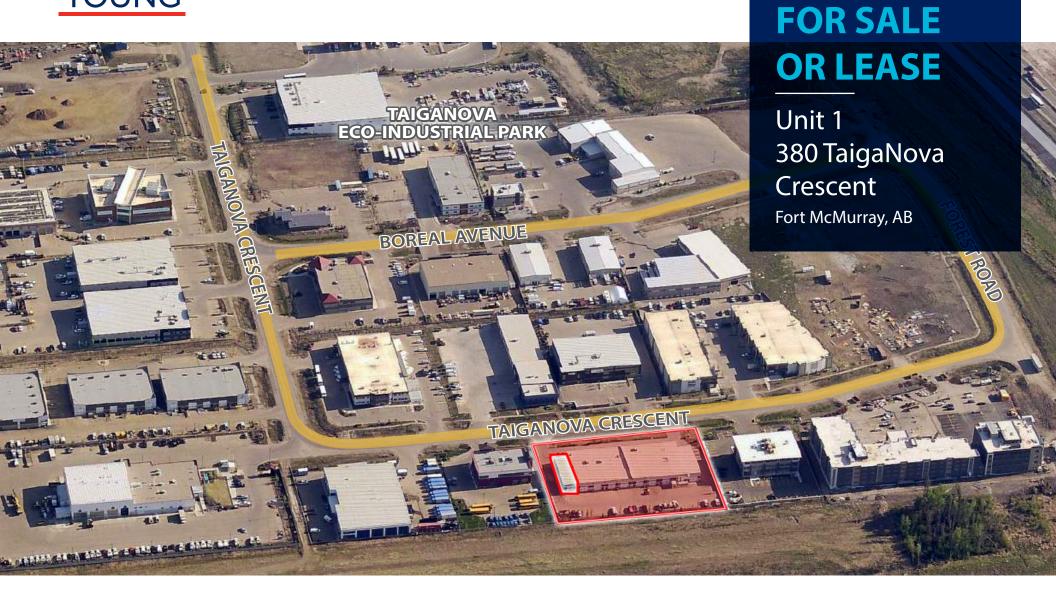

380 TaigaNova Crescent Civic Address: Fort McMurray, AB

Plan 1121458 Legal Address: Unit 1

Availability: Immediately

Zoning: **Business Industrial** 

Loading: Grade level

Bay Area: 3,245 SF

Ample paved parking

Large paved rear marshalling area

**Interior Improvements:** 

- Improved office/ warehouse
- 22' clear ceiling in warehouse

Office Improvements:

- Multiple private offices
- Lunchroom/kitchen Bull pen area
- Boardroom

#### SECOND FLOOR

63 and fronting onto TaigaNova Crescent, this well improved facility has convenient access to neighborhoods containing the majority of Fort McMurray's population.

Accessible via Highway