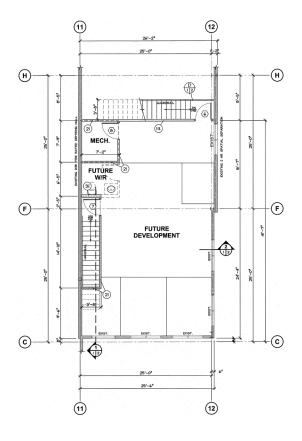

# **Interior Plan**

# **FLOOR PLANS**

### MAIN FLOOR

#### SECOND FLOOR

63 and fronting onto TaigaNova Crescent, this well improved facility has convenient access to neighborhoods containing the majority of Fort McMurray's population.

Accessible via Highway