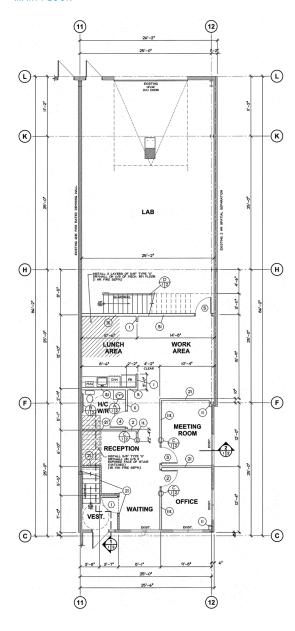

avisonyoung.com **Carl Pedersen**, Principal 780 880 9045 carl.pedersen@avisonyoung.com

**Jason Williamson**, Associate 780 993 3535 jason.williamson@avisonyoung.com Marjorie Elliott, Associate 778 895 0778 marjorie.elliott@avisonyoung.com





380 TaigaNova Crescent Civic Address: Fort McMurray, AB

Plan 1121458 Legal Address: Unit 1

Availability: Immediately

Zoning: **Business Industrial** 

Loading: Grade level

Bay Area: 3,245 SF

Ample paved parking

Large paved rear marshalling area

**Interior Improvements:** 

- Improved office/ warehouse
- 22' clear ceiling in warehouse

Office Improvements:

- Multiple private offices
- Lunchroom/kitchen Bull pen area
- Boardroom

Lease Rate: Market

**Asking Price:** Please Contact

# **Interior Plan**





# **FLOOR PLANS**

### MAIN FLOOR



#### SECOND FLOOR





63 and fronting onto TaigaNova Crescent, this well improved facility has convenient access to neighborhoods containing the majority of Fort McMurray's population.

Accessible via Highway

Ken Williamson, Principal 780 880 0663 ken.williamson@avisonyoung.com

Carl Pedersen, Principal 780 880 9045 carl.pedersen@avisonyoung.com

Jason Williamson, Associate 780 993 3535 jason.williamson@avisonyoung.com

Marjorie Elliott, Associate 778 895 0778 marjorie.elliott@avisonyoung.com





### avisonyoung.com











7.9 km to Downtown Fort McMurray



**HWY 63** Quick highway access



125,032 Regional Municipality of Wood Buffalo population



# Additional Details

- Available immediately
- **Abundant** parking
- Excellent on-building signage opportunity