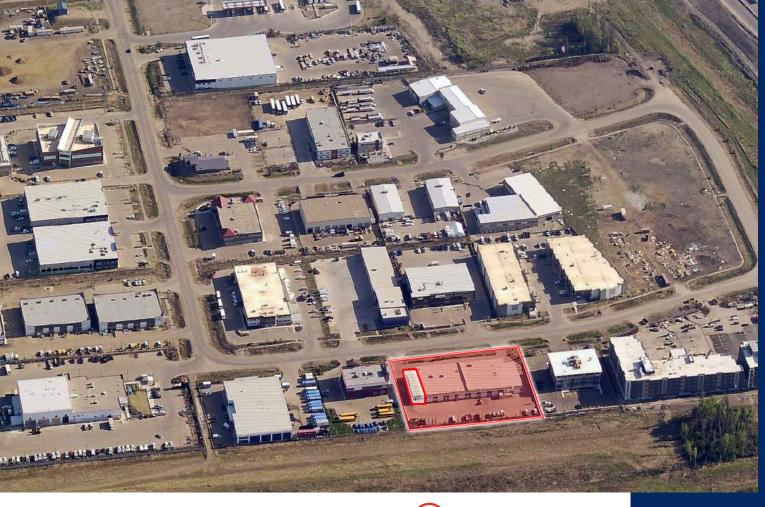

380 TaigaNova Crescent Civic Address: Fort McMurray, AB

Plan 1121458 Legal Address: Unit 1

Availability: Immediately

Zoning: **Business Industrial** 

Loading: Grade level

Bay Area: 3,245 SF

Ample paved parking

#### SECOND FLOOR

63 and fronting onto TaigaNova Crescent, this well improved facility has convenient access to neighborhoods containing the majority of Fort McMurray's population.

Accessible via Highway