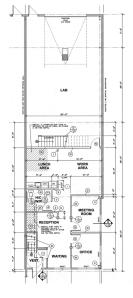

Principal 780 880 0663 ken.williamson@avisonyoung.com **Carl Pedersen**, Principal 780 880 9045 carl.pedersen@avisonyoung.com

**Jason Williamson**, Associate 780 993 3535 jason.williamson@avisonyoung.com Marjorie Elliott, Associate 778 895 0778 marjorie.elliott@avisonyoung.com





380 TaigaNova Crescent Civic Address: Fort McMurray, AB

Plan 1121458 Legal Address: Unit 1

Availability: Immediately

Zoning: **Business Industrial** 

Loading: Grade level

Bay Area: 3,245 SF

Ample paved parking

Large paved rear marshalling area

**Interior Improvements:** 

- Improved office/ warehouse
- 22' clear ceiling in warehouse

Office Improvements:

- Multiple private offices
- Lunchroom/kitchen Bull pen area
- Boardroom

Lease Rate: Market

**Asking Price:** Please Contact

# **Interior Plan**





# **FLOOR PLANS**

### MAIN FLOOR



#### SECOND FLOOR





63 and fronting onto TaigaNova Crescent, this well improved facility has convenient access to neighborhoods containing the majority of Fort McMurray's population.

Accessible via Highway

Ken Williamson, Principal 780 880 0663 ken.williamson@avisonyoung.com

Carl Pedersen, Principal 780 880 9045 carl.pedersen@avisonyoung.com

Jason Williamson, Associate 780 993 3535 jason.williamson@avisonyoung.com

Marjorie Elliott, Associate 778 895 0778 marjorie.elliott@avisonyoung.com





### avisonyoung.com











7.9 km to Downtown Fort McMurray



**HWY 63** Quick highway access



125,032 Regional Municipality of Wood Buffalo population



# Additional Details

- Available immediately
- **Abundant** parking
- Excellent on-building