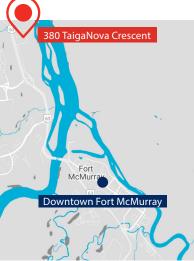

### avisonyoung.com

7.9 km to Downtown Fort McMurray

**HWY 63** Quick highway access

125,032 Regional Municipality of Wood Buffalo population