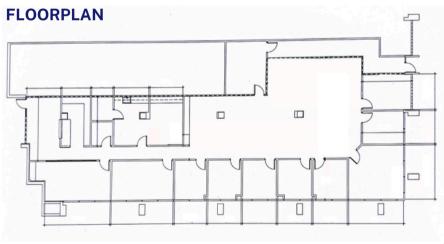

#### **DESCRIPTION**

The Lakeside Plaza is one of the most famous and upscale office parks in the Fort Lauderdale's Cypress Creek Submarket.

- Available 5,070 Square Feet | Sublease
- \$18.25 PSF NNN | \$12.90 SF
- Contemporary | Modern Office Space
- Recently Renovated Common Areas
- Open Floor Plan

- 11 Contemporary Offices
- Glass Curtain Wall with Aluminum Framework
- Floor-to-Ceiling Tempered Reflective Glass
- Private Conference Room
- Reception Area
- Large Kitchen & Sitting Area
- Storage Room
- Wraparound Amazing Lakeside View
- Furniture Negotiable
- Onsite Maintenance