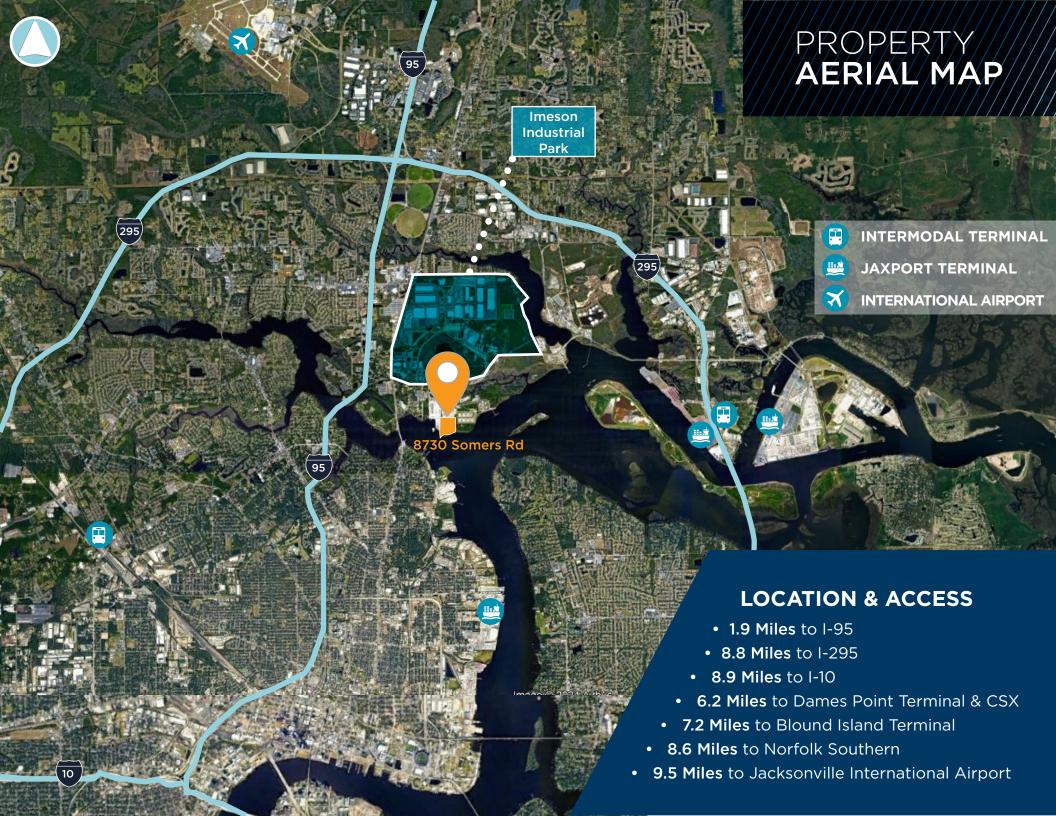

# ±13 ACRES DROP YARD

(USABLE)

STABLIZED AND FENCED YARD

### **PROPERTY FEATURES**

**±13 ACRES**CRUSH CRETE
STABILIZED