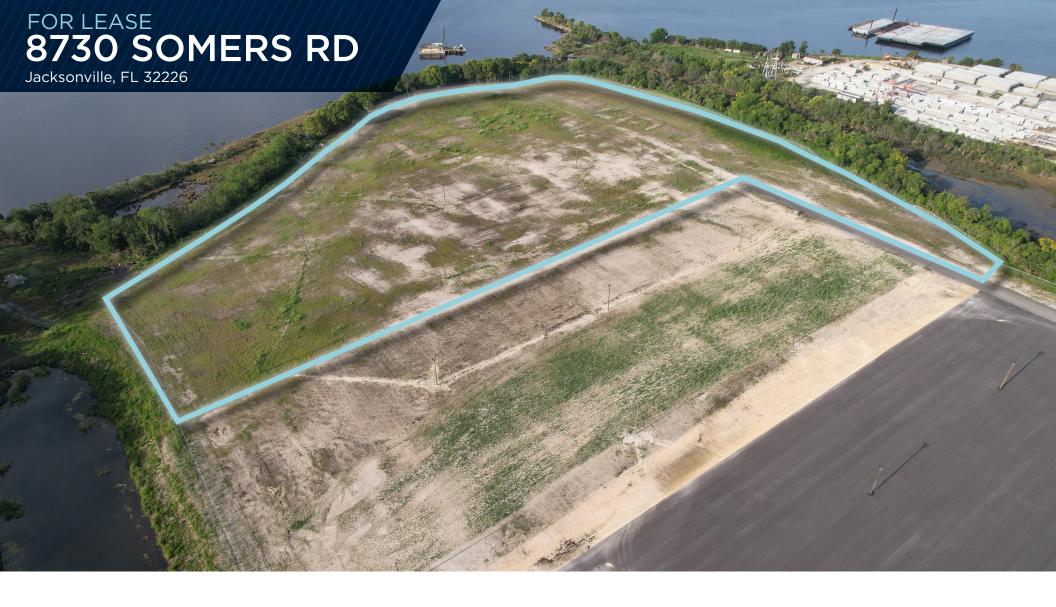

# ±13 ACRES DROP YARD

(USABLE)

STABLIZED AND FENCED YARD

### **PROPERTY FEATURES**

**±13 ACRES**CRUSH CRETE
STABILIZED

## FOR LEASE I ±13 ACRE DROP LOT