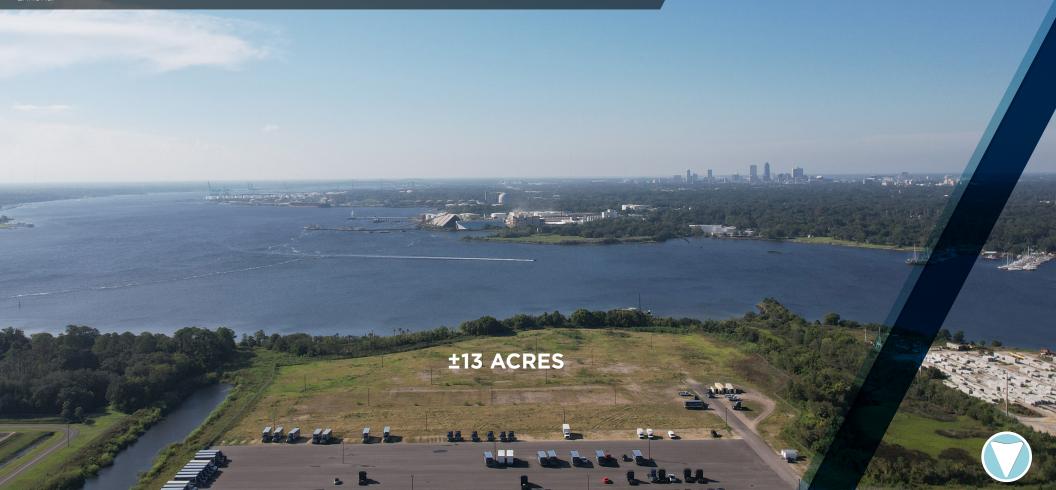

# ±13 ACRES DROP YARD

(USABLE)

STABLIZED AND FENCED YARD

### **PROPERTY FEATURES**

**±13 ACRES**CRUSH CRETE
STABILIZED