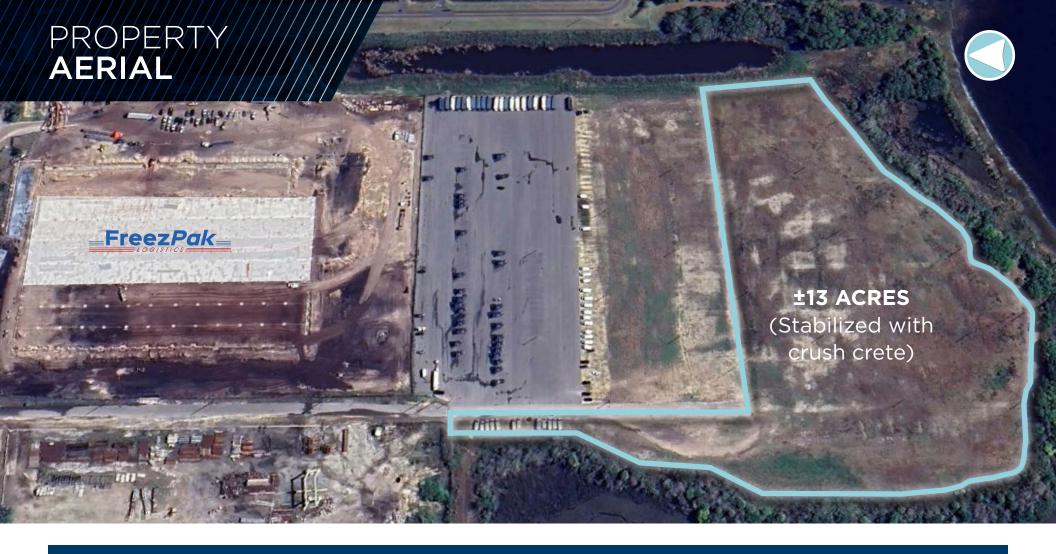

# ±13 ACRES DROP YARD

(USABLE)

STABLIZED AND FENCED YARD

### **PROPERTY FEATURES**

**±13 ACRES**CRUSH CRETE
STABILIZED